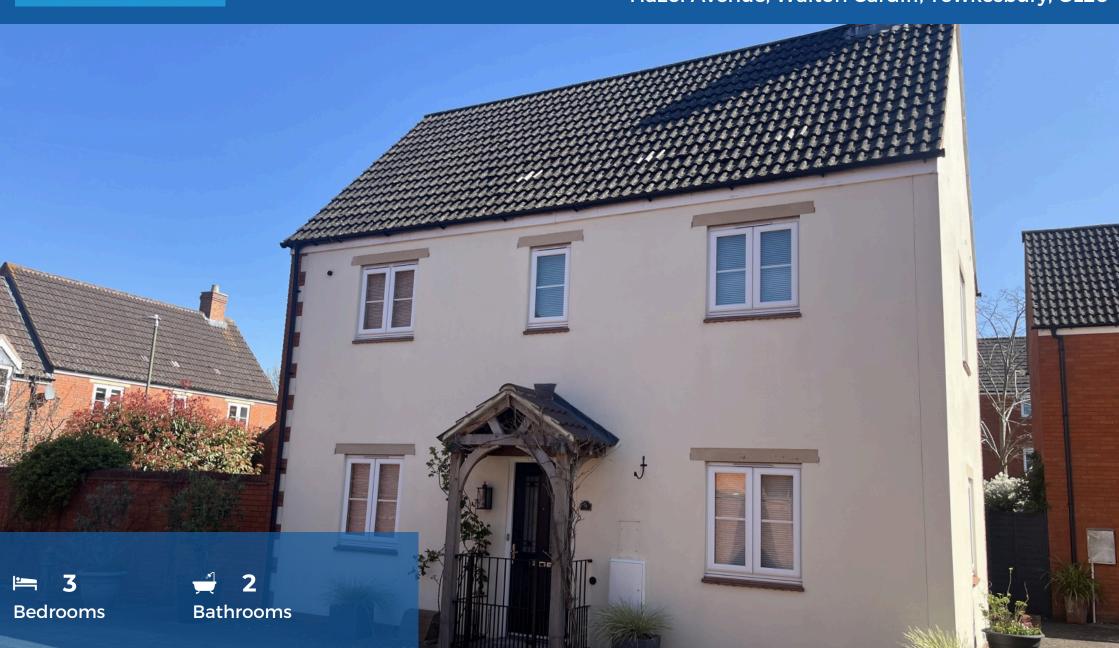

## Offers over £325,000 Hazel Avenue, Walton Cardiff, Tewkesbury, GL20

- NO ONWARD CHAIN
- Detached Home
- Front To Back Lounge
- Refitted Kitchen/Dining Room
- Utility Room
- Downstairs WC
- Three Bedrooms
- En-Suite Shower Room & Family Bathroom
- UPVC Double Glazing
- Gas Central Heating
- Detached Garage & Ample Off Road Parking
- Rear Garden

Wilkinson SLM are delighted to offer for sale with NO ONWARD CHAIN and AMPLE PARKING a well presented detached home located on the popular development of Walton Cardiff.

From the entrance hall there is a door to the right opening to the front to back lounge. There is also a door to the downstairs WC off the hallway. A door to the left opens to the refitted kitchen/dining room with an integrated double tower oven and gas hob and a space for a dishwasher. The kitchen area opens into the utility room with space for fridge/fridge freezer and a washing machine. Double doors lead off the dining area into the garden.