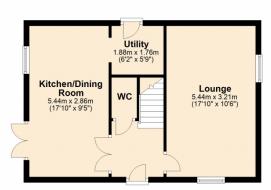

Wilkinson SLM are delighted to offer for sale with NO ONWARD CHAIN and AMPLE PARKING a well presented detached home located on the popular development of Walton Cardiff.

From the entrance hall there is a door to the right opening to the front to back lounge. There is also a door to the downstairs WC off the hallway. A door to the left opens to the refitted kitchen/dining room with an integrated double tower oven and gas hob and a space for a dishwasher. The kitchen area opens into the utility room with space for fridge/fridge freezer and a washing machine. Double doors lead off the dining area into the garden.

Front To Back Lounge 17' 10" x 10' 6" (5.44m x 3.20m)

**Kitchen/Dining Room** 17' 10" x 9' 5" (5.44m x 2.87m)

**Utility Room** 6' 2" x 5' 9" (1.88m x 1.75m)

Bedroom One 11' 7" x 10' 6" (3.53m x 3.20m) maximum measurements

## **Ground Floor**

Approx. 57.8 sq. metres (622.4 sq. feet)

Total area: approx. 102.1 sq. metres (1099.2 sq. feet)

This plan is not to scale and is for guidance only. Produced by PlanUp.
Plan produced using PlanUp.