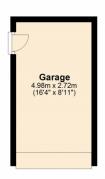

On the first floor are three bedrooms and a family bathroom with the main bedroom having the added benefit of built in mirror front wardrobes and an en-suite shower room.

This lovely home is further complemented by UPVC double glazing, gas central heating, low maintenance garden with access to the detached garage which has power and lighting. There is ample parking for this home which is an added bonus!

## **Ground Floor**

Approx. 57.8 sq. metres (622.4 sq. feet)

Total area: approx. 102.1 sq. metres (1099.2 sq. feet)

This plan is not to scale and is for guidance only. Produced by PlanUp.
Plan produced using PlanUp.