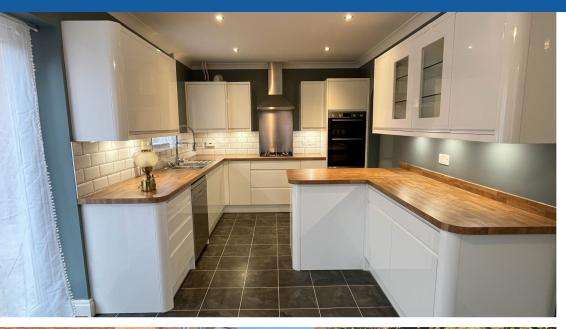

Wilkinson SLM are delighted to offer for sale with NO ONWARD CHAIN and AMPLE PARKING a well presented detached home located on the popular development of Walton Cardiff.

From the entrance hall there is a door to the right opening to the front to back lounge. There is also a door to the downstairs WC off the hallway. A door to the left opens to the refitted kitchen/dining room with an integrated double tower oven and gas hob and a space for a dishwasher. The kitchen area opens into the utility room with space for fridge/fridge freezer and a washing machine. Double doors lead off the dining area into the garden.

Front To Back Lounge 17' 10" x 10' 6" (5.44m x 3.20m)

**Kitchen/Dining Room** 17' 10" x 9' 5" (5.44m x 2.87m)

**Utility Room** 6' 2" x 5' 9" (1.88m x 1.75m)

Bedroom One 11' 7" x 10' 6" (3.53m x 3.20m) maximum measurements