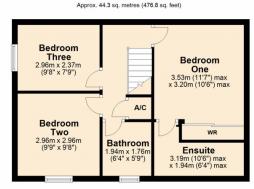

On the first floor are three bedrooms and a family bathroom with the main bedroom having the added benefit of built in mirror front wardrobes and an en-suite shower room.

This lovely home is further complemented by UPVC double glazing, gas central heating, low maintenance garden with access to the detached garage which has power and lighting. There is ample parking for this home which is an added bonus!

Front To Back Lounge 17' 10" x 10' 6" (5.44m x 3.20m)

**Kitchen/Dining Room** 17' 10" x 9' 5" (5.44m x 2.87m)

**Utility Room** 6' 2" x 5' 9" (1.88m x 1.75m)

Bedroom One 11' 7" x 10' 6" (3.53m x 3.20m) maximum measurements

En-Suite Shower Room 10' 6" x 6' 4" (3.20m x 1.93m) maximum measurements

**Bedroom Two** 9' 9" x 9' 8" (2.97m x 2.95m)

**Bedroom Three** 9' 8" x 7' 9" (2.95m x 2.36m)

**Bathroom** 6' 4" x 5' 9" (1.93m x 1.75m)