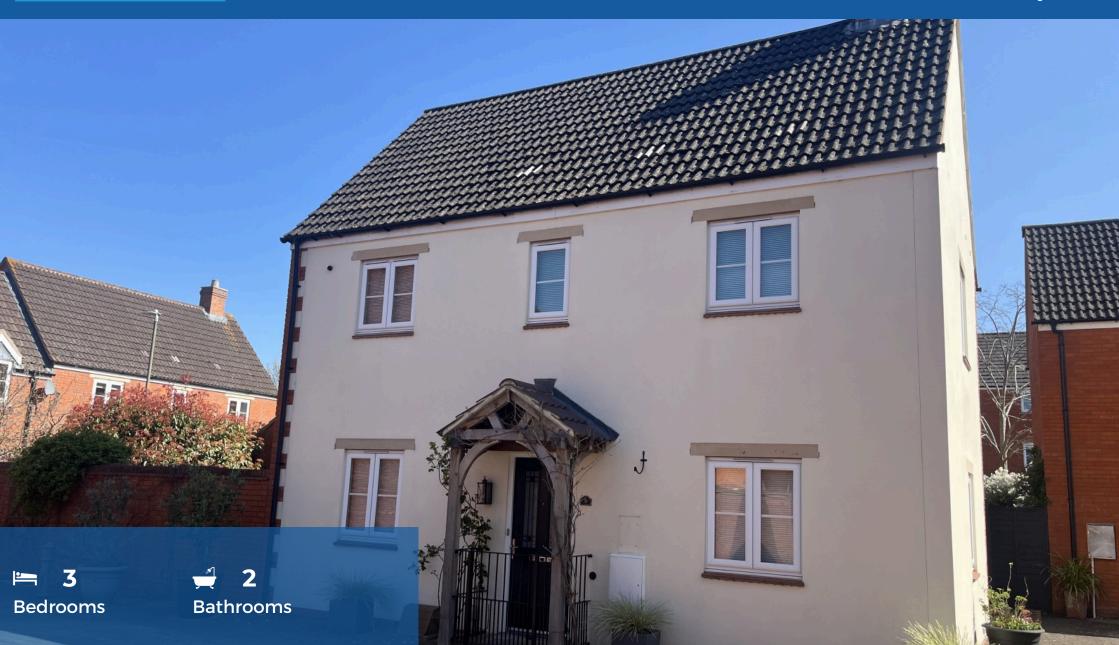

## £350,000 Hazel Avenue, Walton Cardiff, Tewkesbury, GL20

## SALES · LETTINGS · MANAGEMENT

- ON ONWARD CHAIN
- Detached Home
- Front To Back Lounge
- Refitted Kitchen/Dining Room
- Utility Room
- Downstairs WC
- Three Bedrooms
- En-Suite Shower Room
- Family Bathroom
- UPVC Double Glazing
- Gas Central Heating
- Detached Garage with Ample Off Road Parking
- Rear Garden

Wilkinson SLM are delighted to offer for sale with NO ONWARD CHAIN and AMPLE PARKING a well presented detached home located on the popular development of Walton Cardiff.

From the entrance hall there is a door to the right opening to the front to back lounge. There is also a door to the downstairs WC off the hallway. A door to the left opens to the refitted kitchen/dining room with an integrated double tower oven and gas hob and a space for a dishwasher. The kitchen area opens into the utility room with space for fridge/fridge freezer and a washing machine. Double doors lead off the dining area into the garden.