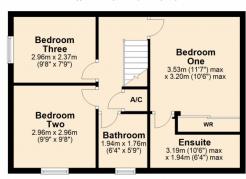

On the first floor are three bedrooms and a family bathroom with the main bedroom having the added benefit of built in mirror front wardrobes and an en-suite shower room.

This lovely home is further complemented by UPVC double glazing, gas central heating, low maintenance garden with access to the detached garage which has power and lighting. There is ample parking for this home which is an added bonus!

**En-Suite Shower Room** 10' 6" x 6' 4" (3.20m x 1.93m) maximum measurements

**Bedroom Two** 9' 9" x 9' 8" (2.97m x 2.95m)

**Bedroom Three** 9' 8" x 7' 9" (2.95m x 2.36m)

**Bathroom** 6' 4" x 5' 9" (1.93m x 1.75m)

## Ground Floor

Approx. 57.8 sq. metres (622.4 sq. feet)

First Floor

Approx. 44.3 sq. metres (476.8 sq. feet)

WC Lounge 5.44m x 2.86m (17'10" x 9'5")

Total area: approx. 102.1 sq. metres (1099.2 sq. feet)

This plan is not to scale and is for guidance only. Produced by PlanUp.