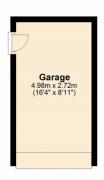

On the first floor are three bedrooms and a family bathroom with the main bedroom having the added benefit of built in mirror front wardrobes and an en-suite shower room.

This lovely home is further complemented by UPVC double glazing, gas central heating, low maintenance garden with access to the detached garage which has power and lighting. There is ample parking for this home which is an added bonus!

## Ground Floor

Approx. 57.8 sq. metres (622.4 sq. feet)

First Floor

Approx. 44.3 sq. metres (476.8 sq. feet)

WC Lounge 5.44m x 2.86m (17'10" x 9'5")

Total area: approx. 102.1 sq. metres (1099.2 sq. feet)

This plan is not to scale and is for guidance only. Produced by PlanUp.