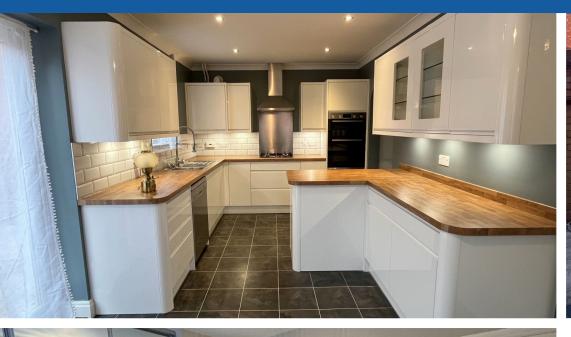

Wilkinson SLM are delighted to offer for sale with NO ONWARD CHAIN and AMPLE PARKING a well presented detached home located on the popular development of Walton Cardiff.

From the entrance hall there is a door to the right opening to the front to back lounge. There is also a door to the downstairs WC off the hallway. A door to the left opens to the refitted kitchen/dining room with an integrated double tower oven and gas hob and a space for a dishwasher. The kitchen area opens into the utility room with space for fridge/fridge freezer and a washing machine. Double doors lead off the dining area into the garden.