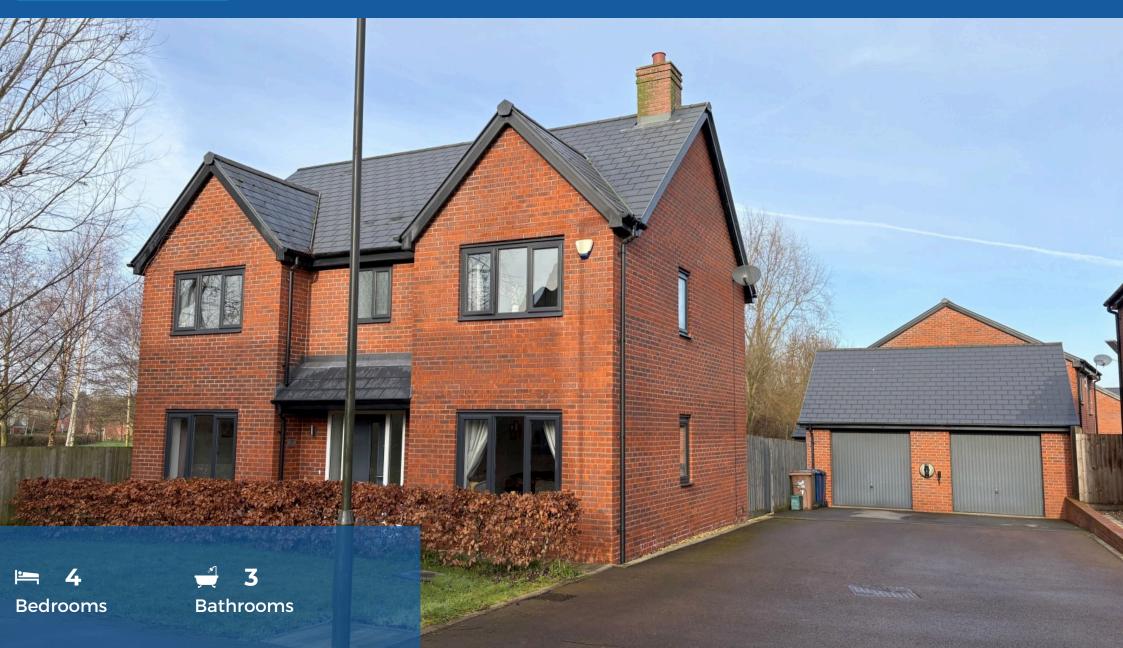

## WILKINSON

- Executive Detached House
- Kitchen/Dining Room with Built In Appliances
- Dual Aspect Lounge
- Study
- Downstairs WC
- Four Double Bedrooms
- Two Ensuites & Family Bathroom
- Low Maintenance Rear Garden
- Double Garage & Ample Parking with EV Charging Point
- UPVC Double Glazing
- Gas Central Heating
- Built By Bellway in 2018

Wilkinson SLM is delighted to present this executive, four bedroom detached home, nestled in the highly sought-after Mitton estate. Built in 2018 by Bellway, this beautifully presented house offers generous living space, ideal for growing families. As you step through the front door, a bright and airy hallway welcomes you, leading to an array of well-proportioned ground floor rooms. The dual aspect lounge is bathed in natural light, featuring French doors that open onto the rear garden—perfect for seamless indoor-outdoor living. To the left of the hallway, a versatile study offers the ideal space for a home office or additional reception room. The heart of the home is the contemporary kitchen/dining room, equipped with a stylish range of base and wall units. The kitchen boasts integrated appliances, including a built-in electric tower oven, oven/grill, induction hob, dishwasher, washing machine, and fridge freezer. French doors from the dining area extend to the rear garden, making it a fantastic space for entertaining. Completing the ground floor is a convenient downstairs cloakroom with WC and a useful under-stairs storage cupboard. The private rear garden is a generous, low-maintenance outdoor space, featuring a patio area and a well-maintained lawn. A side gate provides easy access to the driveway, while a side door leads directly into the double garage, which benefits from power, lighting, and ample storage. The driveway itself offers plentiful parking. Upstairs, this home continues to impress with four spacious double bedrooms. The primary bedroom boasts two built-in double wardrobes and a stylish ensuite shower room and bedroom two also enjoys its own ensuite. A modern family bathroom and an airing cupboard complete the first floor layout. Additional features of this exceptional home include UPVC double glazing, gas central heating, and an EV charging point. There is an annual estate charge £200. Early viewing is highly recommended—don't miss the opportunity to make this impressive home yours!