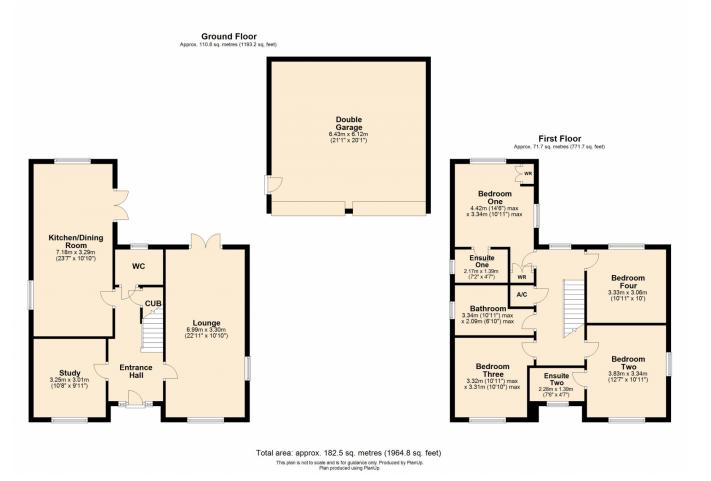

Wilkinson SLM is delighted to present this executive, four bedroom detached home, nestled in the highly sought-after Mitton estate. Built in 2018 by Bellway, this beautifully presented house offers generous living space, ideal for growing families. As you step through the front door, a bright and airy hallway welcomes you, leading to an array of well-proportioned ground floor rooms. The dual aspect lounge is bathed in natural light, featuring French doors that open onto the rear garden—perfect for seamless indoor-outdoor living. To the left of the hallway, a versatile study offers the ideal space for a home office or additional reception room. The heart of the home is the contemporary kitchen/dining room, equipped with a stylish range of base and wall units. The kitchen boasts integrated appliances, including a built-in electric tower oven, oven/grill, induction hob, dishwasher, washing machine, and fridge freezer. French doors from the dining area extend to the rear garden, making it a fantastic space for entertaining. Completing the ground floor is a convenient downstairs cloakroom with WC and a useful under-stairs storage cupboard. The private rear garden is a generous, low-maintenance outdoor space, featuring a patio area and a well-maintained lawn. A side gate provides easy access to the driveway, while a side door leads directly into the double garage, which benefits from power, lighting, and ample storage. The driveway itself offers plentiful parking. Upstairs, this home continues to impress with four spacious double bedrooms. The primary bedroom boasts two built-in double wardrobes and a stylish ensuite shower room and bedroom two also enjoys its own ensuite. A modern family bathroom and an airing cupboard complete the first floor layout. Additional features of this exceptional home include UPVC double glazing, gas central heating, and an EV charging point. There is an annual estate charge £200. Early viewing is highly recommended—don't miss the opportunity to make this impressive home yours!

**Kitchen/Dining Room** 23' 7" x 10' 10" (7.19m x 3.30m)

**Lounge** 22' 11" x 10' 10" (6.99m x 3.30m)

**Study** 10' 8" x 9' 11" (3.25m x 3.02m)

**Bedroom One** 14' 6" x 10' 11" (4.42m x 3.33m) maximum measurements

**Ensuite One** 4' 7" x 7' 2" (1.40m x 2.18m)

**Bedroom Two** 12' 7" x 10' 11" (3.84m x 3.33m)

**Ensuite Two** 4' 7" x 7' 6" (1.40m x 2.29m)

**Bedroom Three** 10' 10" x 10' 11" (3.30m x 3.33m) maximum measurements

**Bedroom Four** 10' 0" x 10' 11" (3.05m x 3.33m)

**Bathroom** 6' 10" x 10' 11" (2.08m x 3.33m) maximum measurements

**Double Garage** 20' 1" x 21' 1" (6.12m x 6.43m)