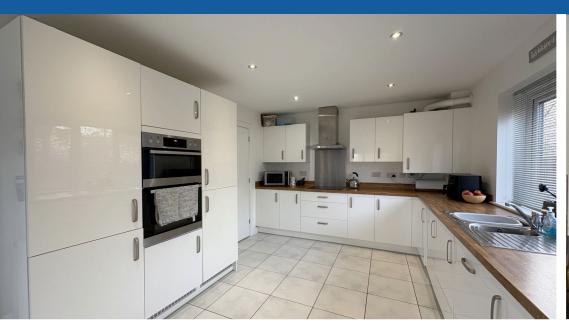

Wilkinson SLM is delighted to present this executive, four bedroom detached home, nestled in the highly sought-after Mitton estate. Built in 2018 by Bellway, this beautifully presented house offers generous living space, ideal for growing families. As you step through the front door, a bright and airy hallway welcomes you, leading to an array of well-proportioned ground floor rooms. The dual aspect lounge is bathed in natural light, featuring French doors that open onto the rear garden—perfect for seamless indoor-outdoor living. To the left of the hallway, a versatile study offers the ideal space for a home office or additional reception room. The heart of the home is the contemporary kitchen/dining room, equipped with a stylish range of base and wall units. The kitchen boasts integrated appliances, including a built-in electric tower oven, oven/grill, induction hob, dishwasher, washing machine, and fridge freezer. French doors from the dining area extend to the rear garden, making it a fantastic space for entertaining. Completing the ground floor is a convenient downstairs cloakroom with WC and a useful under-stairs storage cupboard. The private rear garden is a generous, low-maintenance outdoor space, featuring a patio area and a well-maintained lawn. A side gate provides easy access to the driveway, while a side door leads directly into the double garage, which benefits from power, lighting, and ample storage. The driveway itself offers plentiful parking. Upstairs, this home continues to impress with four spacious double bedrooms. The primary bedroom boasts two built-in double wardrobes and a stylish ensuite shower room and bedroom two also enjoys its own ensuite. A modern family bathroom and an airing cupboard complete the first floor layout. Additional features of this exceptional home include UPVC double glazing, gas central heating, and an EV charging point. There is an annual estate charge £200. Early viewing is highly recommended—don't miss the opportunity to make this impressive home yours!

**Kitchen/Dining Room** 23' 7" x 10' 10" (7.19m x 3.30m)

**Lounge** 22' 11" x 10' 10" (6.99m x 3.30m)

**Study** 10' 8" x 9' 11" (3.25m x 3.02m)

**Bedroom One** 14' 6" x 10' 11" (4.42m x 3.33m) maximum measurements