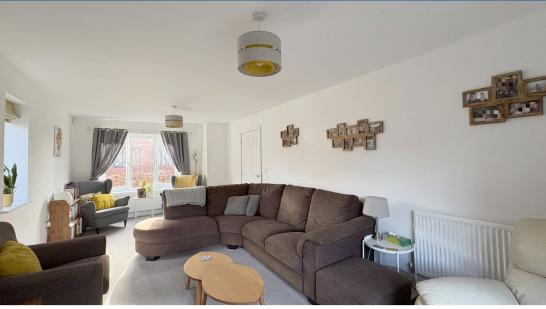

Wilkinson SLM is delighted to present this executive, four bedroom detached home, nestled in the highly sought-after Mitton estate. Built in 2018 by Bellway, this beautifully presented house offers generous living space, ideal for growing families. As you step through the front door, a bright and airy hallway welcomes you, leading to an array of well-proportioned ground floor rooms. The dual aspect lounge is bathed in natural light, featuring French doors that open onto the rear garden—perfect for seamless indoor-outdoor living. To the left of the hallway, a versatile study offers the ideal space for a home office or additional reception room. The heart of the home is the contemporary kitchen/dining room, equipped with a stylish range of base and wall units. The kitchen boasts integrated appliances, including a built-in electric tower oven, oven/grill, induction hob, dishwasher, washing machine, and fridge freezer. French doors from the dining area extend to the rear garden, making it a fantastic space for entertaining. Completing the ground floor is a convenient downstairs cloakroom with WC and a useful under-stairs storage cupboard. The private rear garden is a generous, low-maintenance outdoor space, featuring a patio area and a well-maintained lawn. A side gate provides easy access to the driveway, while a side door leads directly into the double garage, which benefits from power, lighting, and ample storage. The driveway itself offers plentiful parking. Upstairs, this home continues to impress with four spacious double bedrooms. The primary bedroom boasts two built-in double wardrobes and a stylish ensuite shower room and bedroom two also enjoys its own ensuite. A modern family bathroom and an airing cupboard complete the first floor layout. Additional features of this exceptional home include UPVC double glazing, gas central heating, and an EV charging point. There is an annual estate charge £200. Early viewing is highly recommended—don't miss the opportunity to make this impressive home yours!

**Kitchen/Dining Room** 23' 7" x 10' 10" (7.19m x 3.30m)

**Lounge** 22' 11" x 10' 10" (6.99m x 3.30m)

**Study** 10' 8" x 9' 11" (3.25m x 3.02m)

**Bedroom One** 14' 6" x 10' 11" (4.42m x 3.33m) maximum measurements