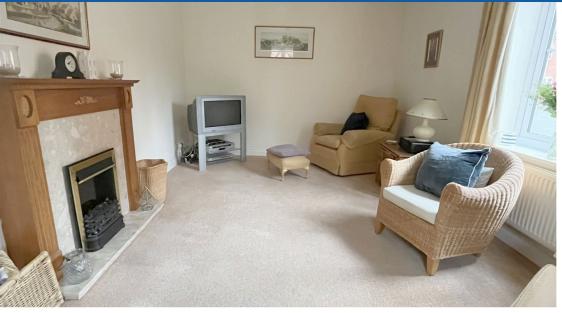

Wilkinson SLM are delighted to bring to market a detached home located at the end of cul-de-sac on the ever popular residential development of Walton Cardiff.

From the hallway a door to the right leads through to the front to back lounge room with an electric feature fireplace. To the left of the hallway is the dining room with double doors opening to the garden and the kitchen with built in gas hob and electric oven and space for a washing machine and fridge freezer. The kitchen also has under cupboard lighting. At the end of the hall is the downstairs WC and a handy understairs storage cupboard.

**Lounge** 17' 9" x 10' 7" (5.41m x 3.23m)

**Kitchen** 9' 7" x 8' 2" (2.92m x 2.49m)

**Dining Room** 9' 7" x 9' 4" (2.92m x 2.84m)

Bedroom One 17' 10" x 10' 1" (5.44m x 3.07m) maximum measurements

**En-Suite Shower Room** 6' 5" x 4' 9" (1.96m x 1.45m) maximum measurements