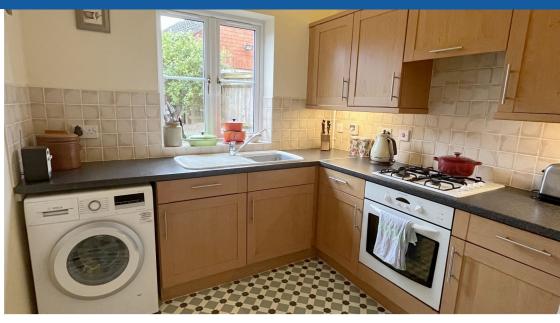

Wilkinson SLM are delighted to bring to market a detached home located at the end of cul-de-sac on the ever popular residential development of Walton Cardiff.

From the hallway a door to the right leads through to the front to back lounge room with an electric feature fireplace. To the left of the hallway is the dining room with double doors opening to the garden and the kitchen with built in gas hob and electric oven and space for a washing machine and fridge freezer. The kitchen also has under cupboard lighting. At the end of the hall is the downstairs WC and a handy understairs storage cupboard.

**Lounge** 17' 9" x 10' 7" (5.41m x 3.23m)

**Kitchen** 9' 7" x 8' 2" (2.92m x 2.49m)

**Dining Room** 9' 7" x 9' 4" (2.92m x 2.84m)

Bedroom One 17' 10" x 10' 1" (5.44m x 3.07m) maximum measurements

**En-Suite Shower Room** 6' 5" x 4' 9" (1.96m x 1.45m) maximum measurements