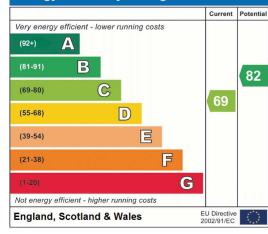

**Bedroom Two** 9' 10" x 9' 9" (3.00m x 2.97m)

**Bedroom Three** 9' 10" x 7' 10" (3.00m x 2.39m)

**Bathroom** 5' 8" x 5' 6" (1.73m x 1.68m)

**Energy Efficiency Rating** 

WILKINSON