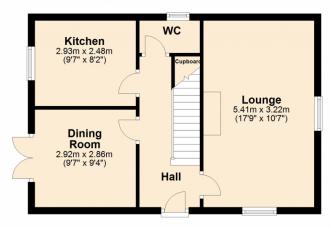

Wilkinson SLM are delighted to bring to market a detached home located at the end of cul-de-sac on the ever popular residential development of Walton Cardiff.

From the hallway a door to the right leads through to the front to back lounge room with an electric feature fireplace. To the left of the hallway is the dining room with double doors opening to the garden and the kitchen with built in gas hob and electric oven and space for a washing machine and fridge freezer. The kitchen also has under cupboard lighting. At the end of the hall is the downstairs WC and a handy understairs storage cupboard.

**Lounge** 17' 9" x 10' 7" (5.41m x 3.23m)

**Kitchen** 9' 7" x 8' 2" (2.92m x 2.49m)

**Dining Room** 9' 7" x 9' 4" (2.92m x 2.84m)

Bedroom One 17' 10" x 10' 1" (5.44m x 3.07m) maximum measurements

**En-Suite Shower Room** 6' 5" x 4' 9" (1.96m x 1.45m) maximum measurements

## Ground Floor

Approx. 43.8 sq. metres (471.6 sq. feet)