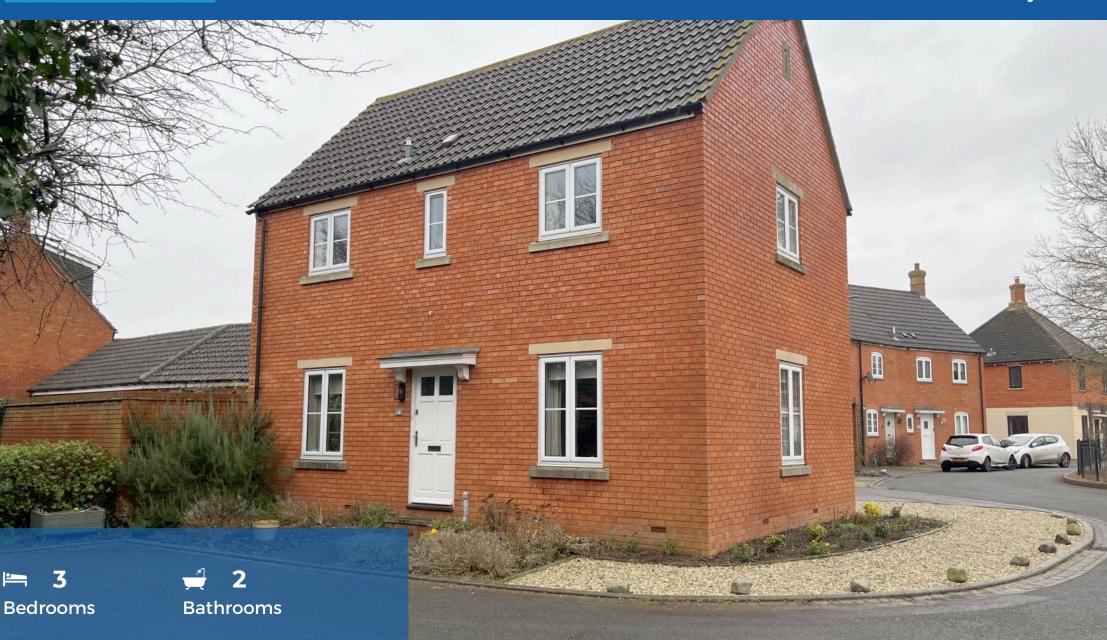

## Wakeman Close, Walton Cardiff, Tewkesbury, GL20

- Detached House
- Front To Back Lounge
- Kitchen
- Dining Room
- Three Bedrooms
- En-Suite Shower Room
- Family Bathroom
- UPVC Double Glazing
- Gas Central Heating
- Garage & Off Road Parking
- Garden

Wilkinson SLM are delighted to bring to market a detached home located at the end of cul-de-sac on the ever popular residential development of Walton Cardiff.

From the hallway a door to the right leads through to the front to back lounge room with an electric feature fireplace. To the left of the hallway is the dining room with double doors opening to the garden and the kitchen with built in gas hob and electric oven and space for a washing machine and fridge freezer. The kitchen also has under cupboard lighting. At the end of the hall is the downstairs WC and a handy understairs storage cupboard.

Address: Wakeman Close, Walton Cardiff, Tewkesbury, GL20