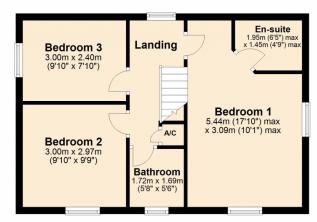

On the first floor are three bedrooms and a family bathroom. The main bedroom is front to back and has the added benefit of an en-suite shower room.

This lovel home is complemented by gas central heating, UPVC double glazing, low maintenance garden, garage with power and lighting and off road parking for two cars.

**Bedroom Two** 9' 10" x 9' 9" (3.00m x 2.97m)

**Bedroom Three** 9' 10" x 7' 10" (3.00m x 2.39m)

**Bathroom** 5' 8" x 5' 6" (1.73m x 1.68m)

**Energy Efficiency Rating** 

WILKINSON

## First Floor

Approx. 43.9 sq. metres (472.1 sq. feet)

Total area: approx. 87.7 sq. metres (943.7 sq. feet)

This plan is not to scale and is for guidance only. Produced by PlanUp. Plan produced using PlanUp.