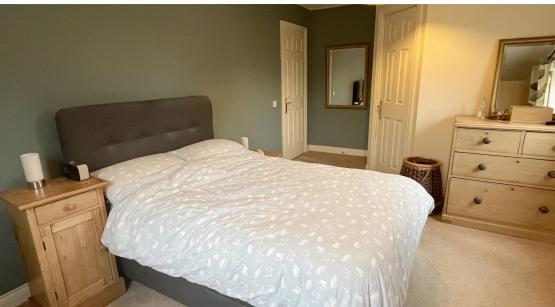

On the first floor are three bedrooms and a family bathroom. The main bedroom is front to back and has the added benefit of an en-suite shower room.

This lovel home is complemented by gas central heating, UPVC double glazing, low maintenance garden, garage with power and lighting and off road parking for two cars.

**Lounge** 17' 9" x 10' 7" (5.41m x 3.23m)

**Kitchen** 9' 7" x 8' 2" (2.92m x 2.49m)

**Dining Room** 9' 7" x 9' 4" (2.92m x 2.84m)

Bedroom One 17' 10" x 10' 1" (5.44m x 3.07m) maximum measurements

**En-Suite Shower Room** 6' 5" x 4' 9" (1.96m x 1.45m) maximum measurements