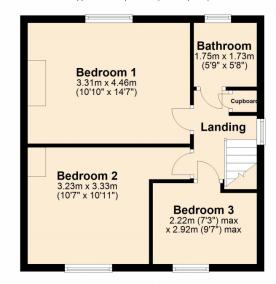

Upstairs are two double bedrooms, one single bedroom and a family bathroom. There is also a large storage cupboard located on the landing.

Wenlock Road has gardens to the front, rear and side of the home offering great outside space perfect for those summer nights entertaining!

Bedroom Two 14' 7" x 10' 7" (4.45m x 3.23m) maximum measurements

**Bedroom Three** 9' 7" x 7' 3" (2.92m x 2.21m) maximum measurements

**Bathroom** 5' 9" x 5' 8" (1.75m x 1.73m)

## First Floor

Approx. 41.6 sq. metres (447.5 sq. feet)

Total area: approx. 98.5 sq. metres (1060.1 sq. feet)

This plan is not to scale and is for guidance only. Produced by PlanUp.

Plan produced using PlanUp.