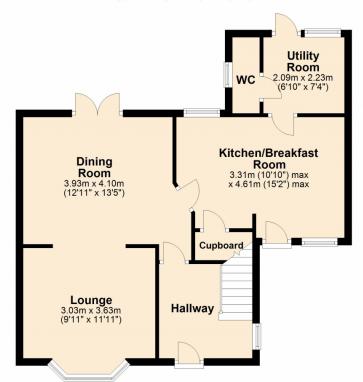

Wilkinson SLM are delighted to offer for sale a much improved and extended end of terrace family home situated on a fantastic plot and located close to Tewkesbury Town Centre.

The good size hallway has stairs leading up to the first floor and a door opening into the dining room which in turn has patio doors opening out to the rear garden. This light and airy room has an archway leading through to the lounge room which has the added benefit of a large bay window. A further door from the dining room leads to the kitchen/breakfast room with built in double tower oven, electric hob and integrated dishwasher. There is also access to the front garden. The handy utility room and downstairs WC are also accessed off the kitchen with a further door leading to the rear garden.

Further complementing this delightful home is UPVC double glazing and Fischer Electric Heating system.

This home is a must view to call us today to book your viewing!

**Lounge** 11' 11" x 9' 11" (3.63m x 3.02m)

**Dining Room** 13' 5" x 11' 5" (4.09m x 3.48m)

**Kitchen/Breakfast Room** 15' 2" x 10' 10" (4.62m x 3.30m) maximum measurements

**Utility Room** 7' 4" x 6' 10" (2.24m x 2.08m)

**Bedroom One** 14' 7" x 10' 10" (4.45m x 3.30m)

## **Ground Floor**

Approx. 56.9 sq. metres (612.6 sq. feet)