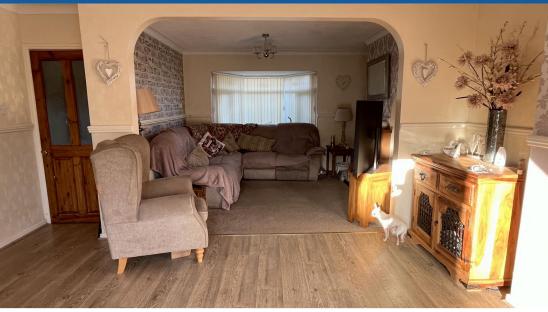

Wilkinson SLM are delighted to offer for sale a much improved and extended end of terrace family home situated on a fantastic plot and located close to Tewkesbury Town Centre.

The good size hallway has stairs leading up to the first floor and a door opening into the dining room which in turn has patio doors opening out to the rear garden. This light and airy room has an archway leading through to the lounge room which has the added benefit of a large bay window. A further door from the dining room leads to the kitchen/breakfast room with built in double tower oven, electric hob and integrated dishwasher. There is also access to the front garden. The handy utility room and downstairs WC are also accessed off the kitchen with a further door leading to the rear garden.

Further complementing this delightful home is UPVC double glazing and Fischer Electric Heating system.

This home is a must view to call us today to book your viewing!

**Lounge** 11' 11" x 9' 11" (3.63m x 3.02m)