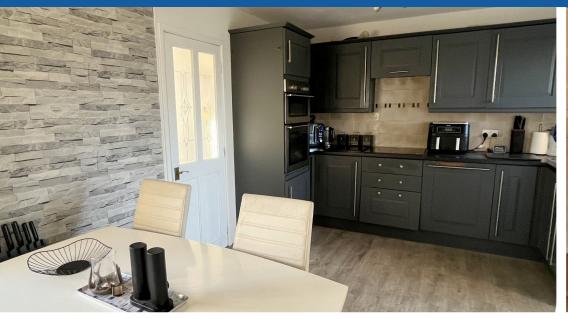

Wilkinson SLM are delighted to offer for sale a much improved and extended end of terrace family home situated on a fantastic plot and located close to Tewkesbury Town Centre.

The good size hallway has stairs leading up to the first floor and a door opening into the dining room which in turn has patio doors opening out to the rear garden. This light and airy room has an archway leading through to the lounge room which has the added benefit of a large bay window. A further door from the dining room leads to the kitchen/breakfast room with built in double tower oven, electric hob and integrated dishwasher. There is also access to the front garden. The handy utility room and downstairs WC are also accessed off the kitchen with a further door leading to the rear garden.

**Dining Room** 13' 5" x 11' 5" (4.09m x 3.48m)

**Kitchen/Breakfast Room** 15' 2" x 10' 10" (4.62m x 3.30m) maximum measurements

**Utility Room** 7' 4" x 6' 10" (2.24m x 2.08m)

**Bedroom One** 14' 7" x 10' 10" (4.45m x 3.30m)