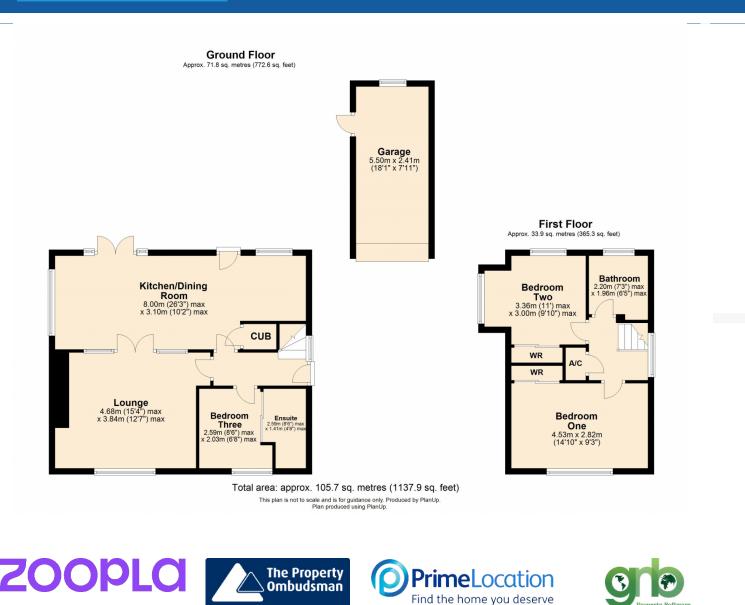

**Kitchen/Dining Room** 10' 2" x 26' 3" (3.10m x 8.00m) maximum measurements

**Lounge** 12' 7" x 15' 4" (3.84m x 4.67m) maximum measurements

**Bedroom Three** 8' 6" x 6' 8" (2.59m x 2.03m) maximum measurements

Ensuite 8' 6" x 4' 8" (2.59m x 1.42m) maximum measurements

**Bedroom One** 9' 3" x 14' 10" (2.82m x 4.52m)

Bedroom Two 9' 10" x 11' 0" (3.00m x 3.35m) maximum measurements

Bathroom 7' 3" x 6' 5" (2.21m x 1.96m) maximum measurements

Garage 18' 1" x 7' 11" (5.51m x 2.41m)