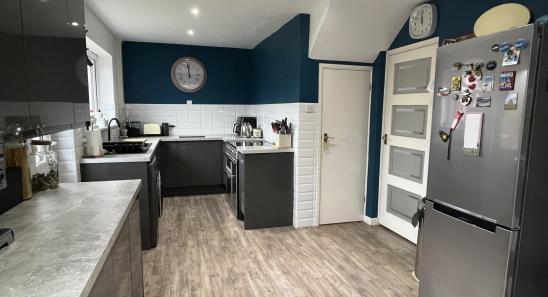

Upon arrival the front door welcomes a hallway with doors leading to bedroom three and a separate ensuite wet room, light and spacious lounge with the added benefit of a log burner for those cold winter months and an open plan contemporary kitchen/dining room. The kitchen has an array of base and wall units with space and plumbing for a washing machine. There are internal double doors from the dining area opening to the lounge to allow the choice of open plan living for the majority of the ground floor. Also, there is a useful understairs storage cupboard. French doors and a separate patio door from the kitchen/dining room open to the beautiful Southerly Facing rear garden. Pops of colour and greenery attract the eye as soon as you walk outside. There are beautiful flowers and plants in the garden with a patio area for outdoor furniture. There is also a vegetable patch and the remainder laid to lawn. The garage can be accessed via the side door and there is also a side gate leading to the front of the house. Accommodating the first floor are two double bedrooms that both benefit from built in double wardrobes with sliding doors. There is also a modern family bathroom and airing cupboard. This wonderful home is further complemented by UPVC double glazing and gas central heating. There is plenty of natural light throughout the entire house which is a great advantage to the home. A viewing comes highly recommended.