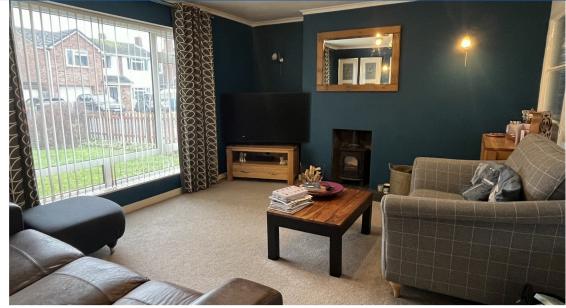

Upon arrival the front door welcomes a hallway with doors leading to bedroom three and a separate ensuite wet room, light and spacious lounge with the added benefit of a log burner for those cold winter months and an open plan contemporary kitchen/dining room. The kitchen has an array of base and wall units with space and plumbing for a washing machine. There are internal double doors from the dining area opening to the lounge to allow the choice of open plan living for the majority of the ground floor. Also, there is a useful understairs storage cupboard. French doors and a separate patio door from the kitchen/dining room open to the beautiful Southerly Facing rear garden. Pops of colour and greenery attract the eye as soon as you walk outside. There are beautiful flowers and plants in the garden with a patio area for outdoor furniture. There is also a vegetable patch and the remainder laid to lawn. The garage can be accessed via the side door and there is also a side gate leading to the front of the house. Accommodating the first floor are two double bedrooms that both benefit from built in double wardrobes with sliding doors. There is also a modern family bathroom and airing cupboard. This wonderful home is further complemented by UPVC double glazing and gas central heating. There is plenty of natural light throughout the entire house which is a great advantage to the home. A viewing comes highly recommended.