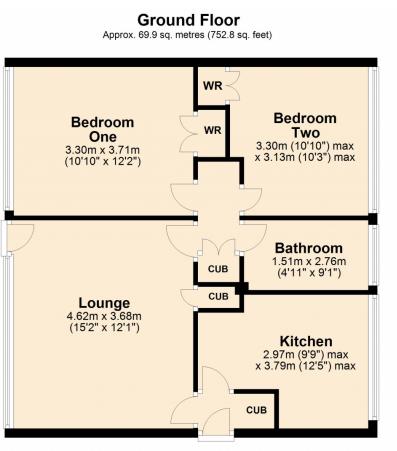

A viewing comes highly recommended to see how much this flat has to offer!

Lease Length - 88 years left

Service Charge - £100 pcm (includes building insurance)

**Kitchen** 9' 9" x 12' 5" (2.97m x 3.78m) maximum measurements

**Lounge** 15' 2" x 12' 1" (4.62m x 3.68m)

Bedroom One 10' 10" x 12' 2" (3.30m x 3.71m)

**Bedroom Two** 10' 10" x 10' 3" (3.30m x 3.12m) maximum measurements

**Bathroom** 4' 11" x 9' 1" (1.50m x 2.77m)

## £155,000 Pamington Fields, Ashchurch, Tewkesbury, GL20

Total area: approx. 69.9 sq. metres (752.8 sq. feet)

This plan is not to scale and is for guidance only. Produced by PlanUp. Plan produced using PlanUp.