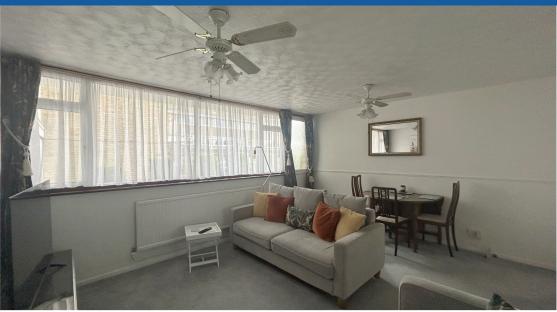

The front door opens to a slight hallway with a door adjacent leading to the kitchen with an array of base and wall units, a built in electric oven and hob as well as a newly built in breakfast bar. There is space and plumbing for a washing machine. Returning to the hall there is an open cloak room to the right and storage cupboard above. To the left, a door opens to a spacious lounge with a patio door opening to the enclosed courtyard. There is also another useful storage cupboard within the lounge too. The enclosed courtyard used only by this flat, is a fantastic addition to this home providing outdoor space to relax and unwind with a private gate that leads to the allocated parking space.