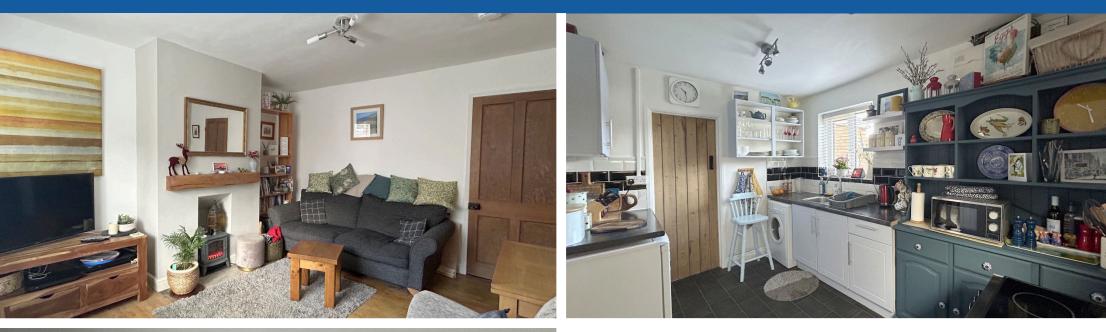

The ground floor accommodates a good sized lounge with cosy comfort appeal with a door leading to the kitchen with the added benefit of base and wall units as well as a free standing electric oven and storage cupboard. Completing this floor is a stylish bathroom.