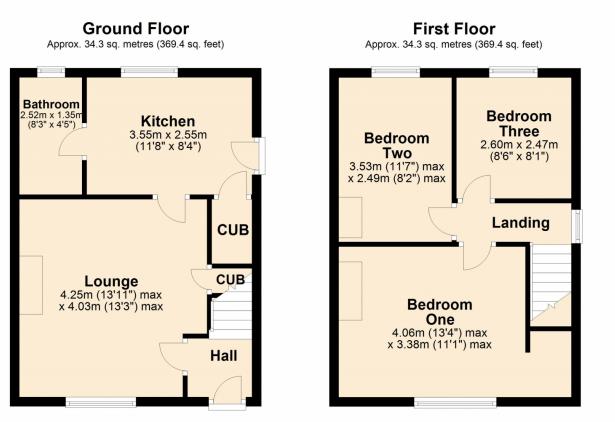

Lounge 13' 11" x 13' 3" (4.24m x 4.04m) maximum measurements

**Kitchen** 8' 4" x 11' 8" (2.54m x 3.56m)

Bedroom One 11' 1" x 13' 4" (3.38m x 4.06m) maximum measurements

**Bedroom Two** 11' 7" x 8' 2" (3.53m x 2.49m)

Bedroom Three 8' 6" x 8' 1" (2.59m x 2.46m)

Bathroom 8' 3" x 4' 5" (2.51m x 1.35m)

**WILKINSON** SALES • LETTINGS • MANAGEMENT

## **£275,000** Hollams Road, Tewkesbury, GL20

Total area: approx. 68.6 sq. metres (738.8 sq. feet)

This plan is not to scale and is for guidance only. Produced by PlanUp. Plan produced using PlanUp.

Address: Hollams Road, GL20