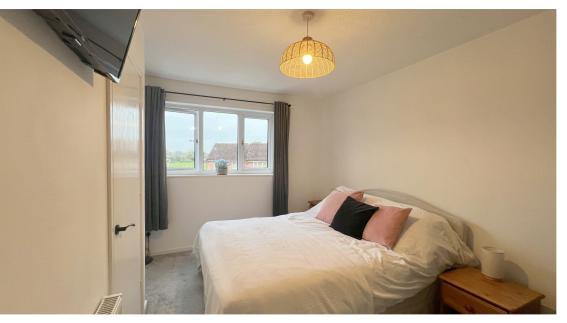

Upstairs two well proportioned bedrooms provide comfortable sleeping spaces with bedroom one having the added benefit of a storage cupboard and a double wardrobe. Finishing off the first floor is a bathroom with over bath shower.

**Kitchen** 7' 2" x 11' 8" (2.18m x 3.56m)

**Bedroom One** 12' 1" x 11' 8" (3.68m x 3.56m) Maximum Measurements

**Bedroom Two** 11' 1" x 6' 8" (3.38m x 2.03m) Maximum Measurements

**Bathroom** 7'11" x 4'8" (2.41m x 1.42m)