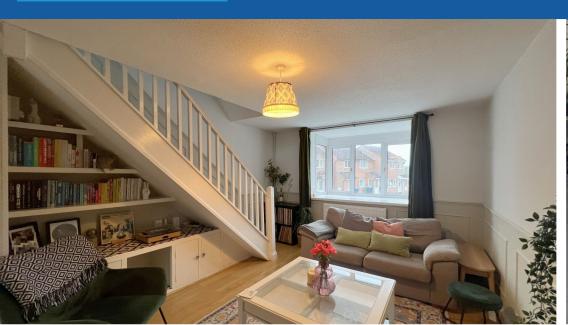

Upon arrival at the property a few steps lead you up to the front door which opens to a hallway way with a useful storage cupboard to the right and an opening to the spacious living area in front of you. The lounge is a fantastic size, tastefully decorated and has a large bay window allowing for lots of natural light. The modern kitchen has ample base and wall units with space for washing machine and fridge freezer. A patio door opens to the easy to manage rear garden, with a small sleeper boarder and the remainder used as a patio making it ideal for entertain or relaxing. There is also a side gate leading back to the front of the property.

Additionally this home also offers gas central heating, UPVC double glazing, a useful storage space underneath the property and off road parking.

**Lounge** 16' 0" x 9' 10" (4.88m x 3.00m) Maximum Measurements