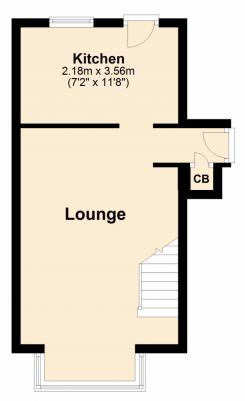

**Kitchen** 7' 2" x 11' 8" (2.18m x 3.56m)

**Bedroom One** 12' 1" x 11' 8" (3.68m x 3.56m) Maximum Measurements

**Bedroom Two** 11' 1" x 6' 8" (3.38m x 2.03m) Maximum Measurements

**Bathroom** 7'11" x 4'8" (2.41m x 1.42m)

## **Ground Floor**

Approx. 27.6 sq. metres (297.4 sq. feet)