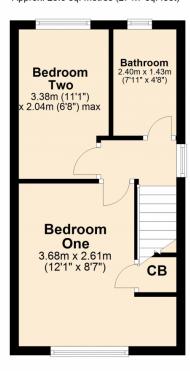

**Kitchen** 7' 2" x 11' 8" (2.18m x 3.56m)

**Bedroom One** 12' 1" x 11' 8" (3.68m x 3.56m) Maximum Measurements

**Bedroom Two** 11' 1" x 6' 8" (3.38m x 2.03m) Maximum Measurements

**Bathroom** 7'11" x 4'8" (2.41m x 1.42m)

## First Floor

Approx. 25.5 sq. metres (274.7 sq. feet)

Total area: approx. 53.1 sq. metres (572.1 sq. feet)

This plan is not to scale and is for guidance only. Produced by PlanUp.

Plan produced using PlanUp.