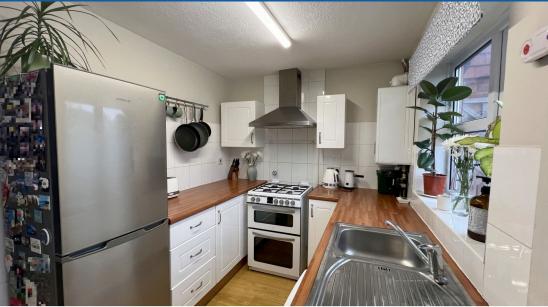

Upon arrival at the property a few steps lead you up to the front door which opens to a hallway way with a useful storage cupboard to the right and an opening to the spacious living area in front of you. The lounge is a fantastic size, tastefully decorated and has a large bay window allowing for lots of natural light. The modern kitchen has ample base and wall units with space for washing machine and fridge freezer. A patio door opens to the easy to manage rear garden, with a small sleeper boarder and the remainder used as a patio making it ideal for entertain or relaxing. There is also a side gate leading back to the front of the property.

**Kitchen** 7' 2" x 11' 8" (2.18m x 3.56m)

**Bedroom One** 12' 1" x 11' 8" (3.68m x 3.56m) Maximum Measurements

**Bedroom Two** 11' 1" x 6' 8" (3.38m x 2.03m) Maximum Measurements

**Bathroom** 7'11" x 4'8" (2.41m x 1.42m)