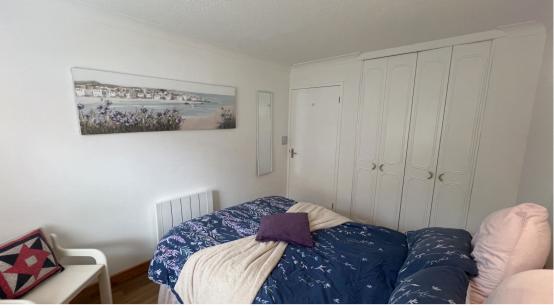

The accomodation benefits from having its own front door which opens into the spacious lounge which has been fitted with remote controlled lights making access on darker days and evenings hassle free. An archway in the lounge leads to the newly refitted kitchen with space for dishwasher, fridge or washing machine, brand new built in oven, built in microwave and various base and wall units. Homeabbey has a laundry facility located on the ground floor for residents use. The apartment offers a double bedroom with built in wardrobe and remote controlled lights making turning off at night an easy task. Flat 4 is further complimented by a newly refitted stylish shower room and handy storage cupboard.

Lease details to follow.

Lounge 18' 3" x 10' 8" (5.56m x 3.25m) Maximum Measurements

**Kitchen** 7' 3" x 5' 4" (2.21m x 1.63m)

**Bedroom** 12' 1" x 8' 9" (3.68m x 2.67m)

**Bathroom** 6' 9" x 5' 3" (2.06m x 1.60m)