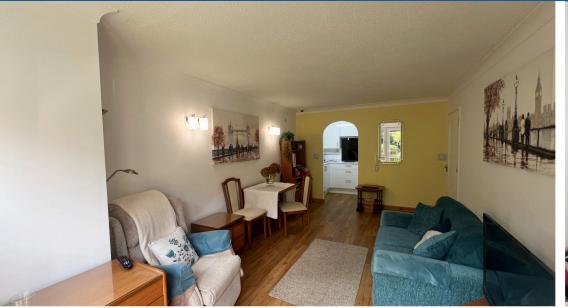

The accomodation benefits from having its own front door which opens into the spacious lounge which has been fitted with remote controlled lights making access on darker days and evenings hassle free. An archway in the lounge leads to the newly refitted kitchen with space for dishwasher, fridge or washing machine, brand new built in oven, built in microwave and various base and wall units. Homeabbey has a laundry facility located on the ground floor for residents use. The apartment offers a double bedroom with built in wardrobe and remote controlled lights making turning off at night an easy task. Flat 4 is further complimented by a newly refitted stylish shower room and handy storage cupboard.