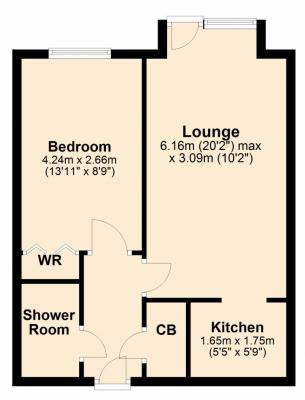

Ground Rent - £523 per annum, paid half yearly (2023/24)

Service Charge - £4018 per annum (2023/24)

**Lounge** 20' 2" x 10' 2" (6.15m x 3.10m) Maximum Measurements

**Kitchen** 5' 5" x 5' 9" (1.65m x 1.75m)

**Bedroom** 13' 11" x 2' 9" (4.24m x 0.84m)

**Shower Room** 6' 9" x 4' 2" (2.06m x 1.27m)

## **Ground Floor**

Approx. 41.6 sq. metres (447.4 sq. feet)

Total area: approx. 41.6 sq. metres (447.4 sq. feet)

This plan is not to scale and is for guidance only. Produced by PlanUp. Plan produced using PlanUp.