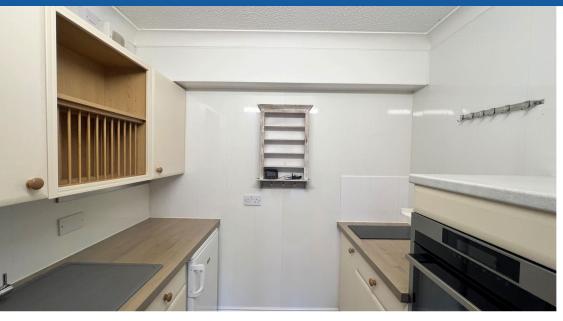

Wilkinson SLM are delighted to offer to the market, with NO ONWARD CHAIN, a ground floor apartment at Homeabbey House an over 60's retirement complex.

The spacious lounge is perfect for relaxing or entertaining, has a feature electric fireplace and a patio door opening to a private patio area, perfect for your morning coffee whilst taking in the beautiful views of the river. An archway opens to the kitchen which is equipped with electric oven and induction hob and ample cupboard space.

Ground Rent - £523 per annum, paid half yearly (2023/24)

Service Charge - £4018 per annum (2023/24)

**Lounge** 20' 2" x 10' 2" (6.15m x 3.10m) Maximum Measurements

**Kitchen** 5' 5" x 5' 9" (1.65m x 1.75m)