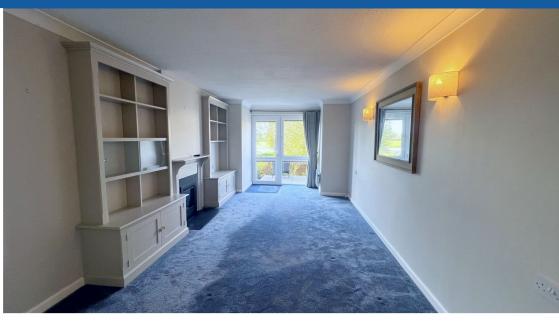

Wilkinson SLM are delighted to offer to the market, with NO ONWARD CHAIN, a ground floor apartment at Homeabbey House an over 60's retirement complex.

The spacious lounge is perfect for relaxing or entertaining, has a feature electric fireplace and a patio door opening to a private patio area, perfect for your morning coffee whilst taking in the beautiful views of the river. An archway opens to the kitchen which is equipped with electric oven and induction hob and ample cupboard space.

Ground Rent - £523 per annum, paid half yearly (2023/24)

Service Charge - £4018 per annum (2023/24)

**Lounge** 20' 2" x 10' 2" (6.15m x 3.10m) Maximum Measurements

**Kitchen** 5' 5" x 5' 9" (1.65m x 1.75m)