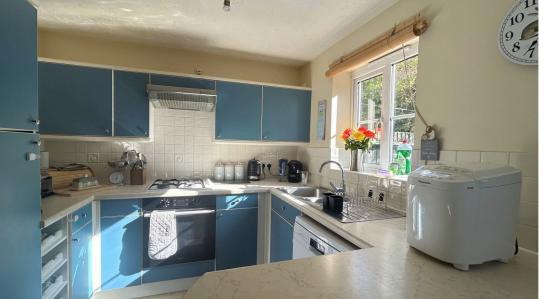

The ground floor accommodates a dining room which can be used for other personal preferences such as a snug or a study. There is also a kitchen/breakfast room with an array of base and wall units, a built in electric oven and a gas hob with additional worktop space and cupboards for convenience. Finishing the ground floor is a downstairs WC and useful under-stairs storage cupboard.

**Kitchen/Breakfast Room** 8' 7" x 14' 9" (2.62m x 4.50m)

**Dining Room** 16' 3" x 8' 5" (4.95m x 2.57m)

**Lounge** 12' 10" x 14' 9" (3.91m x 4.50m) maximum measurements

**Bedroom One** 8' 11" x 12' 11" (2.72m x 3.94m) maximum measurements