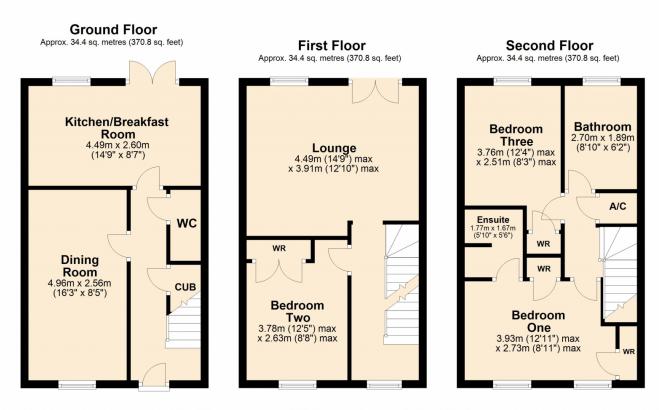

The ground floor accommodates a dining room which can be used for other personal preferences such as a snug or a study. There is also a kitchen/breakfast room with an array of base and wall units, a built in electric oven and a gas hob with additional worktop space and cupboards for convenience. Finishing the ground floor is a downstairs WC and useful under-stairs storage cupboard.

French doors from the kitchen/breakfast room welcome a Southerly Facing rear garden with a patio area and the remainder laid to lawn. The enclosed and low maintenance rear garden has a pathway leading to the back of the garden with access to a side gate that then leads on to the enbloc garage with power and lighting. The garage offers off road parking in front too.

Occupying the first floor is a good sized lounge with a Juliet balcony overlooking the rear garden and surrounding trees towards the back. There is also a double bedroom with the advantage of a built in double wardrobe.

The second floor boasts two additional double bedrooms with bedroom one benefitting from two single built in wardrobes and an ensuite; bedroom three also benefits from a built in single wardrobe and has the rare and useful advantage of being soundproofed. There is also a family bathroom and airing cupboard to complete the second floor.

**Kitchen/Breakfast Room** 8' 7" x 14' 9" (2.62m x 4.50m)

**Dining Room** 16' 3" x 8' 5" (4.95m x 2.57m)

**Lounge** 12' 10" x 14' 9" (3.91m x 4.50m) maximum measurements

**Bedroom One** 8' 11" x 12' 11" (2.72m x 3.94m) maximum measurements

Ensuite 5' 10" x 5' 6" (1.78m x 1.68m)

Bedroom Two 12' 5" x 8' 8" (3.78m x 2.64m) maximum measurements

**Bedroom Three** 12' 4" x 8' 3" (3.76m x 2.51m) maximum measurements

Bathroom 8' 10" x 6' 2" (2.69m x 1.88m)

## £289,500 Clifford Avenue, Walton Cardiff, Tewkesbury, GL20

Total area: approx. 103.3 sq. metres (1112.3 sq. feet) This plan is not to scale and is for guidance only. Produced by PlanUp. Plan produced using PlanUp.