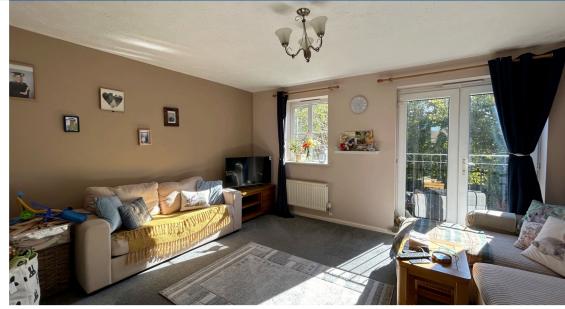

Occupying the first floor is a good sized lounge with a Juliet balcony overlooking the rear garden and surrounding trees towards the back. There is also a double bedroom with the advantage of a built in double wardrobe.

**Kitchen/Breakfast Room** 8' 7" x 14' 9" (2.62m x 4.50m)

**Dining Room** 16' 3" x 8' 5" (4.95m x 2.57m)

**Lounge** 12' 10" x 14' 9" (3.91m x 4.50m) maximum measurements

**Bedroom One** 8' 11" x 12' 11" (2.72m x 3.94m) maximum measurements