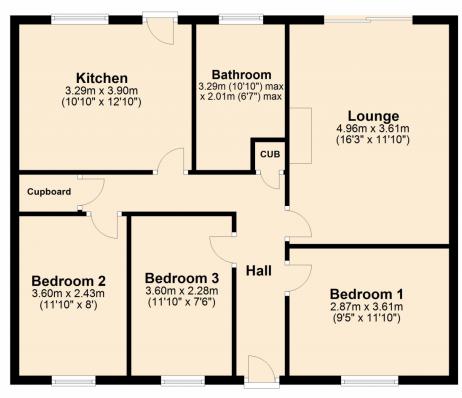

**Lounge** 16' 3" x 11' 10" (4.95m x 3.61m)

**Kitchen** 12' 10" x 10' 10" (3.91m x 3.30m)

**Bedroom One** 11' 10" x 9' 5" (3.61m x 2.87m)

**Bedroom Two** 11' 10" x 8' 0" (3.61m x 2.44m)

**Bedroom Three** 11' 10" x 7' 6" (3.61m x 2.29m)

**Bathroom** 10' 10" x 6' 7" (3.30m x 2.01m) maximum measurements

## **Ground Floor**

Approx. 77.0 sq. metres (829.1 sq. feet)

Total area: approx. 77.0 sq. metres (829.1 sq. feet)

This plan is not to scale and is for guidance only. Produced by PlanUp.

Plan produced using PlanUp.