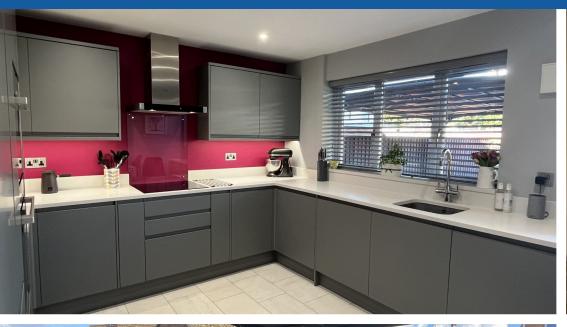

Wilkinson SLM are delighted to offer for sale an immaculate semi detached bungalow located on the popular Newtown development.

From the entrance hall bedroom one is located to the right and bedroom three is located on the left. The lounge is also located on right hand side of the hallway and this spacious room has a multi fuel log burner and sliding patio doors leading to the rear garden. Further down the hallway is the refitted bathroom with a hidden cupboard behind the mirror! The refitted kitchen has an array of wall and base level storage unit with integrated self cleaning slide and hide oven and integrated microwave, fridge freezer, washing machine, dishwasher and tumble dryer!!! At the end of the hallway is bedroom two and a large storage cupboard.

**Lounge** 16' 3" x 11' 10" (4.95m x 3.61m)

**Kitchen** 12' 10" x 10' 10" (3.91m x 3.30m)

**Bedroom One** 11' 10" x 9' 5" (3.61m x 2.87m)

**Bedroom Two** 11' 10" x 8' 0" (3.61m x 2.44m)

**Bedroom Three** 11' 10" x 7' 6" (3.61m x 2.29m)