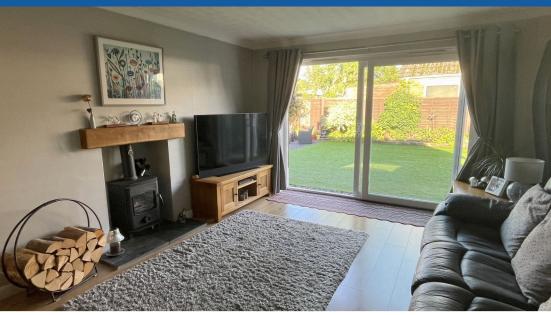

Wilkinson SLM are delighted to offer for sale an immaculate semi detached bungalow located on the popular Newtown development.

From the entrance hall bedroom one is located to the right and bedroom three is located on the left. The lounge is also located on right hand side of the hallway and this spacious room has a multi fuel log burner and sliding patio doors leading to the rear garden. Further down the hallway is the refitted bathroom with a hidden cupboard behind the mirror! The refitted kitchen has an array of wall and base level storage unit with integrated self cleaning slide and hide oven and integrated microwave, fridge freezer, washing machine, dishwasher and tumble dryer!!! At the end of the hallway is bedroom two and a large storage cupboard.

**Lounge** 16' 3" x 11' 10" (4.95m x 3.61m)

**Kitchen** 12' 10" x 10' 10" (3.91m x 3.30m)

**Bedroom One** 11' 10" x 9' 5" (3.61m x 2.87m)

**Bedroom Two** 11' 10" x 8' 0" (3.61m x 2.44m)

**Bedroom Three** 11' 10" x 7' 6" (3.61m x 2.29m)