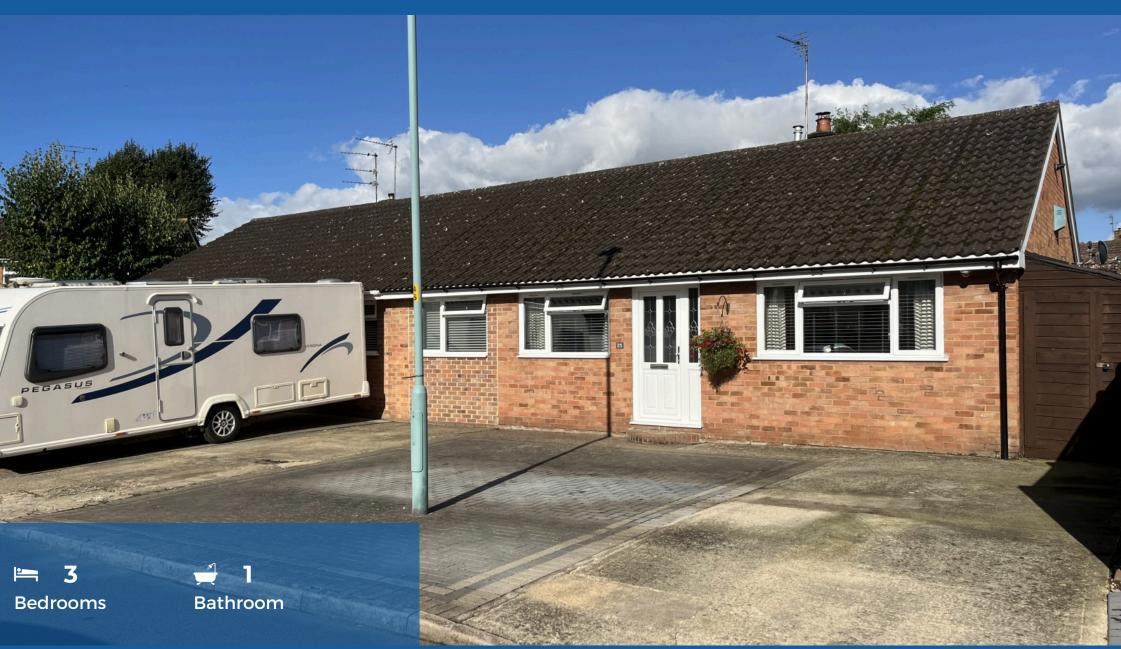

## £325,000 Elmbury Drive, Newtown, Tewkesbury, GL20

- Semi Detached Bungalow
- Lounge With Multi Fuel Log Burner
- Refitted Kitchen
- Three Bedrooms
- Refitted Bathroom
- UPVC Double Glazing
- Gas Central Heating
- Rear Garden
- Ample Off Road Parking

Wilkinson SLM are delighted to offer for sale an immaculate semi detached bungalow located on the popular Newtown development.

From the entrance hall bedroom one is located to the right and bedroom three is located on the left. The lounge is also located on right hand side of the hallway and this spacious room has a multi fuel log burner and sliding patio doors leading to the rear garden. Further down the hallway is the refitted bathroom with a hidden cupboard behind the mirror! The refitted kitchen has an array of wall and base level storage unit with integrated self cleaning slide and hide oven and integrated microwave, fridge freezer, washing machine, dishwasher and tumble dryer!!! At the end of the hallway is bedroom two and a large storage cupboard.

This beautiful home is further complemented by UPVC double glazing, gas central heating, off road parking and a low maintenance rear garden with side access.

This home is an absolute must to view to fully appreciate just what there is to offer here!!!