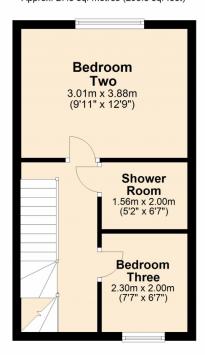

#### First Floor

Approx. 27.5 sq. metres (295.8 sq. feet)

The property boasts two generously-sized bedrooms and a smaller one ideal for a home office. Bedroom One is located in a charming attic conversion, providing a peaceful and private retreat. A modern shower room on the first floor adds to the convenience of this home

Bedroom One 15' 8" x 12' 9" (4.78m x 3.89m)

Maximum Measurements into the Eaves

**Bedroom Two** 9' 11" x 12' 9" (3.02m x 3.89m)

**Bedroom Three** 7' 7" x 6' 7" (2.31m x 2.01m)

**Shower Room** 5' 2" x 6' 7" (1.57m x 2.01m)