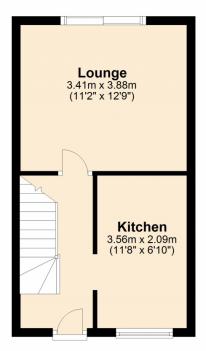

### **Ground Floor**

Approx. 27.5 sq. metres (295.8 sq. feet)

Upon entering, you are greeted by a welcoming hallway that leads into a spacious lounge—an ideal setting for relaxing with family or entertaining guests. The adjacent kitchen is fitted with various base and wall units, integrated oven and hob, space for washing machine and dishwasher, fridge and freezer and features ample counter space perfect for cooking or baking.

Additional benefits include off-road parking, ensuring ease and security for residents and visitors alike, Gas Central Heating and UPVC double glazing.

**Lounge** 11' 2" x 12' 9" (3.40m x 3.89m)

**Kitchen** 11' 8" x 6' 10" (3.56m x 2.08m)