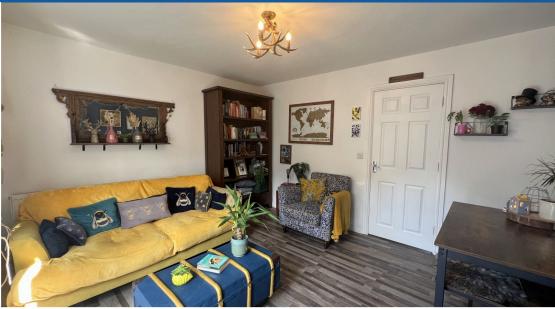

Upon entering, you are greeted by a welcoming hallway that leads into a spacious lounge—an ideal setting for relaxing with family or entertaining guests. The adjacent kitchen is fitted with various base and wall units, integrated oven and hob, space for washing machine and dishwasher, fridge and freezer and features ample counter space perfect for cooking or baking.

Additional benefits include off-road parking, ensuring ease and security for residents and visitors alike, Gas Central Heating and UPVC double glazing.

**Lounge** 11' 2" x 12' 9" (3.40m x 3.89m)

**Kitchen** 11' 8" x 6' 10" (3.56m x 2.08m)