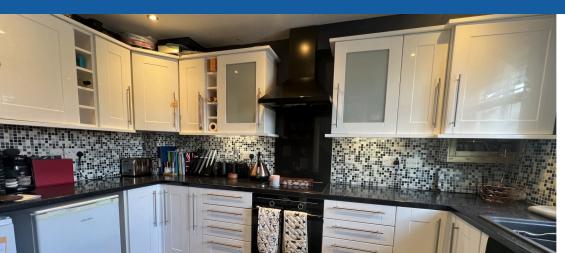

Upon entering, you are greeted by a welcoming hallway that leads into a spacious lounge—an ideal setting for relaxing with family or entertaining guests. The adjacent kitchen is fitted with various base and wall units, integrated oven and hob, space for washing machine and dishwasher, fridge and freezer and features ample counter space perfect for cooking or baking.

Additional benefits include off-road parking, ensuring ease and security for residents and visitors alike, Gas Central Heating and UPVC double glazing.

**Lounge** 11' 2" x 12' 9" (3.40m x 3.89m)

**Kitchen** 11' 8" x 6' 10" (3.56m x 2.08m)