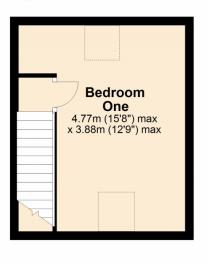

#### Second Floor

Approx. 19.1 sq. metres (205.7 sq. feet)

Total area: approx. 74.1 sq. metres (797.4 sq. feet)

This plan is not to scale and is for guidance only. Produced by PlanUp.

Plan produced using PlanUp.

The property boasts two generously-sized bedrooms and a smaller one ideal for a home office. Bedroom One is located in a charming attic conversion, providing a peaceful and private retreat. A modern shower room on the first floor adds to the convenience of this home

Bedroom One 15' 8" x 12' 9" (4.78m x 3.89m)

Maximum Measurements into the Eaves

**Bedroom Two** 9' 11" x 12' 9" (3.02m x 3.89m)

**Bedroom Three** 7' 7" x 6' 7" (2.31m x 2.01m)

**Shower Room** 5' 2" x 6' 7" (1.57m x 2.01m)