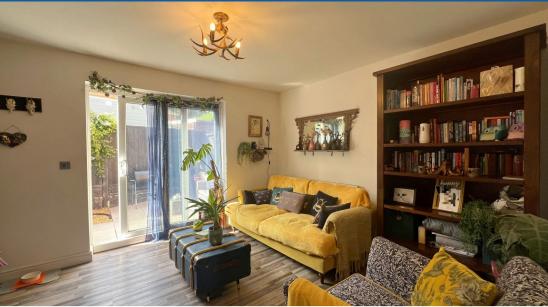

Upon entering, you are greeted by a welcoming hallway that leads into a spacious lounge—an ideal setting for relaxing with family or entertaining guests. The adjacent kitchen is fitted with various base and wall units, integrated oven and hob, space for washing machine, fridge and freezer and features ample counter space perfect for cooking or baking.