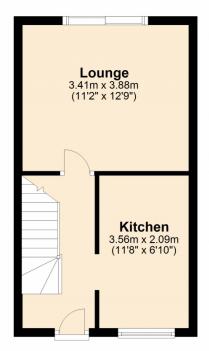

Additional benefits include off-road parking, ensuring ease and security for residents and visitors alike, Gas Central Heating and UPVC double glazing.

**Lounge** 11' 2" x 12' 9" (3.40m x 3.89m)

**Kitchen** 11' 8" x 6' 10" (3.56m x 2.08m)

### **Ground Floor**

Approx. 27.5 sq. metres (295.8 sq. feet)