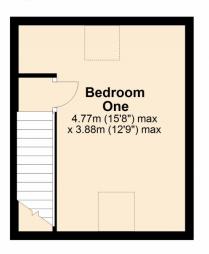

**Bedroom One** 15' 8" x 12' 9" (4.78m x 3.89m) Maximum Measurements into the Eaves

**Bedroom Two** 9' 11" x 12' 9" (3.02m x 3.89m)

**Bedroom Three** 7' 7" x 6' 7" (2.31m x 2.01m)

**Shower Room** 5' 2" x 6' 7" (1.57m x 2.01m)

## Second Floor

Approx. 19.1 sq. metres (205.7 sq. feet)

Total area: approx. 74.1 sq. metres (797.4 sq. feet)

This plan is not to scale and is for guidance only. Produced by PlanUp.

Plan produced using PlanUp.