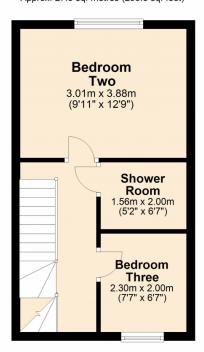

**Bedroom One** 15' 8" x 12' 9" (4.78m x 3.89m) Maximum Measurements into the Eaves

**Bedroom Two** 9' 11" x 12' 9" (3.02m x 3.89m)

**Bedroom Three** 7' 7" x 6' 7" (2.31m x 2.01m)

**Shower Room** 5' 2" x 6' 7" (1.57m x 2.01m)

#### First Floor

Approx. 27.5 sq. metres (295.8 sq. feet)