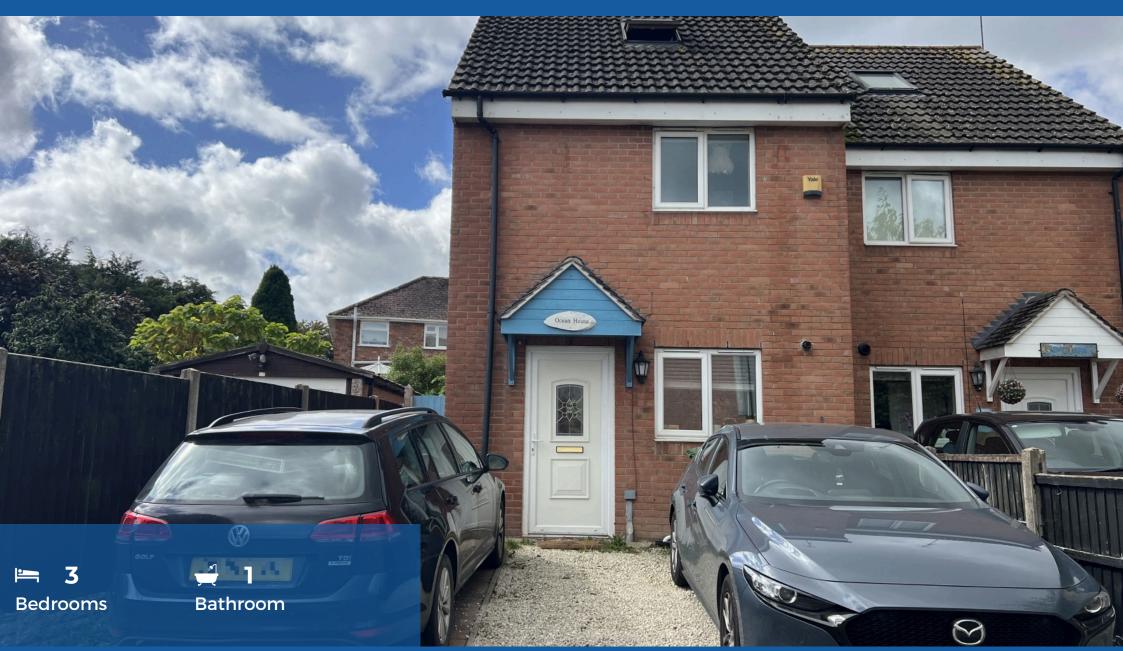

# WILKINSON

- Semi Detached Home
- Three Bedrooms
- Lounge
- Kitchen
- Shower Room
- Rear Garden
- Off Road Parking
- Gas Central Heating
- UPVC Double Glazing

#### \*BUYERS HAVE FOUND THEIR DREAM HOME\*

Wilkinson SLM are delighted to welcome to the market a three bedroom semi-detached home which is perfect for first time buyers or families looking for a comfortable home.

Additional benefits include off-road parking, ensuring ease and security for residents and visitors alike, Gas Central Heating and UPVC double glazing.

**Lounge** 11' 2" x 12' 9" (3.40m x 3.89m)

**Kitchen** 11' 8" x 6' 10" (3.56m x 2.08m)