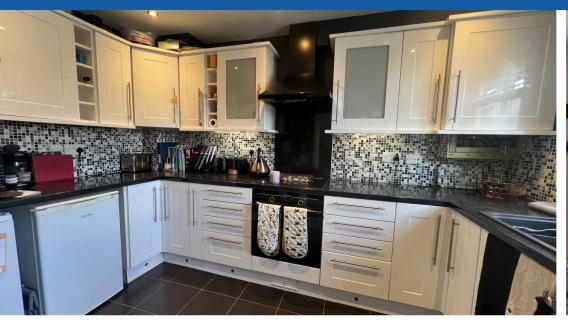

Upon entering, you are greeted by a welcoming hallway that leads into a spacious lounge—an ideal setting for relaxing with family or entertaining guests. The adjacent kitchen is fitted with various base and wall units, integrated oven and hob, space for washing machine, fridge and freezer and features ample counter space perfect for cooking or baking.