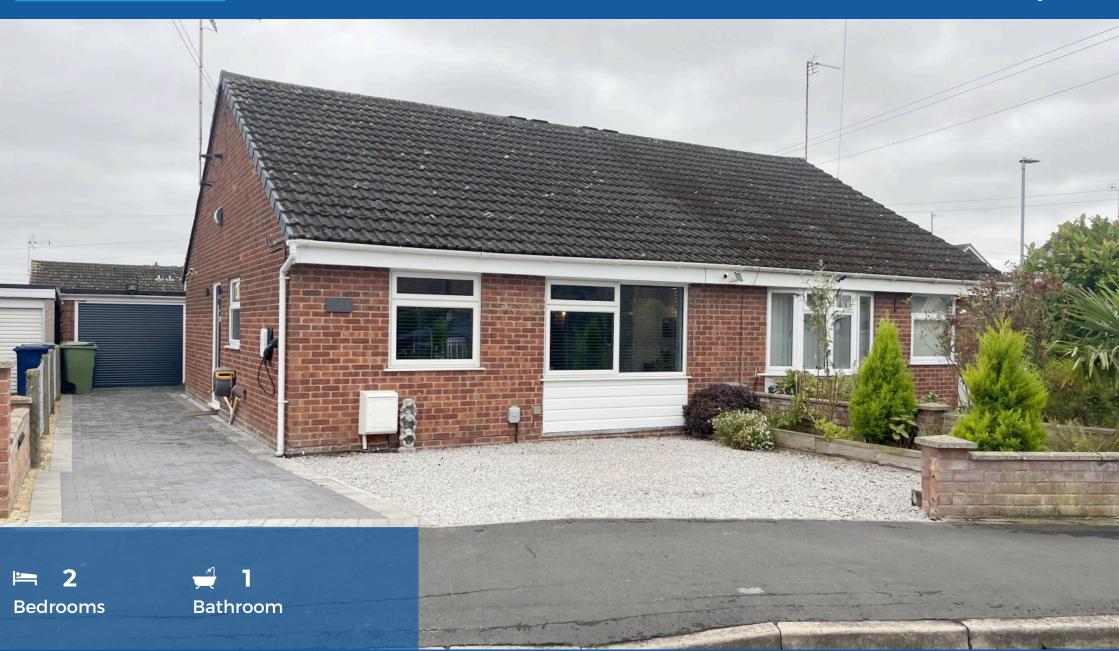

## £290,000 Churchill Grove, Newtown, Tewkesbury, GL20

SALES · LETTINGS · MANAGEMENT

- Semi Detached Bungalow
- Recently Refurbished
- Lounge
- Refitted Kitchen
- Two Bedrooms
- Refitted Shower Room
- UPVC Double Glazing
- Gas Central Heating
- Detached Garage & Off Road Parking
- Southerly Facing Rear Garden

## \*UNEXPECTEDLEY REAVAILALBE. BUYERS HAVE FOUND THEIR DREAM HOME WITH NO ONWARD CHAIN\*

Wilkinson SLM are delighted to offer for sale a recently REFURBISHED semi detached bungalow with a SOUTHERLY FACING REAR GARDEN and located on the ever popular development of Newtown.