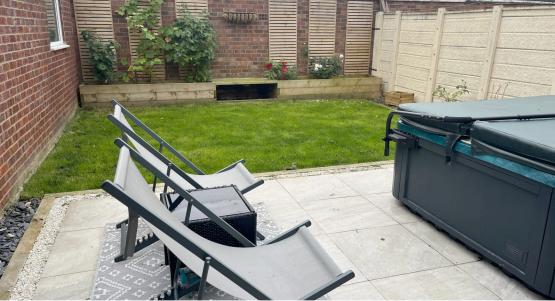

Outside, the rear garden has a paved patio seating area with the remainder laid to lawn with various flower and shrub borders and gated side access. To the front there is off road parking leading to the detached garage with power and lighting and an inspection pit.