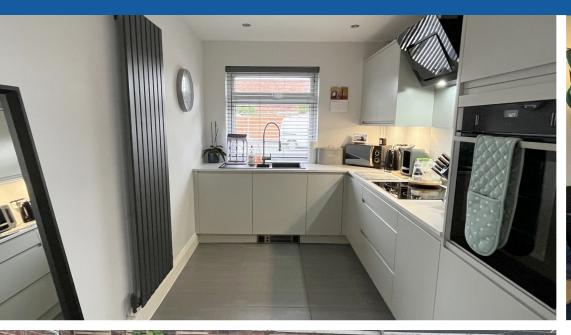

From the entrance hall a door to the right leads through to the lounge room with built in storage units and a large window giving lots of natural light. A further door from the lounge opens into the refitted kitchen with an array of wall and base units with a built in tower oven, induction hob and integrated dishwasher. There is also space and plumbing for a washing machine.