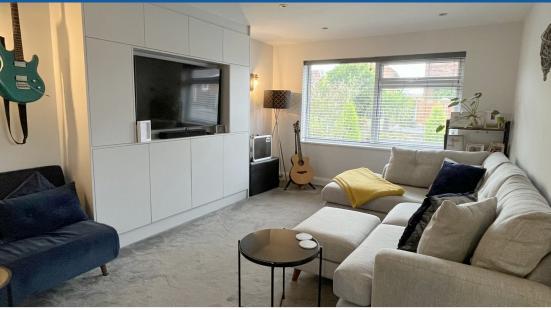

From the entrance hall a door to the right leads through to the lounge room with built in storage units and a large window giving lots of natural light. A further door from the lounge opens into the refitted kitchen with an array of wall and base units with a built in tower oven, induction hob and integrated dishwasher. There is also space and plumbing for a washing machine.