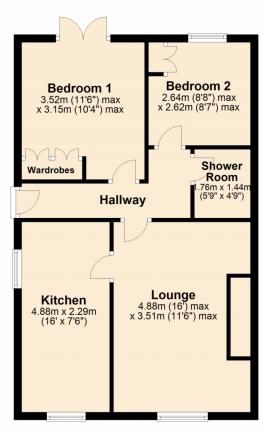

**Lounge** 16' 0" x 11' 6" (4.88m x 3.51m) maximum measurements

**Kitchen** 16' 0" x 7' 6" (4.88m x 2.29m)

Bedroom One 11' 6" x 10' 4" (3.51m x 3.15m) maximum measurements

**Bedroom Two** 8' 8" x 8' 7" (2.64m x 2.62m) maximum measurements

**Shower Room** 5' 9" x 4' 9" (1.75m x 1.45m)

**Detached Garage** 18' 9" x 8' 2" (5.72m x 2.49m)

## **Ground Floor**

This plan is not to scale and is for guidance only. Produced by PlanUp.

Plan produced using PlanUp.

Address: Churchill Grove, Newtown, Tewkesbury, GL20