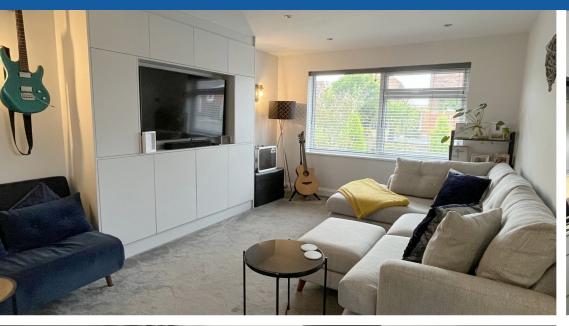

Wilkinson SLM are delighted to offer for sale a recently REFURBISHED semi detached bungalow with a SOUTHERLY FACING REAR GARDEN and located on the ever popular development of Newtown.

From the entrance hall a door to the right leads through to the lounge room with built in storage units and a large window giving lots of natural light. A further door from the lounge opens into the refitted kitchen with an array of wall and base units with a built in tower oven, induction hob and integrated dishwasher. There is also space and plumbing for a washing machine.

**Lounge** 16' 0" x 11' 6" (4.88m x 3.51m) maximum measurements

**Kitchen** 16' 0" x 7' 6" (4.88m x 2.29m)

Bedroom One 11' 6" x 10' 4" (3.51m x 3.15m) maximum measurements

Bedroom Two 8' 8" x 8' 7" (2.64m x 2.62m) maximum measurements