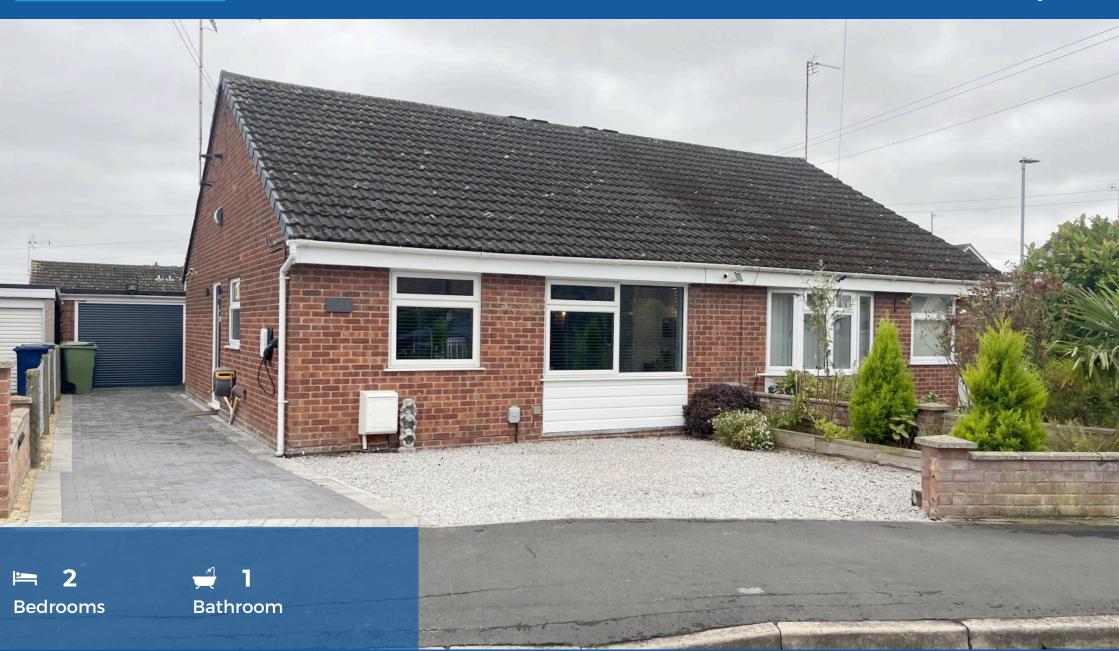

## £300,000 Churchill Grove, Newtown, Tewkesbury, GL20

SALES · LETTINGS · MANAGEMENT

- Semi Detached Bungalow
- Recently Refurbished
- Lounge
- Refitted Kitchen
- Two Bedrooms
- Refitted Shower Room
- UPVC Double Glazing
- Gas Central Heating
- Detached Garage & Off Road Parking
- Southerly Facing Rear Garden

Wilkinson SLM are delighted to offer for sale a recently REFURBISHED semi detached bungalow with a SOUTHERLY FACING REAR GARDEN and located on the ever popular development of Newtown.

From the entrance hall a door to the right leads through to the lounge room with built in storage units and a large window giving lots of natural light. A further door from the lounge opens into the refitted kitchen with an array of wall and base units with a built in tower oven, induction hob and integrated dishwasher. There is also space and plumbing for a washing machine.

Outside, the rear garden has a paved patio seating area with the remainder laid to lawn with various flower and shrub borders and gated side access. To the front there is off road parking leading to the detached garage with power and lighting and an inspection pit.