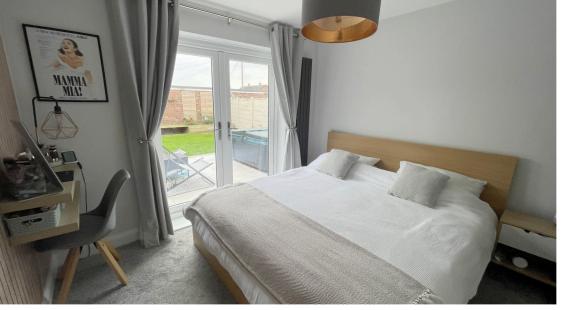

Going back to the hallway bedrooms one and two are located on the left with both bedrooms having built in wardrobes. Bedroom one also has double doors leading out to the rear garden. At the end of the hallway you can find the stunning refitted shower room!

**Lounge** 16' 0" x 11' 6" (4.88m x 3.51m) maximum measurements

**Kitchen** 16' 0" x 7' 6" (4.88m x 2.29m)

Bedroom One 11' 6" x 10' 4" (3.51m x 3.15m) maximum measurements

Bedroom Two 8' 8" x 8' 7" (2.64m x 2.62m) maximum measurements