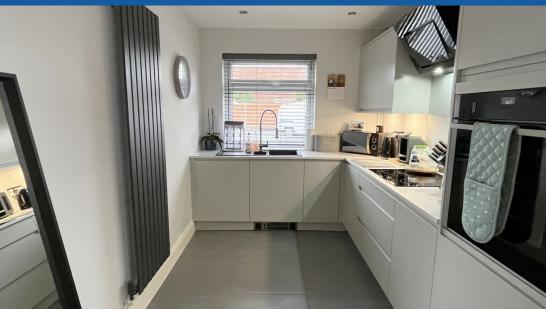

Wilkinson SLM are delighted to offer for sale a recently REFURBISHED semi detached bungalow with a SOUTHERLY FACING REAR GARDEN and located on the ever popular development of Newtown.

From the entrance hall a door to the right leads through to the lounge room with built in storage units and a large window giving lots of natural light. A further door from the lounge opens into the refitted kitchen with an array of wall and base units with a built in tower oven, induction hob and integrated dishwasher. There is also space and plumbing for a washing machine.

**Lounge** 16' 0" x 11' 6" (4.88m x 3.51m) maximum measurements

**Kitchen** 16' 0" x 7' 6" (4.88m x 2.29m)

Bedroom One 11' 6" x 10' 4" (3.51m x 3.15m) maximum measurements

Bedroom Two 8' 8" x 8' 7" (2.64m x 2.62m) maximum measurements