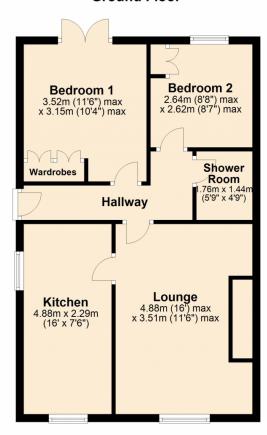

**Lounge** 16' 0" x 11' 6" (4.88m x 3.51m) maximum measurements

**Kitchen** 16' 0" x 7' 6" (4.88m x 2.29m)

Bedroom One 11' 6" x 10' 4" (3.51m x 3.15m) maximum measurements

Bedroom Two 8' 8" x 8' 7" (2.64m x 2.62m) maximum measurements

**Shower Room** 5' 9" x 4' 9" (1.75m x 1.45m)

**Detached Garage** 18' 9" x 8' 2" (5.72m x 2.49m)

## **Ground Floor**

This plan is not to scale and is for guidance only. Produced by PlanUp.

Plan produced using PlanUp.

Address: Churchill Grove, Newtown, Tewkesbury, GL20