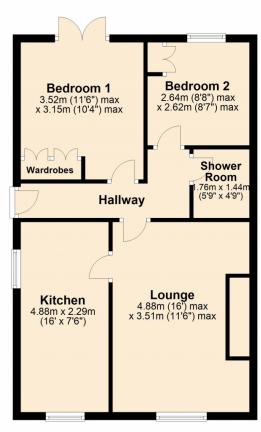

**Lounge** 16' 0" x 11' 6" (4.88m x 3.51m) maximum measurements

**Kitchen** 16' 0" x 7' 6" (4.88m x 2.29m)

Bedroom One 11' 6" x 10' 4" (3.51m x 3.15m) maximum measurements

Bedroom Two 8' 8" x 8' 7" (2.64m x 2.62m) maximum measurements

**Shower Room** 5' 9" x 4' 9" (1.75m x 1.45m)

**Detached Garage** 18' 9" x 8' 2" (5.72m x 2.49m)

## **Ground Floor**

This plan is not to scale and is for guidance only. Produced by PlanUp.

Plan produced using PlanUp.

Address: Churchill Grove, Newtown, Tewkesbury, GL20