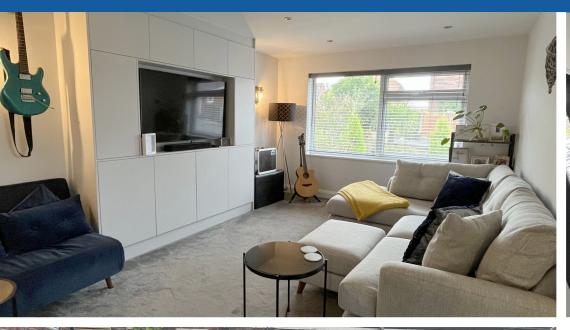

Wilkinson SLM are delighted to offer for sale a recently REFURBISHED semi detached bungalow with a SOUTHERLY FACING REAR GARDEN and located on the ever popular development of Newtown.

From the entrance hall a door to the right leads through to the lounge room with built in storage units and a large window giving lots of natural light. A further door from the lounge opens into the refitted kitchen with an array of wall and base units with a built in tower oven, induction hob and integrated dishwasher. There is also space and plumbing for a washing machine.