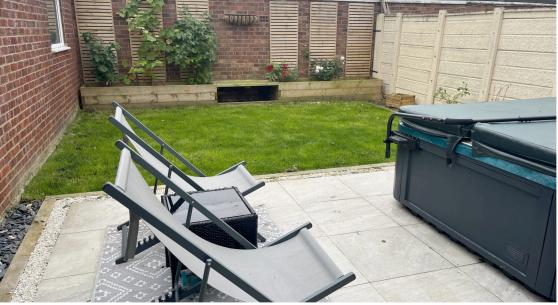

Outside, the rear garden has a paved patio seating area with the remainder laid to lawn with various flower and shrub borders and gated side access. To the front there is off road parking leading to the detached garage with power and lighting and an inspection pit.