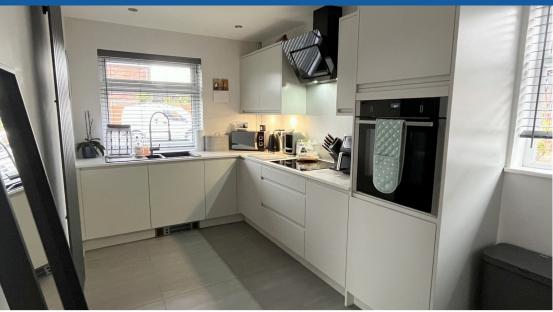

Wilkinson SLM are delighted to offer for sale a recently REFURBISHED semi detached bungalow with a SOUTHERLY FACING REAR GARDEN and located on the ever popular development of Newtown.

From the entrance hall a door to the right leads through to the lounge room with built in storage units and a large window giving lots of natural light. A further door from the lounge opens into the refitted kitchen with an array of wall and base units with a built in tower oven, induction hob and integrated dishwasher. There is also space and plumbing for a washing machine.