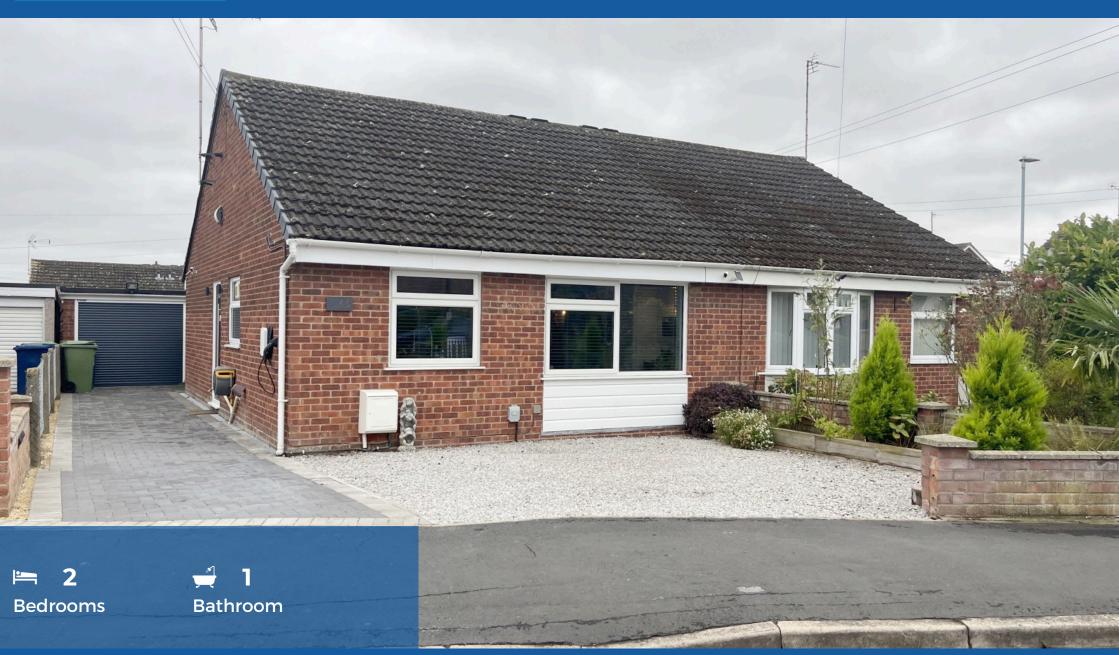

## **WILKINSON**

SALES · LETTINGS · MANAGEMENT

- Semi Detached Bungalow
- Recently Refurbished
- Lounge
- Refitted Kitchen
- Two Bedrooms
- Refitted Shower Room
- UPVC Double Glazing
- Gas Central Heating
- Detached Garage & Off Road Parking
- Southerly Facing Rear Garden

Wilkinson SLM are delighted to offer for sale a recently REFURBISHED semi detached bungalow with a SOUTHERLY FACING REAR GARDEN and located on the ever popular development of Newtown.

From the entrance hall a door to the right leads through to the lounge room with built in storage units and a large window giving lots of natural light. A further door from the lounge opens into the refitted kitchen with an array of wall and base units with a built in tower oven, induction hob and integrated dishwasher. There is also space and plumbing for a washing machine.

Outside, the rear garden has a paved patio seating area with the remainder laid to lawn with various flower and shrub borders and gated side access. To the front there is off road parking leading to the detached garage with power and lighting and an inspection pit.