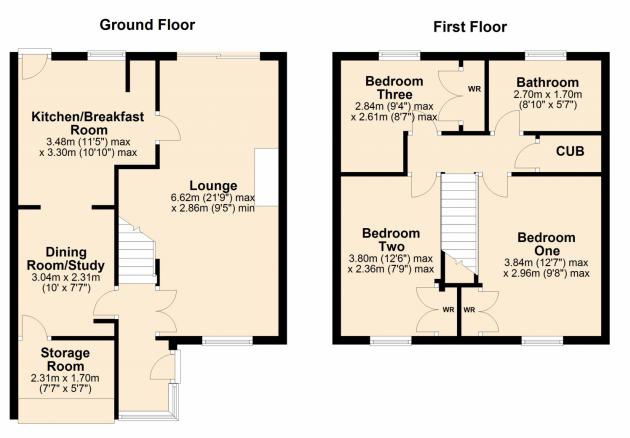

## £235,000 Stanford Road, Northway, Tewkesbury, GL20

This plan is not to scale and is for guidance only. Produced by PlanUp. Plan produced using PlanUp.

Address: Stanford Road, Northway, Tewkesbury, GL20

This home is further complemented by gas central heating and off road parking on the driveway. Book you viewing with our office now before this one goes!

**Lounge** 21' 9" x 9' 5" (6.63m x 2.87m) length - maximum measurements width - minimum measuremennts

**Kitchen/Breakfast Room** 11' 5" x 10' 10" (3.48m x 3.30m) maximum measurements

**Dining Room** 10' 0" x 7' 7" (3.05m x 2.31m)

**Storage Room** 5' 7" x 7' 7" (1.70m x 2.31m)

Bedroom One 12' 7" x 9' 8" (3.84m x 2.95m) maximum measurements

**Bedroom Two** 12' 6" *x* 7' 9" (3.81*m x* 2.36*m*) maximum measurements

**Bedroom Three** 8' 7" x 9' 4" (2.62m x 2.84m) maximum measurements

**Bathroom** 5' 7" x 8' 10" (1.70m x 2.69m)

**WILKINSON** SALES • LETTINGS • MANAGEMENT