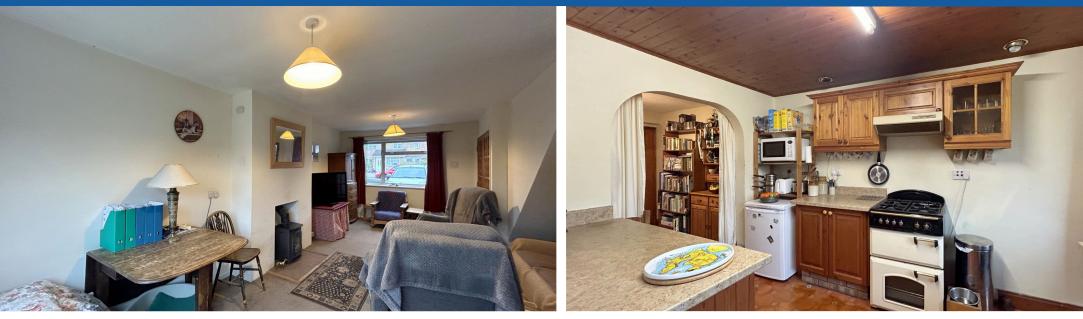

Upon arrival the entrance porch has double doors to the right opening to the dual aspect lounge and sliding doors leading to the rear garden. From the lounge a door takes you to the kitchen/breakfast room with an array of base and wall units. An archway from the kitchen/breakfast room leads to the partial garage conversion which can be used for personal preference such as a dining room or study. A door then leads you back to the entrance porch, providing an effective loop of the home. Off the dining room is a door that takes you to the garage/storage room which has power and lighting.

**Kitchen/Breakfast Room** 11' 5" x 10' 10" (3.48m x 3.30m) maximum measurements

**Dining Room** 10' 0" x 7' 7" (3.05m x 2.31m)

**Storage Room** 5' 7" x 7' 7" (1.70m x 2.31m)

Bedroom One 12' 7" x 9' 8" (3.84m x 2.95m) maximum measurements