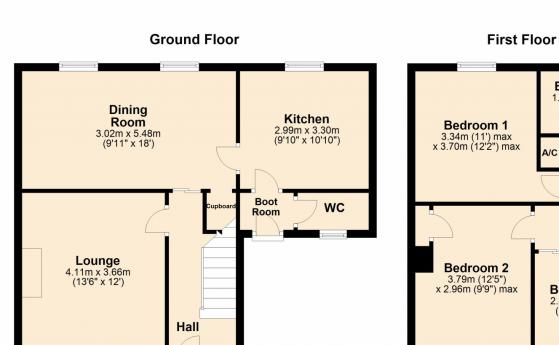

The home itself comprises entrance hall with a door opening to the lounge room with a feature log burner. At the end of the hallway there are sliding doors leading into the dining room with two windows allowing lots of natural light. From the dining room a door leads to the kitchen which in turn leads to the boot room and downstairs WC.

Occupying the first floor are three bedrooms a family bathroom with bedroom two having the added benefit of a built in storage cupboard.

What gives this home the WOW factor are the front and side gardens and the vast rear garden. There are so many areas to this garden that you really do feel like that you could be in the middle of nowhere. With various trees and shrubs leading down to the rear garden you will notice a quaint summer house that could be used as a playhouse for little ones or just somewhere to sit and relax. Complementing the outside space is a detached garage with power and lighting and off road parking in front.

You really do have to book your viewing so that you can see for yourself what this fantastic home could become!

**Lounge** 13' 6" x 12' 0" (4.11m x 3.66m)

**Dining Room** 18' 0" x 9' 11" (5.49m x 3.02m)

**Kitchen** 10' 10" x 9' 10" (3.30m x 3.00m)

Bedroom One 12' 2" x 11' 0" (3.71m x 3.35m) maximum measurements

Bedroom Two 12' 6" x 9' 9" (3.81m x 2.97m) maximum measurements

**Bedroom Three** 8' 5" x 7' 11" (2.57m x 2.41m)

**Family Bathroom** 7' 5" x 5' 3" (2.26m x 1.60m)

**Detached Garage** 16' 8" x 8' 3" (5.08m x 2.51m)

## £420,000 Meadow Close, Mitton, Tewkesbury, GL20

Address: 2 Meadow Close, GL20

This plan is not to scale and is for guidance only. Produced by PlanUp. Plan produced using PlanUp.

Bathroom

1.59m x 2.27m

(5'3" x 7'5")

Bedroom 3 2.56m x 2.42m (8'5" x 7'11")

A/C