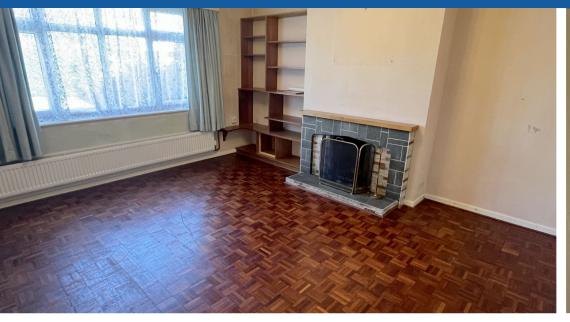

The home itself comprises entrance hall with a door opening to the lounge room with a feature log burner. At the end of the hallway there are sliding doors leading into the dining room with two windows allowing lots of natural light. From the dining room a door leads to the kitchen which in turn leads to the boot room and downstairs WC.

You really do have to book your viewing so that you can see for yourself what this fantastic home could become!

**Lounge** 13' 6" x 12' 0" (4.11m x 3.66m)

**Dining Room** 18' 0" x 9' 11" (5.49m x 3.02m)