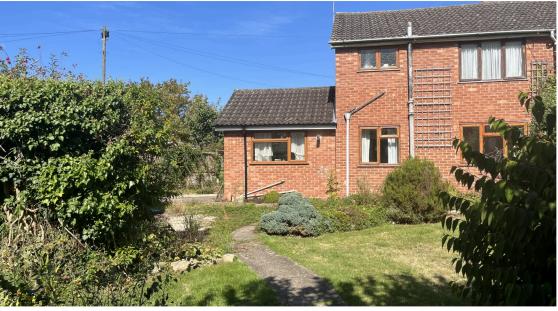

Occupying the first floor are three bedrooms a family bathroom with bedroom two having the added benefit of a built in storage cupboard.

What gives this home the WOW factor are the front and side gardens and the vast rear garden. There are so many areas to this garden that you really do feel like that you could be in the middle of nowhere. With various trees and shrubs leading down to the rear garden you will notice a quaint summer house that could be used as a playhouse for little ones or just somewhere to sit and relax. Complementing the outside space is a detached garage with power and lighting and off road parking in front.