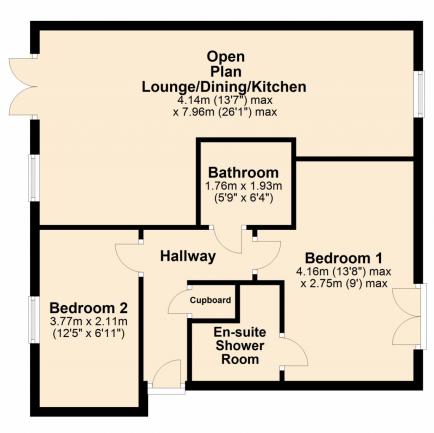

Council Tax Band B.

Ground Rent and Service Charge Approximately £175 per month.

232 years remaining on the lease.

**Open Plan Lounge/Dining/Kitchen** 26' 1" x 13' 7" (7.95m x 4.14m) maximum measurements

Bedroom One 13' 8" x 9' 0" (4.17m x 2.74m) maximum measurements

**En-Suite Shower Room** 6' 8" x 6' 2" (2.03m x 1.88m) maximum measurements

**Bedroom Two** 12' 5" x 6' 11" (3.78m x 2.11m)

**Bathroom** 6' 4" x 5' 9" (1.93m x 1.75m)

## **Ground Floor**

This plan is not to scale and is for guidance only. Produced by PlanUp.

Plan produced using PlanUp.

Address: Braeburn House, GL20