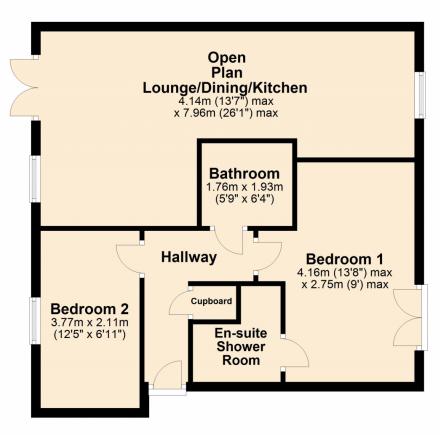

Council Tax Band B.

Ground Rent and Service Charge Approximately £175 per month.

232 years remaining on the lease.

**Open Plan Lounge/Dining/Kitchen** 26' 1" x 13' 7" (7.95m x 4.14m) maximum measurements

Bedroom One 13' 8" x 9' 0" (4.17m x 2.74m) maximum measurements

**En-Suite Shower Room** 6' 8" x 6' 2" (2.03m x 1.88m) maximum measurements

**Bedroom Two** 12' 5" x 6' 11" (3.78m x 2.11m)

**Bathroom** 6' 4" x 5' 9" (1.93m x 1.75m)

## **Ground Floor**

This plan is not to scale and is for guidance only. Produced by PlanUp.

Plan produced using PlanUp.

Address: Braeburn House, GL20