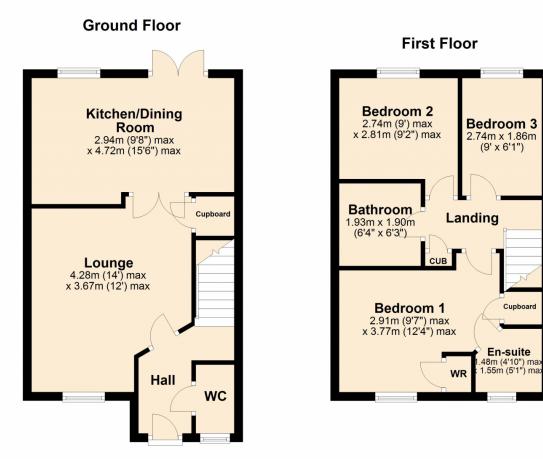

From the entrance hall, stairs lead to the first floor and a door to the right opens to the downstairs WC. To the left of hallway a further door opens into the lounge room which has access to the understairs storage cupboard and double doors leading to the kitchen/dining room. The kitchen area has an array of wall and base units with space for a cooker, washing machine and dishwasher. There are also double doors opening to the rear garden.

On the first floor are three bedrooms and a refitted family bathroom. The main bedroom has the added benefit of an en-suite shower room, built in wardrobe and overstairs cupboard. There is also a handy storage cupboard on the landing.

**Lounge** 14' 0" x 12' 0" (4.27m x 3.66m) maximum measurements

**Kitchen/Dining Room** 15' 6" x 9' 8" (4.72m x 2.95m) maximum measurements

**Bedroom One** 12' 4" x 9' 7" (3.76m x 2.92m) maximum measurements

**En-Suite** 5' 1" x 4' 10" (1.55m x 1.47m) maximum measurements

**Bedroom Two** 9' 2" x 9' 0" (2.79m x 2.74m) maximum measurements

**Bedroom Three** 9' 0" x 6' 1" (2.74m x 1.85m)

Bathroom 6' 4" x 6' 3" (1.93m x 1.91m)

## £275,000 Monterey Road, Walton Cardiff, Tewkesbury, GL20

This plan is not to scale and is for guidance only. Produced by PlanUp. Plan produced using PlanUp.

Address: Walton Cardiff, GL20