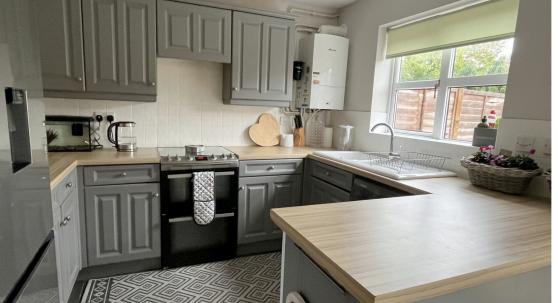

From the entrance hall, stairs lead to the first floor and a door to the right opens to the downstairs WC. To the left of hallway a further door opens into the lounge room which has access to the understairs storage cupboard and double doors leading to the kitchen/dining room. The kitchen area has an array of wall and base units with space for a cooker, washing machine and dishwasher. There are also double doors opening to the rear garden.