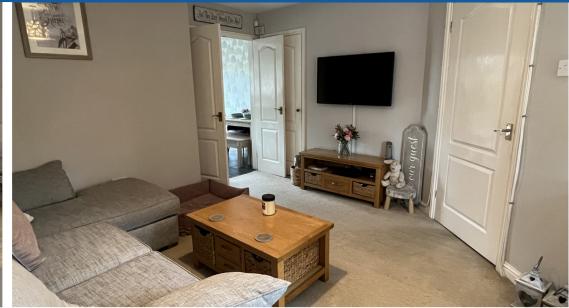

From the entrance hall, stairs lead to the first floor and a door to the right opens to the downstairs WC. To the left of hallway a further door opens into the lounge room which has access to the understairs storage cupboard and double doors leading to the kitchen/dining room. The kitchen area has an array of wall and base units with space for a cooker, washing machine and dishwasher. There are also double doors opening to the rear garden.