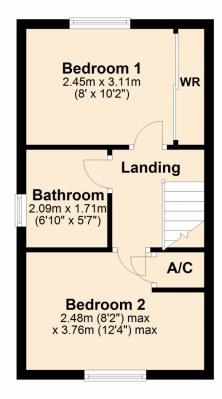

On the first floor are two double bedrooms and a family bathroom. Bedroom one has a built in triple wardrobe and bedroom two has a storage cupboard where the boiler is located. The boiler was fitted in February 2022 and has a 10 year warranty.

Bedroom Two 12' 4" x 8' 2" (3.76m x 2.49m) maximum measurements

**Bathroom** 6' 10" x 5' 7" (2.08m x 1.70m)

## **First Floor**

This plan is not to scale and is for guidance only. Produced by PlanUp.

Plan produced using PlanUp.

Address: Vine Way, Stonehills, Tewkesbury, GL20