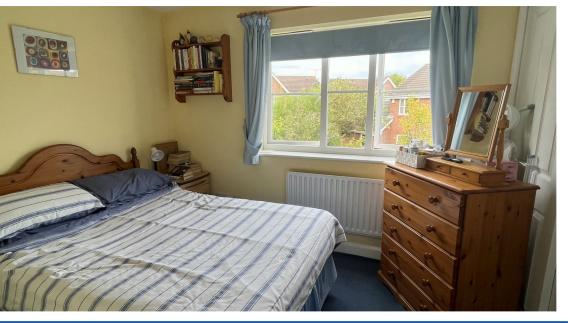

On the first floor are two double bedrooms and a family bathroom. Bedroom one has a built in triple wardrobe and bedroom two has a storage cupboard where the boiler is located. The boiler was fitted in February 2022 and has a 10 year warranty.

**Lounge** 15' 4" x 12' 4" (4.67m x 3.76m) maximum measurements

**Dining Area** 7' 11" x 6' 0" (2.41m x 1.83m)

**Kitchen** 7' 11" x 5' 10" (2.41m x 1.78m)

**Bedroom One** 10' 2" x 8' 0" (3.10m x 2.44m) To Wardrobes

Bedroom Two 12' 4" x 8' 2" (3.76m x 2.49m) maximum measurements

**Bathroom** 6' 10" x 5' 7" (2.08m x 1.70m)