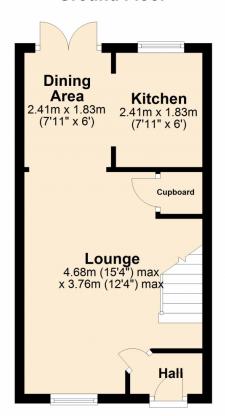

From the hall a door opens into the lounge room with stairs leading to the first floor and a handy understairs storage cupboard. At the rear of the lounge there is an opening into the dining area which has double doors leading to the rear garden and an archway through to the kitchen. The kitchen has an array of base and wall units with a built in electric oven and gas hob and space for washing machine and fridge freezer.

**Lounge** 15' 4" x 12' 4" (4.67m x 3.76m) maximum measurements

**Dining Area** 7' 11" x 6' 0" (2.41m x 1.83m)

**Kitchen** 7' 11" x 5' 10" (2.41m x 1.78m)

**Bedroom One** 10' 2" x 8' 0" (3.10m x 2.44m) To Wardrobes

## **Ground Floor**