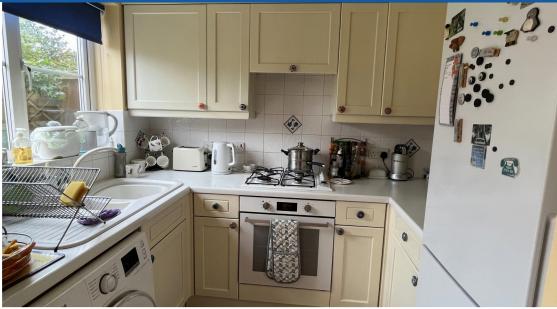

From the hall a door opens into the lounge room with stairs leading to the first floor and a handy understairs storage cupboard. At the rear of the lounge there is an opening into the dining area which has double doors leading to the rear garden and an archway through to the kitchen. The kitchen has an array of base and wall units with a built in electric oven and gas hob and space for washing machine and fridge freezer.

**Lounge** 15' 4" x 12' 4" (4.67m x 3.76m) maximum measurements

**Dining Area** 7' 11" x 6' 0" (2.41m x 1.83m)

**Kitchen** 7' 11" x 5' 10" (2.41m x 1.78m)

**Bedroom One** 10' 2" x 8' 0" (3.10m x 2.44m) To Wardrobes