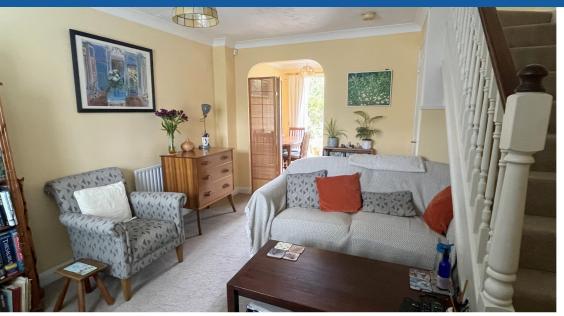

From the hall a door opens into the lounge room with stairs leading to the first floor and a handy understairs storage cupboard. At the rear of the lounge there is an opening into the dining area which has double doors leading to the rear garden and an archway through to the kitchen. The kitchen has an array of base and wall units with a built in electric oven and gas hob and space for washing machine and fridge freezer.

**Lounge** 15' 4" x 12' 4" (4.67m x 3.76m) maximum measurements

**Dining Area** 7' 11" x 6' 0" (2.41m x 1.83m)

**Kitchen** 7' 11" x 5' 10" (2.41m x 1.78m)

**Bedroom One** 10' 2" x 8' 0" (3.10m x 2.44m) To Wardrobes