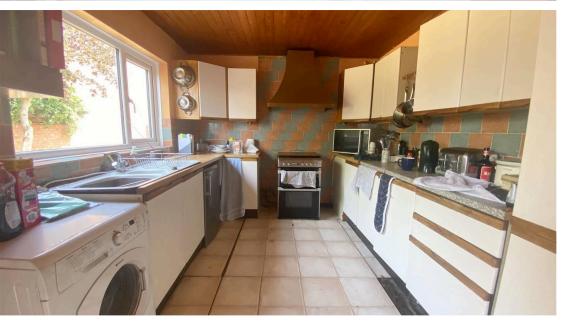

Lounge 3.89m max x 3.58m Size: 3.89m max x 3.58m (12'9 max x 11'9)

Kitchen/Dining Room 5.77m x 2.84m Size: 5.77m x 2.84m (18'11 x 9'4)

Bedroom One 3.35m max x 3.25m max Size: 3.35m max x 3.25m max (11'0 max x 10'8 max)