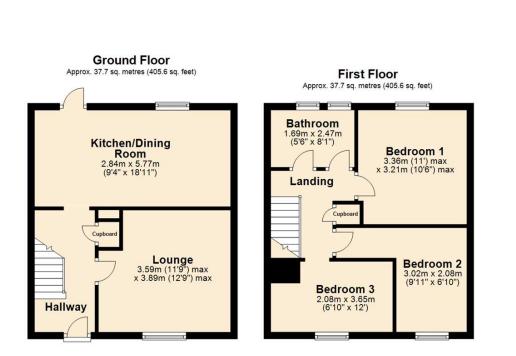

101 High Street, Tewkesbury, Gloucestershire, GL20 5JZ | Info@wilkinsonslm.co.uk Wilkinson SLM are offering for sale an end of terrace home IN NEED OF MODERNISATION and located at the end of a cul de sac in Northway. The accommodation has an entrance hall with stairs leading to the first floor and a storage cupboard. The lounge room is located at the front of the home and the kitchen/dining room is off the rear of the home with a door leading to the garden. Upstairs are three bedrooms and a bathroom. This home does benefit from UPVC double glazing, gas central heating and a rear garden.

Lounge 3.89m max x 3.58m Size: 3.89m max x 3.58m (12'9 max x 11'9)

Kitchen/Dining Room 5.77m x 2.84m Size: 5.77m x 2.84m (18'11 x 9'4)

Bedroom One 3.35m max x 3.25m max Size: 3.35m max x 3.25m max (11'0 max x 10'8 max)

Bedroom Two 3.02m max x 2.08m min Size: 3.02m max x 2.08m min (9'11 max x 6'10 min)

Bedroom Three 3.66m x 2.08m Size: 3.66m x 2.08m (12'0 x 6'10)

Bathroom 2.46m x 1.68m Size: 2.46m x 1.68m (8'1 x 5'6) WILKINSON

(55-68)

(39-54)

(21-38)

Total area: approx. 75.4 sq. metres (811.3 sq. feet) This plan is not to scale and is for guidance only. Produced by PlanUp. Plan produced using PlanUp.

**PrimeLocation** Find the home you deserve