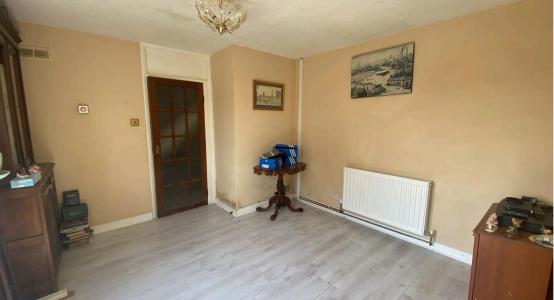

Lounge 3.89m max x 3.58m Size: 3.89m max x 3.58m (12'9 max x 11'9)

Kitchen/Dining Room 5.77m x 2.84m Size: 5.77m x 2.84m (18'11 x 9'4)

Bedroom One 3.35m max x 3.25m max Size: 3.35m max x 3.25m max (11'0 max x 10'8 max)