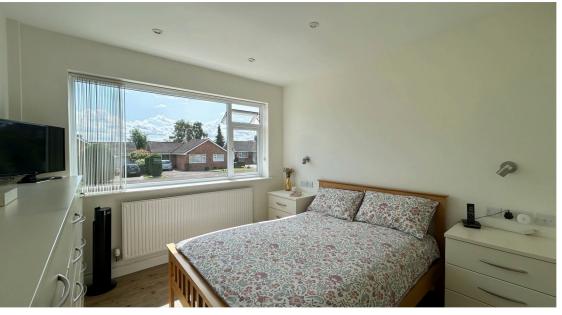

The accommodation comprises a lounge with an elective fire, a contemporary kitchen/dining room with the benefit of various base and wall units, integrated fridge freezer, dishwasher and washing machine as well as a built in electric tower oven, microwave, induction job and extractor hood. A side patio door opens to the side of the bungalow leading to the rear garden. There are also three double bedrooms with bedroom one benefitting from built in wardrobes. Bedroom three can also be used as an additional reception room such as a study. There is also a stylish shower room with a vanity unit for storage.

**Kitchen/Dining Room** 18' 10" x 8' 10" (5.74m x 2.69m) maximum measurements

**Lounge** 17' 5" x 11' 0" (5.31m x 3.35m) maximum measurements

**Bedroom One** 11' 10" x 9' 10" (3.61m x 3.00m) maximum measurements