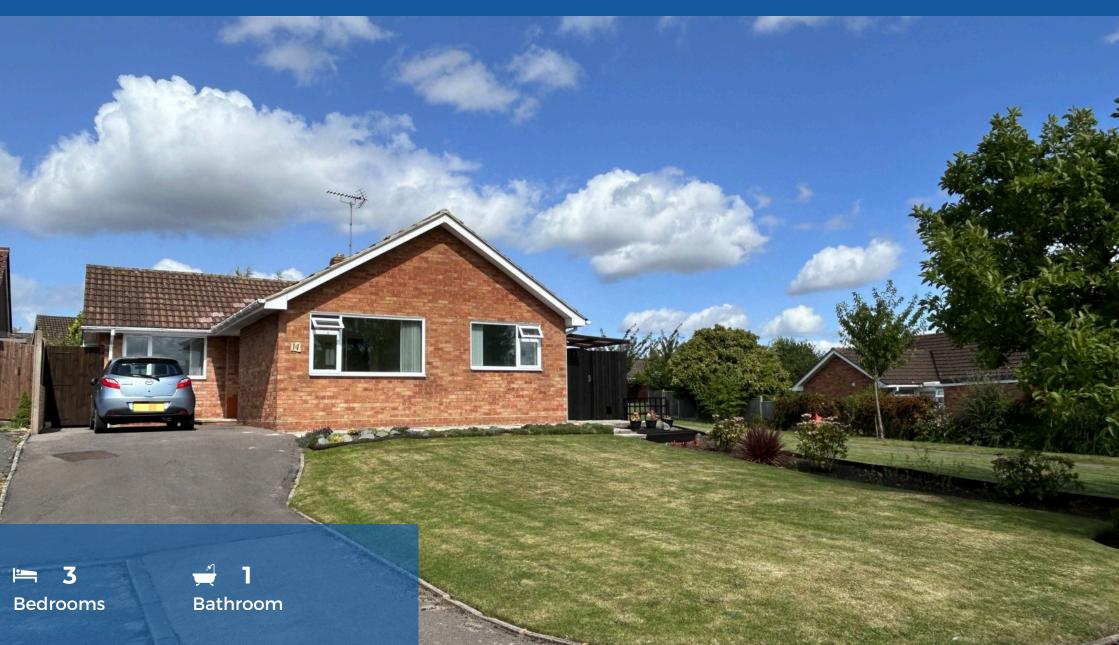

## WILKINSON

- Detached Bungalow
- NO ONWARD CHAIN
- Kitchen/Dining Room
- Lounge
- Three Double Bedrooms
- Third Bedroom/Study
- Shower Room
- Landscaped Front & Rear Gardens
- Storage Room
- Off Road Parking
- UPVC Double Glazing
- Oil Fuelled Heating
- Owned Solar Panels

Wilkinson SLM are pleased to bring to market with NO ONWARD CHAIN, a well presented, three bedroom detached bungalow, situated in the sought after area of Twyning. This home has a partial garage conversion, beautifully landscaped front and rear gardens and off road parking on the driveway.

This home has been loved by the current owner since 1992 and is further complemented by two storage cupboards, UPVC double glazing, oil fuelled heating and tucked away in a quiet cul de sac. The owner owns the solar panels too. A viewing comes highly recommended.