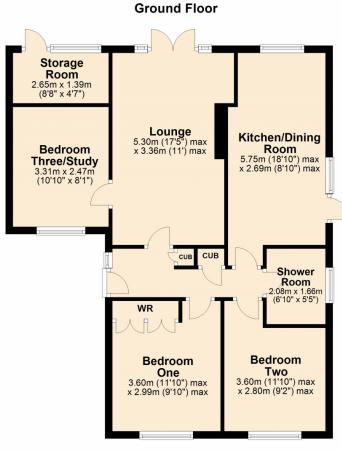

**Kitchen/Dining Room** 18' 10" x 8' 10" (5.74m x 2.69m) maximum measurements

**Lounge** 17' 5" x 11' 0" (5.31m x 3.35m) maximum measurements

**Bedroom One** 11' 10" x 9' 10" (3.61m x 3.00m) maximum measurements

**Bedroom Two** 11' 10" x 9' 2" (3.61m x 2.79m) maximum measurements

**Bedroom Three/Study** 10' 10" x 8' 1" (3.30m x 2.46m)

**Shower Room** 6' 10" x 5' 5" (2.08m x 1.65m)

**Storage Room** 4' 7" x 8' 8" (1.40m x 2.64m)

This plan is not to scale and is for guidance only. Produced by PlanUp. Plan produced using PlanUp.

Address: Twyning, GL20