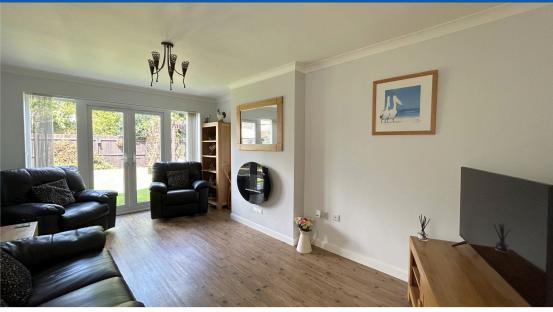

The accommodation comprises a lounge with an elective fire, a contemporary kitchen/dining room with the benefit of various base and wall units, integrated fridge freezer, dishwasher and washing machine as well as a built in electric tower oven, microwave, induction job and extractor hood. A side patio door opens to the side of the bungalow leading to the rear garden. There are also three double bedrooms with bedroom one benefitting from built in wardrobes. Bedroom three can also be used as an additional reception room such as a study. There is also a stylish shower room with a vanity unit for storage.

**Kitchen/Dining Room** 18' 10" x 8' 10" (5.74m x 2.69m) maximum measurements

**Lounge** 17' 5" x 11' 0" (5.31m x 3.35m) maximum measurements

**Bedroom One** 11' 10" x 9' 10" (3.61m x 3.00m) maximum measurements