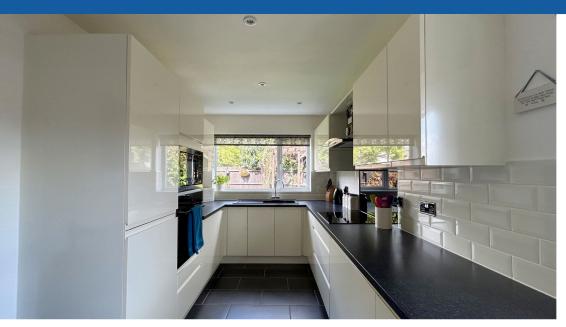

The accommodation comprises a lounge with an elective fire, a contemporary kitchen/dining room with the benefit of various base and wall units, integrated fridge freezer, dishwasher and washing machine as well as a built in electric tower oven, microwave, induction job and extractor hood. A side patio door opens to the side of the bungalow leading to the rear garden. There are also three double bedrooms with bedroom one benefitting from built in wardrobes. Bedroom three can also be used as an additional reception room such as a study. There is also a stylish shower room with a vanity unit for storage.

**Kitchen/Dining Room** 18' 10" x 8' 10" (5.74m x 2.69m) maximum measurements

**Lounge** 17' 5" x 11' 0" (5.31m x 3.35m) maximum measurements

**Bedroom One** 11' 10" x 9' 10" (3.61m x 3.00m) maximum measurements