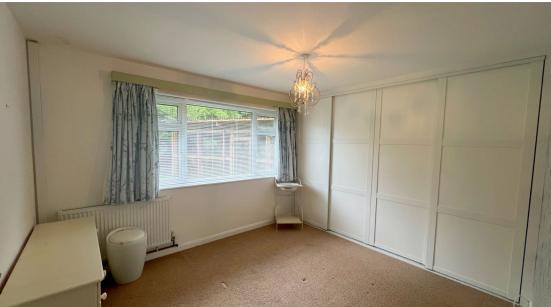

Back in the hallway, you have two useful storage cupboards and doors leading to the lounge and the bedrooms. The spacious lounge has sliding patio doors opening to the rear garden and a log burner fireplace. Bedroom one has the added benefit of built in wardrobes and an ensuite bathroom.

**Bedroom One** 10' 2" x 11' 2" (3.10m x 3.40m)

Bathroom 10' 2" x 4' 11" (3.10m x 1.50m)

Bedroom Two 12' 2" x 9' 11" (3.71m x 3.02m)

Bedroom Three 8' 11" x 7' 10" (2.72m x 2.39m)

**WILKINSON** SALES • LETTINGS • MANAGEMENT