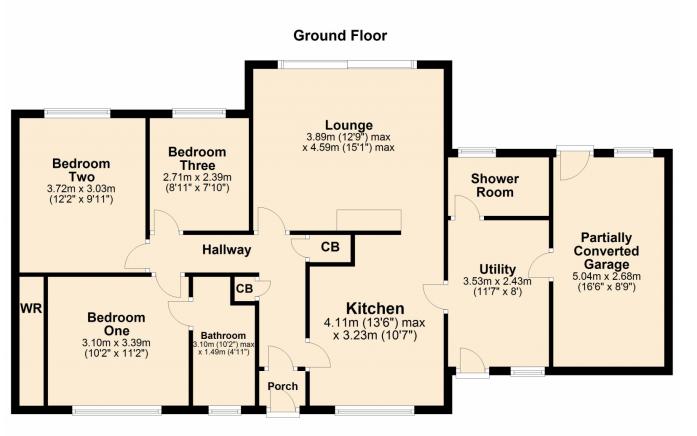

Upon arrival at the bungalow, iron gates open to a driveway with parking for approximately three cars and a front garden with an outdoor wooden dog kennel. The front door opens to a small porch with another opening to an inner hallway and the remainder of the bungalow. A door to the right opens to the kitchen with various base and wall units, built in oven and microwave, electric hob with extractor and space for a fridge freezer and dishwasher. An opening leads you through to the lounge and a door leads to the utility with a sink, plumbing for a washing machine and space for a tumble dryer. The modern shower room is accessed from the utility and a further door in the utility leads to the partly converted garage with a patio door leading to the rear garden.

Back in the hallway, you have two useful storage cupboards and doors leading to the lounge and the bedrooms. The spacious lounge has sliding patio doors opening to the rear garden and a log burner fireplace. Bedroom one has the added benefit of built in wardrobes and an ensuite bathroom.

Outside the rear garden has a large covered decked area which is ideal for outdoor entertaining all year round, wooden sheds, a mature pear tree and various mature borders. The LPG tank for the property is situated to the side and is easily accessible. Further complementing this bungalow is UPVC double glazing and LPG central heating.

Lounge 12' 9" x 15' 1" (3.89m x 4.60m) Maximum Measurements

Kitchen 13' 6" x 10' 7" (4.11m x 3.23m) Maximum Measurements

Utility 11' 7" x 8' 0" (3.53m x 2.44m)

Shower Room 4' 8" x 8' 0" (1.42m x 2.44m)

**Partially Converted Garage** 16' 6" x 8' 9" (5.03m x 2.67m)

**Bedroom One** 10' 2" x 11' 2" (3.10m x 3.40m)

Bathroom 10' 2" x 4' 11" (3.10m x 1.50m)

Bedroom Two 12' 2" x 9' 11" (3.71m x 3.02m)

Bedroom Three 8' 11" x 7' 10" (2.72m x 2.39m)

**WILKINSON** SALES • LETTINGS • MANAGEMENT

This plan is not to scale and is for guidance only. Produced by PlanUp. Plan produced using PlanUp.