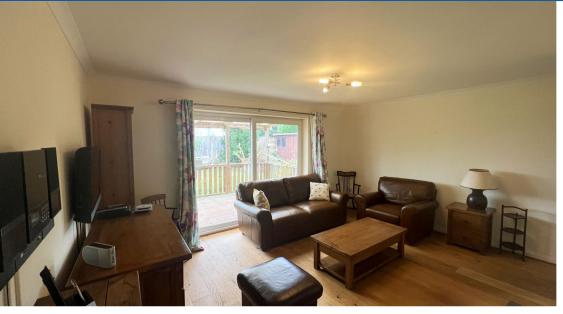

Back in the hallway, you have two useful storage cupboards and doors leading to the lounge and the bedrooms. The spacious lounge has sliding patio doors opening to the rear garden and a log burner fireplace. Bedroom one has the added benefit of built in wardrobes and an ensuite bathroom.