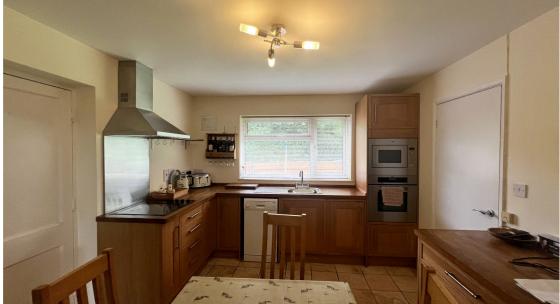

Upon arrival at the bungalow, iron gates open to a driveway with parking for approximately three cars and a front garden with an outdoor wooden dog kennel. The front door opens to a small porch with another opening to an inner hallway and the remainder of the bungalow. A door to the right opens to the kitchen with various base and wall units, built in oven and microwave, electric hob with extractor and space for a fridge freezer and dishwasher. An opening leads you through to the lounge and a door leads to the utility with a sink, plumbing for a washing machine and space for a tumble dryer. The modern shower room is accessed from the utility and a further door in the utility leads to the partly converted garage with a patio door leading to the rear garden.

Lounge 12' 9" x 15' 1" (3.89m x 4.60m) Maximum Measurements

Kitchen 13' 6" x 10' 7" (4.11m x 3.23m) Maximum Measurements

Utility 11' 7" x 8' 0" (3.53m x 2.44m)

Shower Room 4' 8" x 8' 0" (1.42m x 2.44m)

**Partially Converted Garage** 16' 6" x 8' 9" (5.03m x 2.67m)