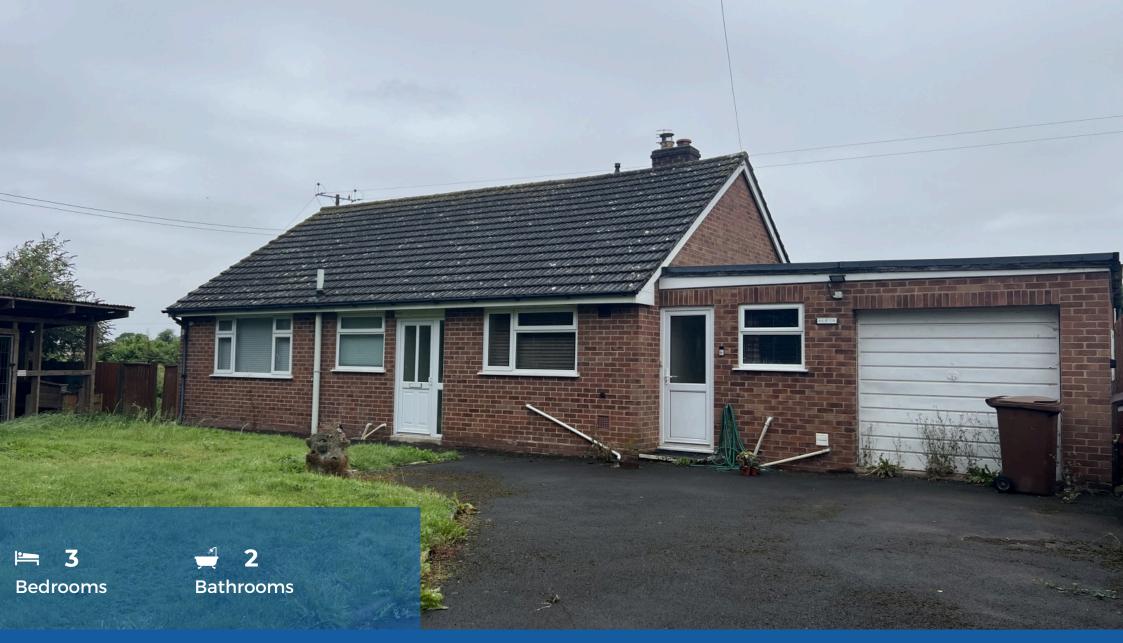

## Asking Price £435,000 Churchend, Tewkesbury, GL20

- Detached Bungalow
- Three Bedrooms
- Lounge
- Kitchen & Utility
- Partially Converted Garage
- Ensuite Bathroom
- Shower Room
- Gated Off Road Parking
- Front and Rear Gardens
- UPVC Double Glazing
- LPG Central Heating
- Village Location
- NO ONWARD CHAIN

101 High Street, Tewkesbury, Gloucestershire, GL20 5JZ | Info@wilkinsonslm.co.uk Wilkinson SLM are delighted to offer for sale with NO ONWARD CHAIN, a rarely available detached bungalow located in the sought after village of Churchend on the outskirts of Tewkesbury.

Upon arrival at the bungalow, iron gates open to a driveway with parking for approximately three cars and a front garden with an outdoor wooden dog kennel. The front door opens to a small porch with another opening to an inner hallway and the remainder of the bungalow. A door to the right opens to the kitchen with various base and wall units, built in oven and microwave, electric hob with extractor and space for a fridge freezer and dishwasher. An opening leads you through to the lounge and a door leads to the utility with a sink, plumbing for a washing machine and space for a tumble dryer. The modern shower room is accessed from the utility and a further door in the utility leads to the partly converted garage with a patio door leading to the rear garden.