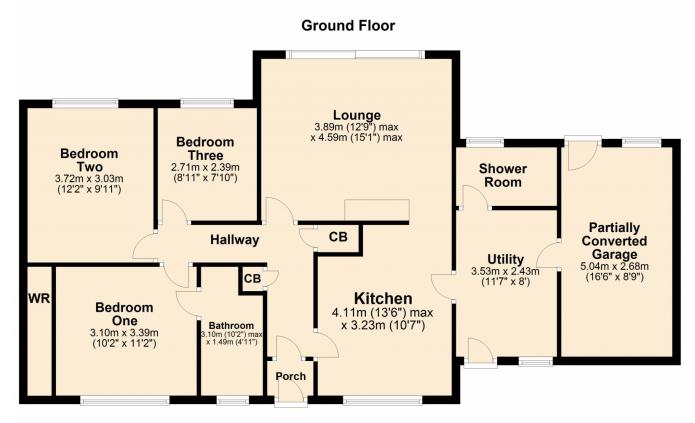

Wilkinson SLM are delighted to offer for sale with NO ONWARD CHAIN, a rarely available detached bungalow located in the sought after village of Churchend on the outskirts of Tewkesbury.

Upon arrival at the bungalow, iron gates open to a driveway with parking for approximately three cars and a front garden with an outdoor wooden dog kennel. The front door opens to a small porch with another opening to an inner hallway and the remainder of the bungalow. A door to the right opens to the kitchen with various base and wall units, built in oven and microwave, electric hob with extractor and space for a fridge freezer and dishwasher. An opening leads you through to the lounge and a door leads to the utility with a sink, plumbing for a washing machine and space for a tumble dryer. The modern shower room is accessed from the utility and a further door in the utility leads to the partly converted garage with a patio door leading to the rear garden.

Back in the hallway, you have two useful storage cupboards and doors leading to the lounge and the bedrooms. The spacious lounge has sliding patio doors opening to the rear garden and a log burner fireplace. Bedroom one has the added benefit of built in wardrobes and an ensuite bathroom.

**Lounge** 12' 9" x 15' 1" (3.89m x 4.60m) maximum measurements

**Kitchen** 13' 6" x 10' 7" (4.11m x 3.23m) maximum measurements

**Utility** 11' 7" x 8' 0" (3.53m x 2.44m)

**Shower Room** 4' 8" x 8' 0" (1.42m x 2.44m)

**Partially Converted Garage** 16' 6" x 8' 9" (5.03m x 2.67m)

**Bedroom One** 10' 2" x 11' 2" (3.10m x 3.40m)

**Bathroom** 10' 2" x 4' 11" (3.10m x 1.50m)

**Bedroom Two** 12' 2" x 9' 11" (3.71m x 3.02m)

**Bedroom Three** 8' 11" x 7' 10" (2.72m x 2.39m)