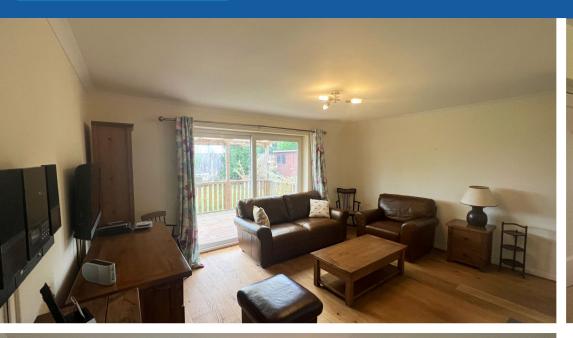

Back in the hallway, you have two useful storage cupboards and doors leading to the lounge and the bedrooms. The spacious lounge has sliding patio doors opening to the rear garden and a log burner fireplace. Bedroom one has the added benefit of built in wardrobes and an ensuite bathroom.

**Lounge** 12' 9" x 15' 1" (3.89m x 4.60m) maximum measurements

**Kitchen** 13' 6" x 10' 7" (4.11m x 3.23m) maximum measurements

**Utility** 11' 7" x 8' 0" (3.53m x 2.44m)

**Shower Room** 4' 8" x 8' 0" (1.42m x 2.44m)