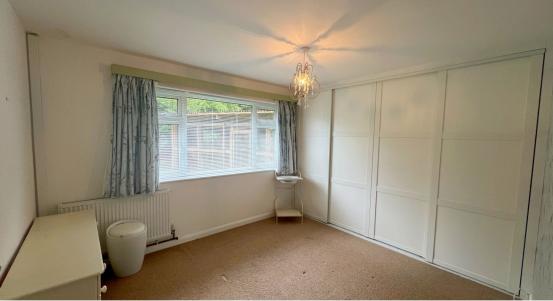

Back in the hallway, you have two useful storage cupboards and doors leading to the lounge and the bedrooms. The spacious lounge has sliding patio doors opening to the rear garden and a log burner fireplace. Bedroom one has the added benefit of built in wardrobes and an ensuite bathroom.

**Partially Converted Garage** 16' 6" x 8' 9" (5.03m x 2.67m)

**Bedroom One** 10' 2" x 11' 2" (3.10m x 3.40m)

**Bathroom** 10' 2" x 4' 11" (3.10m x 1.50m)

**Bedroom Two** 12' 2" x 9' 11" (3.71m x 3.02m)

**Bedroom Three** 8' 11" x 7' 10" (2.72m x 2.39m)