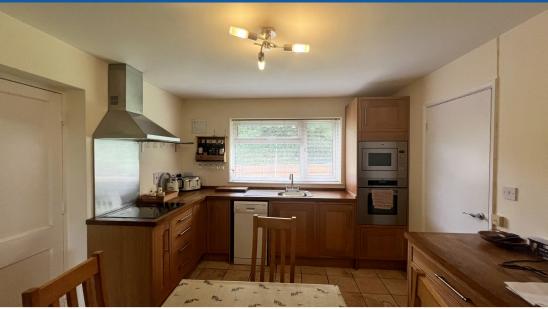

Wilkinson SLM are delighted to offer for sale with NO ONWARD CHAIN, a rarely available detached bungalow located in the sought after village of Churchend on the outskirts of Tewkesbury.

Upon arrival at the bungalow, iron gates open to a driveway with parking for approximately three cars and a front garden with an outdoor wooden dog kennel. The front door opens to a small porch with another opening to an inner hallway and the remainder of the bungalow. A door to the right opens to the kitchen with various base and wall units, built in oven and microwave, electric hob with extractor and space for a fridge freezer and dishwasher. An opening leads you through to the lounge and a door leads to the utility with a sink, plumbing for a washing machine and space for a tumble dryer. The modern shower room is accessed from the utility and a further door in the utility leads to the partly converted garage with a patio door leading to the rear garden.

**Lounge** 12' 9" x 15' 1" (3.89m x 4.60m) maximum measurements

**Kitchen** 13' 6" x 10' 7" (4.11m x 3.23m) maximum measurements

**Utility** 11' 7" x 8' 0" (3.53m x 2.44m)

**Shower Room** 4' 8" x 8' 0" (1.42m x 2.44m)