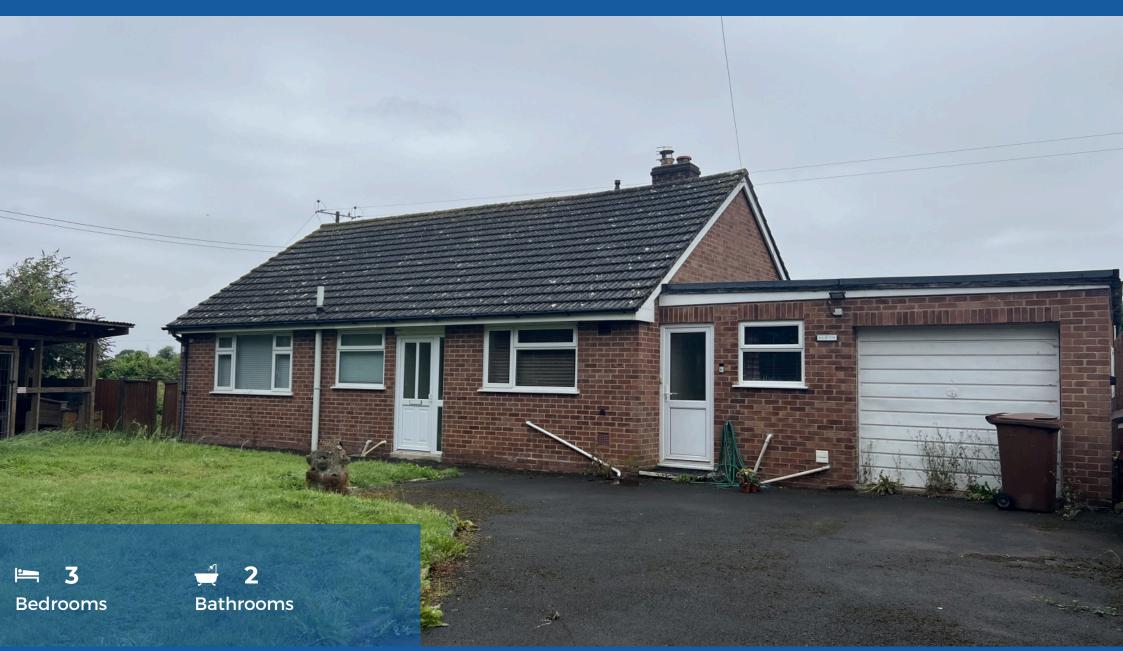

## WILKINSON SALES · LETTINGS · MANAGEMENT

- Detached Bungalow
- Three Bedrooms
- Lounge
- Kitchen
- Utility
- Partially Converted Garage
- Ensuite Bathroom
- Shower Room
- Gated Off Road Parking
- Front and Rear Gardens
- UPVC Double Glazing
- LPG Central Heating
- Village Location

Wilkinson SLM are delighted to offer for sale with NO ONWARD CHAIN, a rarely available detached bungalow located in the sought after village of Churchend on the outskirts of Tewkesbury.

Upon arrival at the bungalow, iron gates open to a driveway with parking for approximately three cars and a front garden with an outdoor wooden dog kennel. The front door opens to a small porch with another opening to an inner hallway and the remainder of the bungalow. A door to the right opens to the kitchen with various base and wall units, built in oven and microwave, electric hob with extractor and space for a fridge freezer and dishwasher. An opening leads you through to the lounge and a door leads to the utility with a sink, plumbing for a washing machine and space for a tumble dryer. The modern shower room is accessed from the utility and a further door in the utility leads to the partly converted garage with a patio door leading to the rear garden.