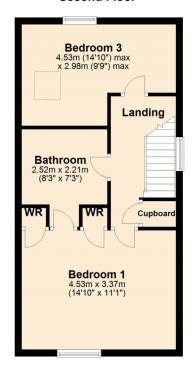

Located on the first floor is the study, lounge/dining room and kitchen/breakfast room with built in electric oven and gas hob and space for washing machine and fridge freezer.

On the second floor are bedrooms one and three that have a 'Jack & Jill' four piece bathroom suite. Bedroom one offers two built in wardrobes.

Council Tax Band D.

Lounge/Dining Room 14' 10" x 16' 0" (4.52m x 4.88m) maximum measurements

**Kitchen/Breakfast Room** 14' 6" x 8' 2" (4.42m x 2.49m)

**Study** 6' 7" x 6' 4" (2.01m x 1.93m)

**Bedroom One** 14' 10" x 11' 1" (4.52m x 3.38m)

**Bedroom Two** 13' 6" x 11' 5" (4.11m x 3.48m) maximum measurements

**En-Suite Shower Room** 8' 10" x 5' 1" (2.69m x 1.55m) maximum measurements

**Bedroom Three** 14' 10" x 9' 9" (4.52m x 2.97m) maximum measurements

**Bathroom** 8' 3" x 7' 3" (2.51m x 2.21m)

**Garage** 17' 6" x 8' 2" (5.33m x 2.49m)

## First Floor

Second Floor