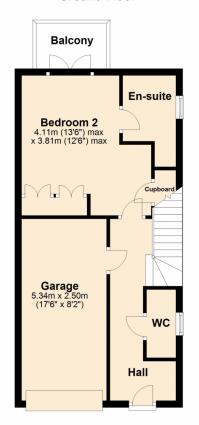

Wilkinson SLM are delighted to bring to market with NO ONWARD CHAIN, a three storey town town house over looking the River Severn and views towards The Malvern Hills.

From the entrance hall there is an entrance hall, access to the garage and door leading to bedroom two. This light and airy room offers an en-suite shower room, storage cupboard and patio doors opening out onto the balcony where you can sit and watch those stunning views!

**Bedroom Two** 13' 6" x 11' 5" (4.11m x 3.48m) maximum measurements

**En-Suite Shower Room** 8' 10" x 5' 1" (2.69m x 1.55m) maximum measurements

**Bedroom Three** 14' 10" x 9' 9" (4.52m x 2.97m) maximum measurements

**Bathroom** 8' 3" x 7' 3" (2.51m x 2.21m)

**Garage** 17' 6" x 8' 2" (5.33m x 2.49m)

## **Ground Floor**