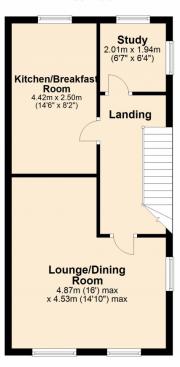

Located on the first floor is the study, lounge/dining room and kitchen/breakfast room with built in electric oven and gas hob and space for washing machine and fridge freezer.

On the second floor are bedrooms one and three that have a 'Jack & Jill' four piece bathroom suite. Bedroom one offers two built in wardrobes.

Council Tax Band D.

Lounge/Dining Room 14' 10" x 16' 0" (4.52m x 4.88m) maximum measurements

**Kitchen/Breakfast Room** 14' 6" x 8' 2" (4.42m x 2.49m)

**Study** 6' 7" x 6' 4" (2.01m x 1.93m)

**Bedroom One** 14' 10" x 11' 1" (4.52m x 3.38m)

## First Floor

Second Floor