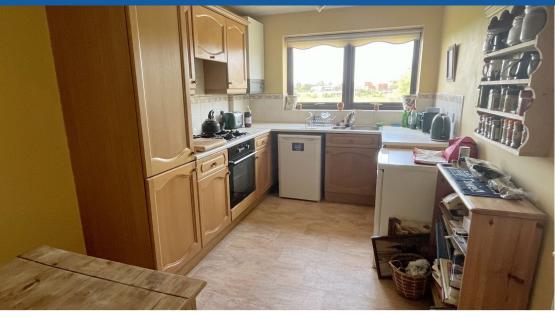

Located on the first floor is the study, lounge/dining room and kitchen/breakfast room with built in electric oven and gas hob and space for washing machine and fridge freezer.

On the second floor are bedrooms one and three that have a 'Jack & Jill' four piece bathroom suite. Bedroom one offers two built in wardrobes.

Council Tax Band D.

Lounge/Dining Room 14' 10" x 16' 0" (4.52m x 4.88m) maximum measurements

**Kitchen/Breakfast Room** 14' 6" x 8' 2" (4.42m x 2.49m)

**Study** 6' 7" x 6' 4" (2.01m x 1.93m)

**Bedroom One** 14' 10" x 11' 1" (4.52m x 3.38m)