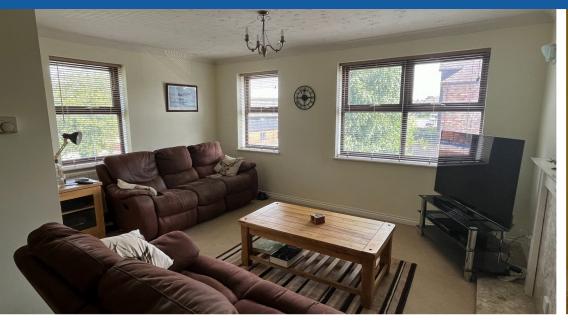

Located on the first floor is the study, lounge/dining room and kitchen/breakfast room with built in electric oven and gas hob and space for washing machine and fridge freezer.

On the second floor are bedrooms one and three that have a 'Jack & Jill' four piece bathroom suite. Bedroom one offers two built in wardrobes.

Council Tax Band D.

Lounge/Dining Room 14' 10" x 16' 0" (4.52m x 4.88m) maximum measurements

**Kitchen/Breakfast Room** 14' 6" x 8' 2" (4.42m x 2.49m)

**Study** 6' 7" x 6' 4" (2.01m x 1.93m)

**Bedroom One** 14' 10" x 11' 1" (4.52m x 3.38m)