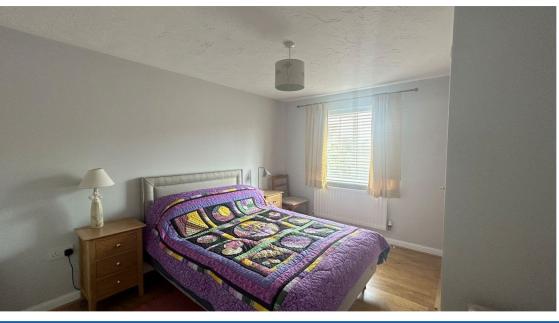

The private rear garden is an area to enjoy the sunshine with a side gate that leads to the garage and offers at least two parking spaces in front.

Occupying the first floor are two bedrooms with both benefitting built in double wardrobes. Bedroom one has a separate dressing room with a sliding wardrobe to provide additional storage space. This was originally the ensuite, however the current owner converted this but has kept the plumbing to give the option of putting a suite back in. Finishing the first floor is a lovely refitted shower room and airing cupboard.

**Conservatory** 5' 8" x 12' 2" (1.73m x 3.71m)

**Bedroom One** 11' 7" x 10' 5" (3.53m x 3.17m) maximum measurements

**Dressing Room** 3' 2" x 4' 11" (0.97m x 1.50m) minimum measurements

**Bedroom Two** 9' 10" x 7' 1" (3.00m x 2.16m)