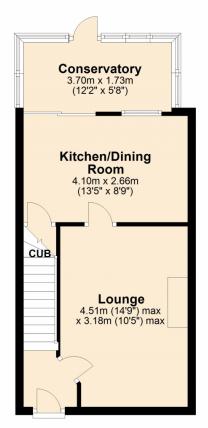

The ground floor accommodates a lounge with an electric fireplace with a door opening to the kitchen/dining room. The kitchen has the added benefit of various wall and units, built in electric oven, electric hob, integrated fridge freezer and a standalone washing machine. There is also a useful understairs storage cupboard. From the kitchen/dining room, sliding doors lead to the conservatory which provides access to the Westerly Facing rear garden.

Further complementing this home is UPVC double glazing and gas central heating - a viewing comes highly recommended.

**Lounge** 14' 9" x 10' 5" (4.50m x 3.17m) maximum measurements

**Kitchen/Dining Room** 8' 9" x 13' 5" (2.67m x 4.09m)

**Conservatory** 5' 8" x 12' 2" (1.73m x 3.71m)

**Bedroom One** 11' 7" x 10' 5" (3.53m x 3.17m) maximum measurements

**Dressing Room** 3' 2" x 4' 11" (0.97m x 1.50m) minimum measurements

**Bedroom Two** 9' 10" x 7' 1" (3.00m x 2.16m)

**Shower Room** 6' 3" x 6' 0" (1.91m x 1.83m)

Garage

## **Ground Floor**