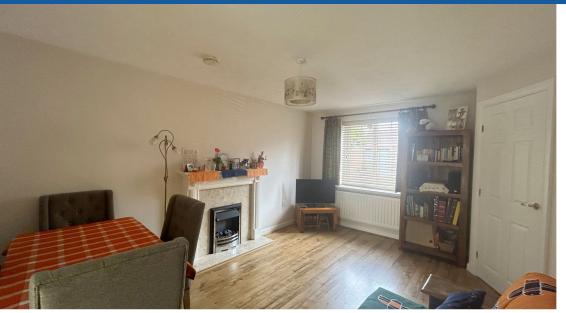

The ground floor accommodates a lounge with an electric fireplace with a door opening to the kitchen/dining room. The kitchen has the added benefit of various wall and units, built in electric oven, electric hob, integrated fridge freezer and a standalone washing machine. There is also a useful understairs storage cupboard. From the kitchen/dining room, sliding doors lead to the conservatory which provides access to the Westerly Facing rear garden.

Further complementing this home is UPVC double glazing and gas central heating - a viewing comes highly recommended.

**Lounge** 14' 9" x 10' 5" (4.50m x 3.17m) maximum measurements

**Kitchen/Dining Room** 8' 9" x 13' 5" (2.67m x 4.09m)