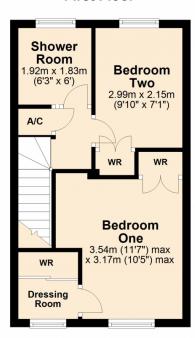

The private rear garden is an area to enjoy the sunshine with a side gate that leads to the garage and offers at least two parking spaces in front.

Occupying the first floor are two bedrooms with both benefitting built in double wardrobes. Bedroom one has a separate dressing room with a sliding wardrobe to provide additional storage space. This was originally the ensuite, however the current owner converted this but has kept the plumbing to give the option of putting a suite back in. Finishing the first floor is a lovely refitted shower room and airing cupboard.

**Conservatory** 5' 8" x 12' 2" (1.73m x 3.71m)

**Bedroom One** 11' 7" x 10' 5" (3.53m x 3.17m) maximum measurements

**Dressing Room** 3' 2" x 4' 11" (0.97m x 1.50m) minimum measurements

**Bedroom Two** 9' 10" x 7' 1" (3.00m x 2.16m)

**Shower Room** 6' 3" x 6' 0" (1.91m x 1.83m)

Garage

## **First Floor**

This plan is not to scale and is for guidance only. Produced by PlanUp.

Plan produced using PlanUp.

Address: Walton Cardiff, GL20