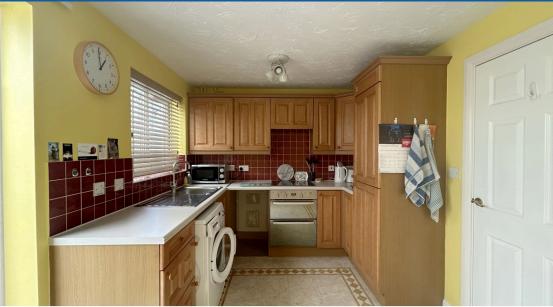

The ground floor accommodates a lounge with an electric fireplace with a door opening to the kitchen/dining room. The kitchen has the added benefit of various wall and units, built in electric oven, electric hob, integrated fridge freezer and a standalone washing machine. There is also a useful understairs storage cupboard. From the kitchen/dining room, sliding doors lead to the conservatory which provides access to the Westerly Facing rear garden.