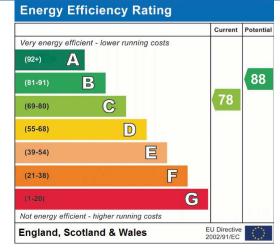

Additionally, this home is further complemented by UPVC double glazing and gas central heating!

Kitchen/Dining Room 15' 5" x 12' 5" (4.70m x 3.78m)

**Study** 8' 11" x 7' 6" (2.72m x 2.29m) maximum measurements