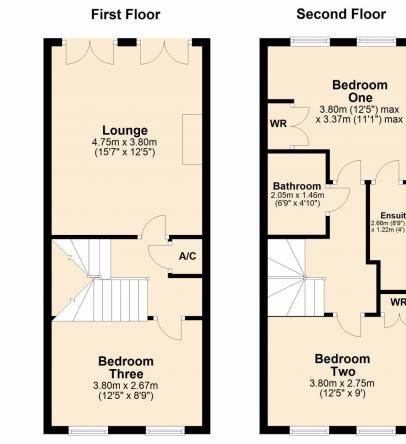

Occupying the first floor is a spacious lounge with an electric fireplace and two Juliet balconies allowing plenty of natural light in. Also on this floor is a double bedroom with a sliding wardrobe.

Accommodating the second floor are a further two double bedrooms and a family bathroom. Both bedrooms benefit from a built in double wardrobe with bedroom one having the advantage of an ensuite too! Bedroom two has an additional sliding wardrobe.

**Lounge** 15' 7" x 12' 5" (4.75m x 3.78m)

Bedroom One 11' 1" x 12' 5" (3.38m x 3.78m) maximum measurements

Ensuite 8' 9" x 4' 0" (2.67m x 1.22m) maximum measurements

**Bedroom Two** 9' 0" x 12' 5" (2.74m x 3.78m)

**Bedroom Three** 8' 9" x 12' 5" (2.67m x 3.78m)

Bathroom 6' 9" x 4' 10" (2.06m x 1.47m)

**Garage** 16' 0" x 8' 7" (4.88m x 2.62m)

## £285,000 Henry Crescent, Walton Cardiff, Tewkesbury, GL20

This plan is not to scale and is for guidance only. Produced by PlanUp. Plan produced using PlanUp.

One

Ensuite

.66m (8'9") ma 1.22m (4') ma

WR

Address: Walton Cardiff, GL20