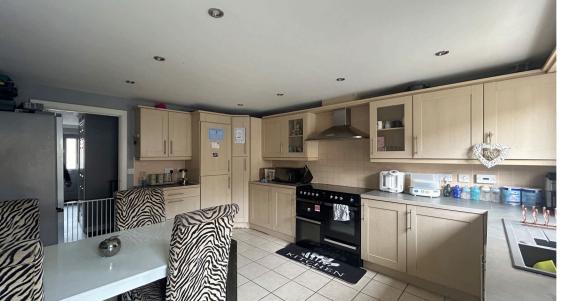

The ground floor accommodates a good sized kitchen/dining room with an array of base and wall units and a Range Cooker that is only 2 years old and has a warranty on it. There is also space and plumbing for a washing machine. Also on the ground floor is a downstairs WC as well as a study with an understairs cupboard. A patio door from the kitchen opens to the low maintenance rear garden which has a back gate leading to the garage and off road parking.

Additionally, this home is further complemented by UPVC double glazing and gas central heating!

Kitchen/Dining Room 15' 5" x 12' 5" (4.70m x 3.78m)

**Study** 8' 11" x 7' 6" (2.72m x 2.29m) maximum measurements