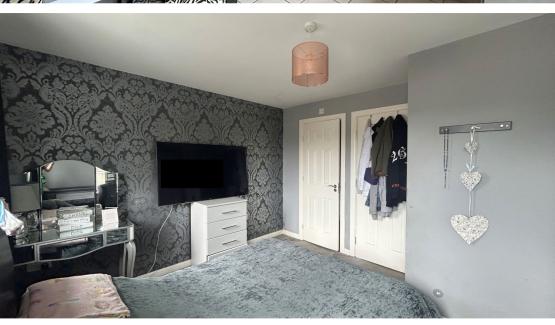

Occupying the first floor is a spacious lounge with an electric fireplace and two Juliet balconies allowing plenty of natural light in. Also on this floor is a double bedroom with a sliding wardrobe.

Accommodating the second floor are a further two double bedrooms and a family bathroom. Both bedrooms benefit from a built in double wardrobe with bedroom one having the advantage of an ensuite too! Bedroom two has an additional sliding wardrobe.

**Lounge** 15' 7" x 12' 5" (4.75m x 3.78m)

Bedroom One 11' 1" x 12' 5" (3.38m x 3.78m) maximum measurements

Ensuite 8' 9" x 4' 0" (2.67m x 1.22m) maximum measurements

**Bedroom Two** 9' 0" x 12' 5" (2.74m x 3.78m)