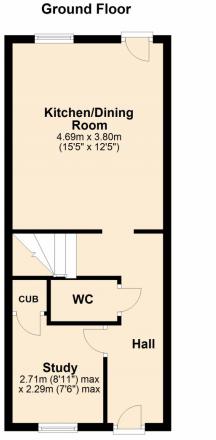

The ground floor accommodates a good sized kitchen/dining room with an array of base and wall units and a Range Cooker that is only 2 years old and has a warranty on it. There is also space and plumbing for a washing machine. Also on the ground floor is a downstairs WC as well as a study with an understairs cupboard. A patio door from the kitchen opens to the low maintenance rear garden which has a back gate leading to the garage and off road parking.

Additionally, this home is further complemented by UPVC double glazing and gas central heating!

Kitchen/Dining Room 15' 5" x 12' 5" (4.70m x 3.78m)

**Study** 8' 11" x 7' 6" (2.72m x 2.29m) maximum measurements

## £285,000 Henry Crescent, Walton Cardiff, Tewkesbury, GL20

This plan is not to scale and is for guidance only. Produced by PlanUp. Plan produced using PlanUp.

One

Ensuite

.66m (8'9") ma 1.22m (4') ma

WR

Address: Walton Cardiff, GL20