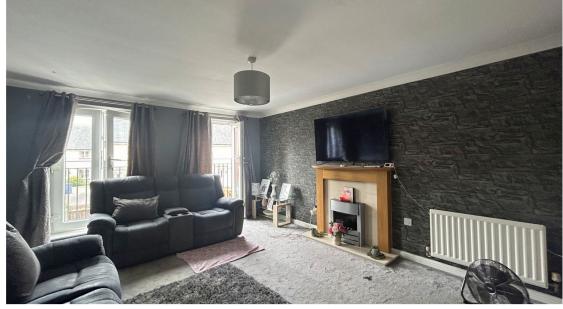

Occupying the first floor is a spacious lounge with an electric fireplace and two Juliet balconies allowing plenty of natural light in. Also on this floor is a double bedroom with a sliding wardrobe.

Accommodating the second floor are a further two double bedrooms and a family bathroom. Both bedrooms benefit from a built in double wardrobe with bedroom one having the advantage of an ensuite too! Bedroom two has an additional sliding wardrobe.

**Lounge** 15' 7" x 12' 5" (4.75m x 3.78m)

Bedroom One 11' 1" x 12' 5" (3.38m x 3.78m) maximum measurements

Ensuite 8' 9" x 4' 0" (2.67m x 1.22m) maximum measurements

**Bedroom Two** 9' 0" x 12' 5" (2.74m x 3.78m)