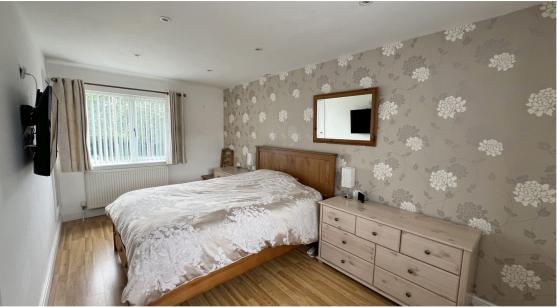

Accommodating the first floor are two double bedrooms. Bedroom one has the added benefit of two useful storage cupboards whilst bedroom two has a built in triple wardrobe and a storage cupboard. There is also a shower room with separate WC.

**Maximum Measurements** 

**Bedroom One** 16' 5" x 8' 10" (5.00m x 2.69m)

**Bedroom Two** 

**Shower Room** 5' 10" x 7' 7" (1.78m x 2.31m)

**WC** 2' 8" x 4' 7" (0.81m x 1.40m)