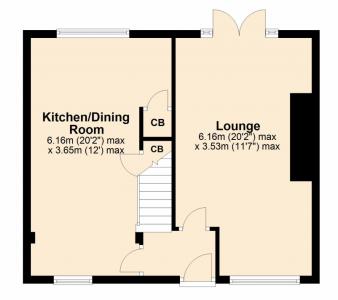

This lovely home is further complemented by UPVC double glazing, gas central heating and 2 parking spaces.

**Lounge** 20' 2" x 11' 7" (6.15m x 3.53m)

**Maximum Measurements** 

**Kitchen/Dining Room** 20' 2" x 12' 0" (6.15m x 3.66m)

### **Ground Floor**