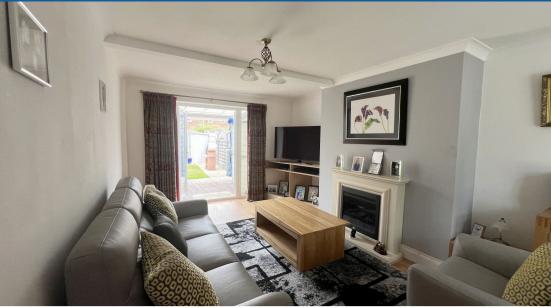

Upon arrival, the front garden leads you to the front door which opens to the hallway with doors opening to the lounge, kitchen/dining room and stairs to the first floor. The front to back lounge has a feature fireplace with an electric fire and patio doors opening out onto the veranda and rear garden. The kitchen/dining room has various base and wall units with built in oven and hob, free standing fridge freezer, a breakfast bar and two useful storage cupboards.

This lovely home is further complemented by UPVC double glazing, gas central heating and 2 parking spaces.

**Lounge** 20' 2" x 11' 7" (6.15m x 3.53m)

**Maximum Measurements** 

**Kitchen/Dining Room** 20' 2" x 12' 0" (6.15m x 3.66m)