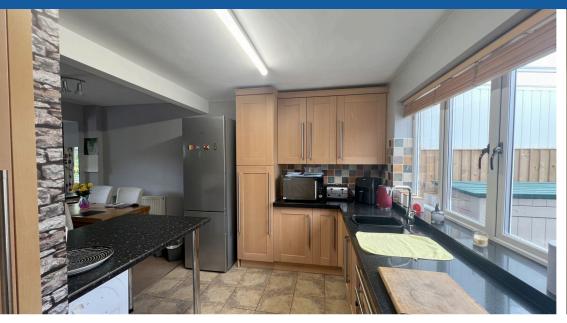

Upon arrival, the front garden leads you to the front door which opens to the hallway with doors opening to the lounge, kitchen/dining room and stairs to the first floor. The front to back lounge has a feature fireplace with an electric fire and patio doors opening out onto the veranda and rear garden. The kitchen/dining room has various base and wall units with built in oven and hob, free standing fridge freezer, a breakfast bar and two useful storage cupboards.

This lovely home is further complemented by UPVC double glazing, gas central heating and 2 parking spaces.

**Lounge** 20' 2" x 11' 7" (6.15m x 3.53m)

**Maximum Measurements** 

**Kitchen/Dining Room** 20' 2" x 12' 0" (6.15m x 3.66m)