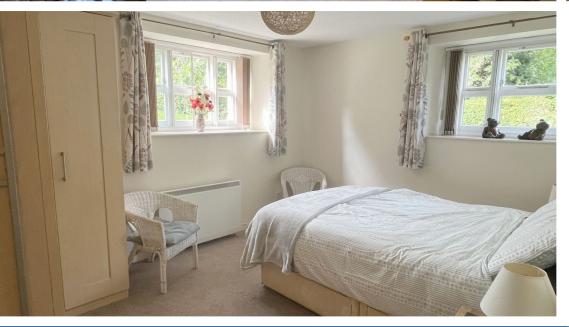

Situated at the back of Webber House the apartment is accessed via a communal door that leads to the apartment itself. There is a large entrance hall and to the right a door opens to a useful utility room and a further door leading to the lounge room. The lounge has an archway way opening to refitted kitchen with built in electric oven and hob. To the left of the hall are two double bedrooms and a shower room with bedroom one having the added benefit of built in wardrobes.

**Kitchen** 9' 8" x 6' 5" (2.95m x 1.96m)

**Utility Room** 9' 8" x 4' 8" (2.95m x 1.42m)

Bedroom One 13' 6" x 11' 6" (4.11m x 3.51m) maximum measurements

**Bedroom Two** 11' 6" x 8' 1" (3.51m x 2.46m)

**Shower Room** 6' 7" x 5' 8" (2.01m x 1.73m)