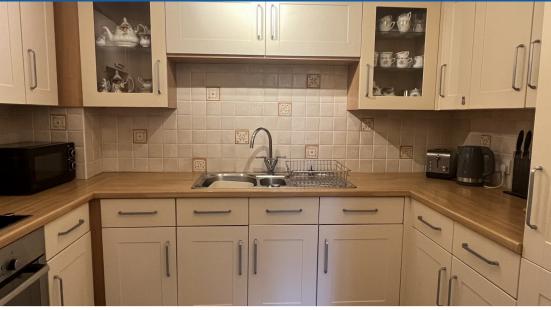

Situated at the back of Webber House the apartment is accessed via a communal door that leads to the apartment itself. There is a large entrance hall and to the right a door opens to a useful utility room and a further door leading to the lounge room. The lounge has an archway way opening to refitted kitchen with built in electric oven and hob. To the left of the hall are two double bedrooms and a shower room with bedroom one having the added benefit of built in wardrobes.

**Kitchen** 9' 8" x 6' 5" (2.95m x 1.96m)

**Utility Room** 9' 8" x 4' 8" (2.95m x 1.42m)

Bedroom One 13' 6" x 11' 6" (4.11m x 3.51m) maximum measurements

**Bedroom Two** 11' 6" x 8' 1" (3.51m x 2.46m)

**Shower Room** 6' 7" x 5' 8" (2.01m x 1.73m)