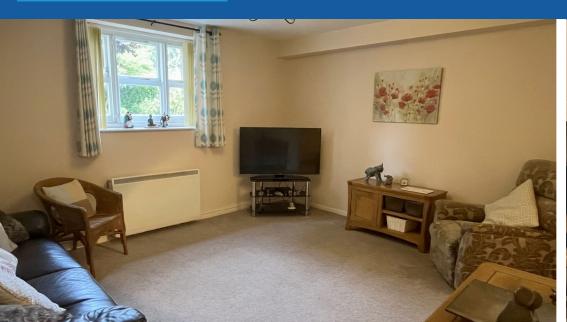

Situated at the back of Webber House the apartment is accessed via a communal door that leads to the apartment itself. There is a large entrance hall and to the right a door opens to a useful utility room and a further door leading to the lounge room. The lounge has an archway way opening to refitted kitchen with built in electric oven and hob. To the left of the hall are two double bedrooms and a shower room with bedroom one having the added benefit of built in wardrobes.

Shepherd Mead has beautifully maintained communal gardens, a laundry room and communal lounge area!

Council Tax Band - B

Ground Rent & Service Charge - £235 pcm

Lease Length Remaining: 154 years

**Lounge** 13' 10" x 12' 3" (4.22m x 3.73m)