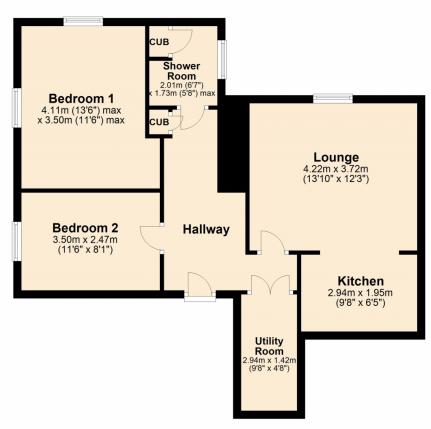

Situated at the back of Webber House the apartment is accessed via a communal door that leads to the apartment itself. There is a large entrance hall and to the right a door opens to a useful utility room and a further door leading to the lounge room. The lounge has an archway way opening to refitted kitchen with built in electric oven and hob. To the left of the hall are two double bedrooms and a shower room with bedroom one having the added benefit of built in wardrobes.

Shepherd Mead has beautifully maintained communal gardens, a laundry room and communal lounge area!

Council Tax Band - B

Ground Rent & Service Charge - £235 pcm

Lease Length Remaining: 154 years

**Lounge** 13' 10" x 12' 3" (4.22m x 3.73m)

**Kitchen** 9' 8" x 6' 5" (2.95m x 1.96m)

**Utility Room** 9' 8" x 4' 8" (2.95m x 1.42m)

Bedroom One 13' 6" x 11' 6" (4.11m x 3.51m) maximum measurements

**Bedroom Two** 11' 6" x 8' 1" (3.51m x 2.46m)

**Shower Room** 6' 7" x 5' 8" (2.01m x 1.73m)

## **Ground Floor**

This plan is not to scale and is for guidance only. Produced by PlanUp. Plan produced using PlanUp.

Address: Webber House, GL20

**Energy Efficiency Rating** 