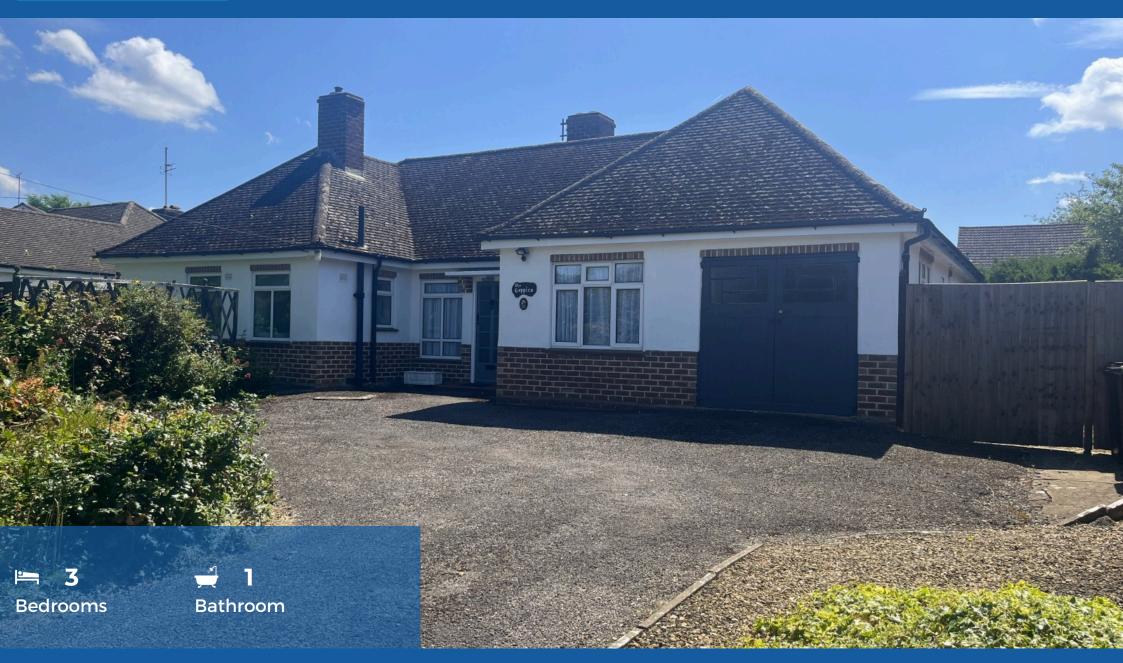

## £500,000 Ashchurch Road, Tewkesbury, GL20

101 High Street, Tewkesbury, Gloucestershire, GL20 5JZ | Info@wilkinsonslm.co.uk

01684 367736

WILKINSON

## £500,000 Ashchurch Road, Tewkesbury, GL20

- Detached Bungalow
- Lounge
- Conservatory
- Dining Room
- Kitchen with Pantry
- Three Bedrooms
- Family Bathroom
- Garage & Gated Off Road Parking
- Front & Rear Gardens
- UPVC Double Glazing
- Gas Central Heating

Wilkinson SLM are delighted to offer for sale a rarely available detached bungalow with stunning gardens and located on the outskirts of Tewkesbury town centre.

On entering the bungalow doors to the right lead to all three bedrooms with bedroom one having the benefit of built in wardrobes and bedroom having a lovely feature fireplace. To the right is a door through to the lounge room with parquet flooring and sliding doors opening to the conservatory. The lounge again opens to the dining room with a door opening to the kitchen. The kitchen has an array of base and wall units with a handy storage cupboard and a further door to a separate WC. The family bathroom is also located off the hallway.

The gardens to the front and rear are stunning with various shrubs and trees and side access. There is a garage at the front and gated off road parking.

This delightful home is complemented by UPVC double glazing and gas central heating with a BRAND NEW BOILER.