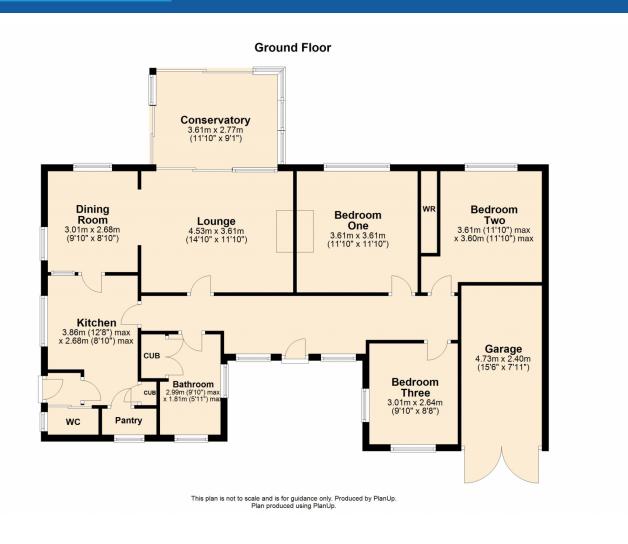

Wilkinson SLM are delighted to offer for sale a rarely available detached bungalow with stunning gardens and located on the outskirts of Tewkesbury town centre.

On entering the bungalow doors to the right lead to all three bedrooms with bedroom one having the benefit of built in wardrobes and bedroom having a lovely feature fireplace. To the right is a door through to the lounge room with parquet flooring and sliding doors opening to the conservatory. The lounge again opens to the dining room with a door opening to the kitchen. The kitchen has an array of base and wall units with a handy storage cupboard and a further door to a separate WC. The family bathroom is also located off the hallway.

Call us now so you dont miss out on this fantastic opportunity to purchase your new home!

**Lounge** 11' 10" x 14' 10" (3.61m x 4.52m)

**Kitchen** 12' 8" x 8' 10" (3.86m x 2.69m) maximum measurements

**Dining Room** 9'10" x 8'10" (3.00m x 2.69m)

**Conservatory** 9' 1" x 11' 10" (2.77m x 3.61m)

**Bedroom One** 11' 10" x 11' 10" (3.61m x 3.61m)

**Bedroom Two** 11' 10" x 11' 10" (3.61m x 3.61m) maximum measurements

**Bedroom Three** 9' 10" x 8' 8" (3.00m x 2.64m)

Bathroom 9' 10" x 5' 11" (3.00m x 1.80m) maximum measurements

Garage 15' 6" x 7' 11" (4.72m x 2.41m)

**WILKINSON** SALES • LETTINGS • MANAGEMENT