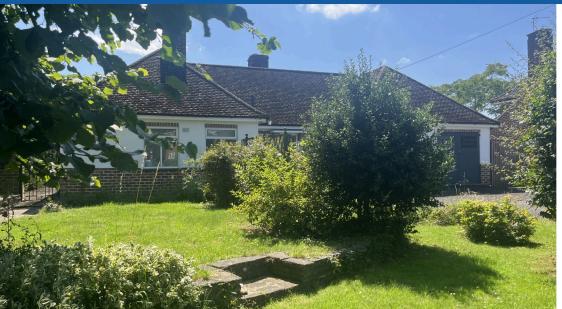

The gardens to the front and rear are stunning with various shrubs and trees and side access. There is a garage at the front and gated off road parking.

This delightful home is complemented by UPVC double glazing and gas central heating with a BRAND NEW BOILER.