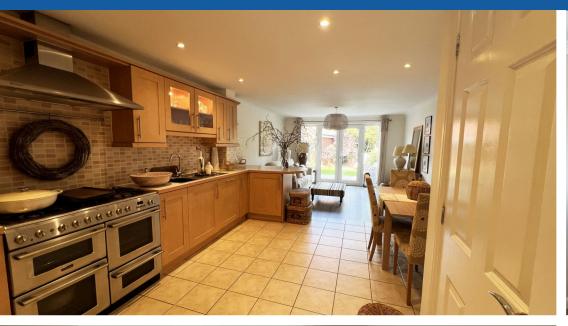

From the entrance hall stairs on the right lead up to the first floor and a door to the left which leads to the downstairs WC. A further door from the hallway takes you through to the open plan kitchen/dining/family room. The kitchen has the benefit of a Range oven and integrated fridge/ freezer, dishwasher and washing machine. There are double doors opening to the rear garden off the dining area and a door opening to a useful cupboard.

This stunning home is complemented by UPVC double glazing, gas central heating, rear garden with side access that takes you to the garage with off road parking in front.

Kltchen/Dining/Family Room 26' 5" x 12' 5" (8.05m x 3.78m) Maximum Measurements