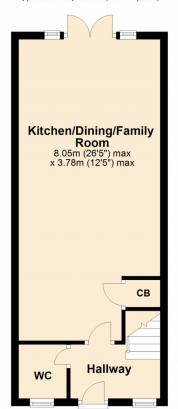

From the entrance hall stairs on the right lead up to the first floor and a door to the left which leads to the downstairs WC. A further door from the hallway takes you through to the open plan kitchen/dining/family room. The kitchen has the benefit of a Range oven and integrated fridge/ freezer, dishwasher and washing machine. There are double doors opening to the rear garden off the dining area and a door opening to a useful cupboard.

This stunning home is complemented by UPVC double glazing, gas central heating, rear garden with side access that takes you to the garage with off road parking in front.

Kltchen/Dining/Family Room 26' 5" x 12' 5" (8.05m x 3.78m) Maximum Measurements

# WILKINSON SALES · LETTINGS · MANAGEMENT

Ground Floor
Approx. 35.2 sq. metres (378.8 sq. feet)