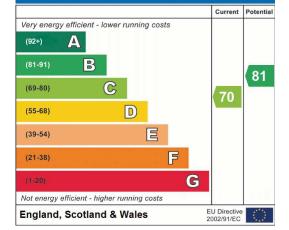

stunning home is complemented by UPVC double glazing, gas central heating, rear garden with side access that takes you to the garage with off road parking in front.

Kltchen/Dining/Family Room 26' 5" x 12' 5" (8.05m x 3.78m) Maximum Measurements

**Lounge** 13' 11" x 12' 5" (4.24m x 3.78m)

**Bedroom One** 9' 6" x 9' 1" (2.90m x 2.77m) Minimum Measurements

**Bedroom Two** 10' 6" x 12' 5" (3.20m x 3.78m) Maximum Measurements

**Bedroom Three** 10' 6" x 12' 5" (3.20m x 3.78m) Maximum Measurements

**Bathroom** 5' 7" x 9' 1" (1.70m x 2.77m)

**Energy Efficiency Rating** 

# WILKINSON SALES · LETTINGS · MANAGEMENT

Ground Floor
Approx. 35.2 sq. metres (378.8 sq. feet)



### First Floor

Approx. 36.3 sq. metres (390.8 sq. feet)



### Second Floor

Approx. 35.9 sq. metres (386.1 sq. feet)





Address: Beauchamp Road, Walton Cardiff, GL20





This plan is not to scale and is for guidance only. Produced by PlanUp.
Plan produced using PlanUp.