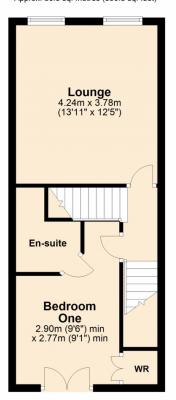

On the first floor is the spacious lounge room with feature electric fireplace. Bedroom one is also located on this floor with a built in wardrobe and ensuite shower room.

Occupying the second floor are two further double bedrooms and the family bathroom with the second bedroom having the added benefit of two built in wardrobes.

**Lounge** 13' 11" x 12' 5" (4.24m x 3.78m)

**Bedroom One** 9' 6" x 9' 1" (2.90m x 2.77m) Minimum Measurements

**Bedroom Two** 10' 6" x 12' 5" (3.20m x 3.78m) Maximum Measurements

**Bedroom Three** 10' 6" x 12' 5" (3.20m x 3.78m) Maximum Measurements

### First Floor

Approx. 36.3 sq. metres (390.8 sq. feet)