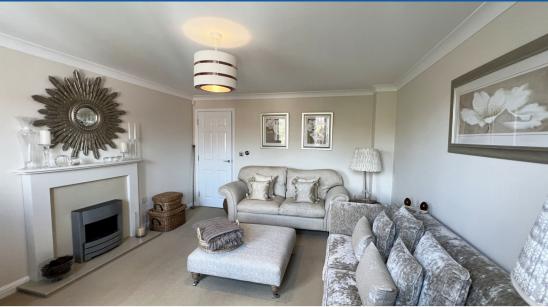

On the first floor is the spacious lounge room with feature electric fireplace. Bedroom one is also located on this floor with a built in wardrobe and ensuite shower room.

Occupying the second floor are two further double bedrooms and the family bathroom with the second bedroom having the added benefit of two built in wardrobes.

**Lounge** 13' 11" x 12' 5" (4.24m x 3.78m)

**Bedroom One** 9' 6" x 9' 1" (2.90m x 2.77m) Minimum Measurements

**Bedroom Two** 10' 6" x 12' 5" (3.20m x 3.78m) Maximum Measurements

**Bedroom Three** 10' 6" x 12' 5" (3.20m x 3.78m) Maximum Measurements