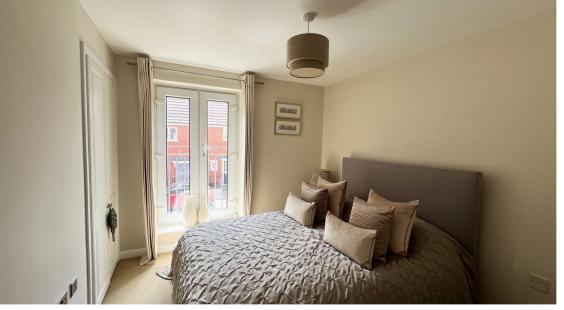

On the first floor is the spacious lounge room with feature electric fireplace. Bedroom one is also located on this floor with a built in wardrobe and ensuite shower room.

Occupying the second floor are two further double bedrooms and the family bathroom with the second bedroom having the added benefit of two built in wardrobes.

**Lounge** 13' 11" x 12' 5" (4.24m x 3.78m)

**Bedroom One** 9' 6" x 9' 1" (2.90m x 2.77m) Minimum Measurements

**Bedroom Two** 10' 6" x 12' 5" (3.20m x 3.78m) Maximum Measurements

**Bedroom Three** 10' 6" x 12' 5" (3.20m x 3.78m) Maximum Measurements