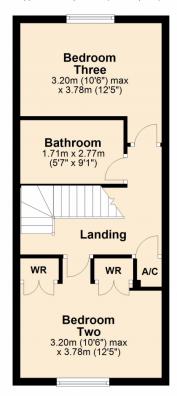

On the first floor is the spacious lounge room with feature electric fireplace. Bedroom one is also located on this floor with a built in wardrobe and ensuite shower room.

Occupying the second floor are two further double bedrooms and the family bathroom with the second bedroom having the added benefit of two built in wardrobes.

**Lounge** 13' 11" x 12' 5" (4.24m x 3.78m)

**Bedroom One** 9' 6" x 9' 1" (2.90m x 2.77m) Minimum Measurements

**Bedroom Two** 10' 6" x 12' 5" (3.20m x 3.78m) Maximum Measurements

**Bedroom Three** 10' 6" x 12' 5" (3.20m x 3.78m) Maximum Measurements

**Bathroom** 5' 7" x 9' 1" (1.70m x 2.77m)

**Energy Efficiency Rating** 

### Second Floor

Approx. 35.9 sq. metres (386.1 sq. feet)

Address: Beauchamp Road, Walton Cardiff, GL20

This plan is not to scale and is for guidance only. Produced by PlanUp.
Plan produced using PlanUp.