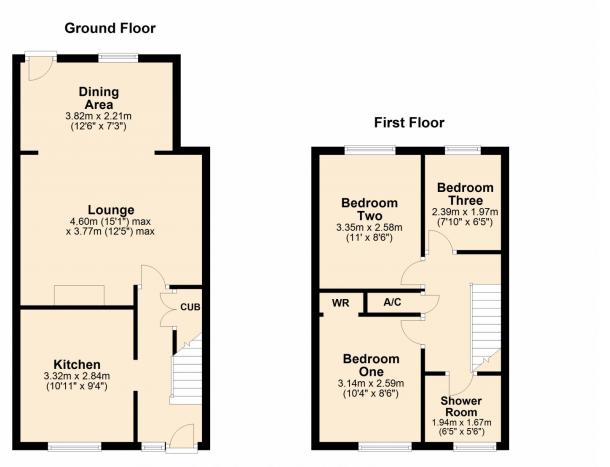

This lovely home is further complemented by UPVC double glazing, gas central heating and an enblock garage. A viewing comes highly recommended!

Kitchen 10' 11" x 9' 4" (3.33m x 2.84m)

Lounge 15' 1" x 12' 5" (4.60m x 3.78m)

**Dining Area** 12' 6" x 7' 3" (3.81m x 2.21m)

**Bedroom One** 10' 4" x 8' 6" (3.15m x 2.59m)

Bedroom Two 11' 0" x 8' 6" (3.35m x 2.59m)

Bedroom Three 7' 10" x 6' 5" (2.39m x 1.96m)

**Shower Room** 6' 5" x 5' 6" (1.96m x 1.68m)