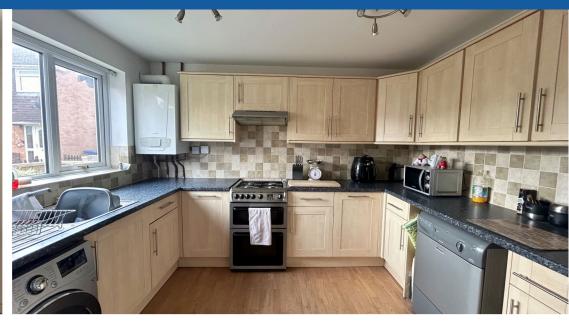

Upon arrival, the front garden leads you to the front door that opens to a hallway with an opening to the left that accesses the kitchen. The kitchen has various base and wall units with neutral colours as well as space and plumbing for a washing machine, fridge freezer and space for an oven. The hallway also leads to the lounge which is benefitted by the rear single storey extension to provide additional living space for a dining area.