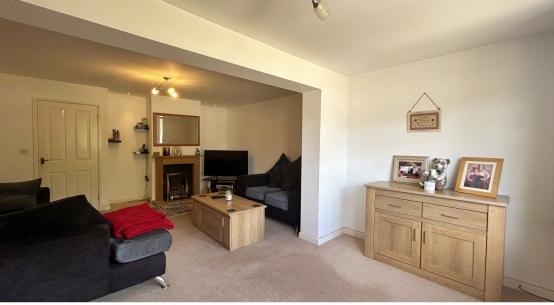

Upon arrival, the front garden leads you to the front door that opens to a hallway with an opening to the left that accesses the kitchen. The kitchen has various base and wall units with neutral colours as well as space and plumbing for a washing machine, fridge freezer and space for an oven. The hallway also leads to the lounge which is benefitted by the rear single storey extension to provide additional living space for a dining area.

This lovely home is further complemented by UPVC double glazing, gas central heating and an enblock garage. A viewing comes highly recommended!

Kitchen 10' 11" x 9' 4" (3.33m x 2.84m)

Lounge 15' 1" x 12' 5" (4.60m x 3.78m)