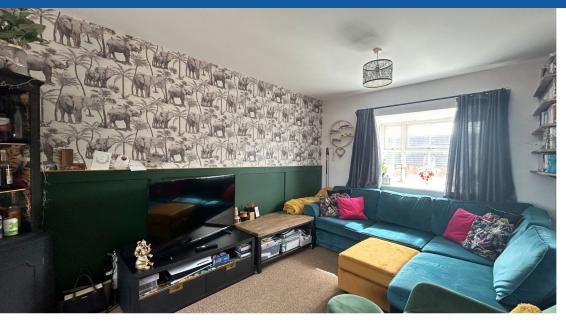

The accommodation provides an open plan living with a lounge/dining room and an archway leading to the refitted and stylish kitchen. The kitchen has the added benefit of various base and wall units, built in electric oven, ceramic hob and an integrated washer/dryer. In the lounge, there is a lovely bay window providing plenty of natural light in.