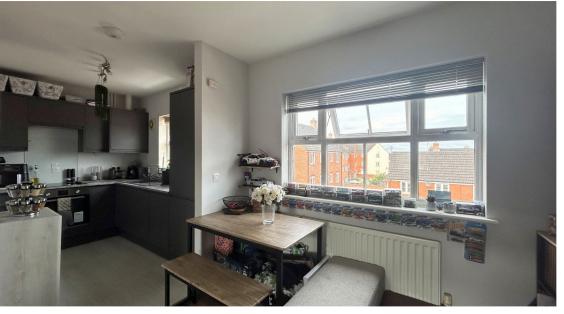

The accommodation provides an open plan living with a lounge/dining room and an archway leading to the refitted and stylish kitchen. The kitchen has the added benefit of various base and wall units, built in electric oven, ceramic hob and an integrated washer/dryer. In the lounge, there is a lovely bay window providing plenty of natural light in.