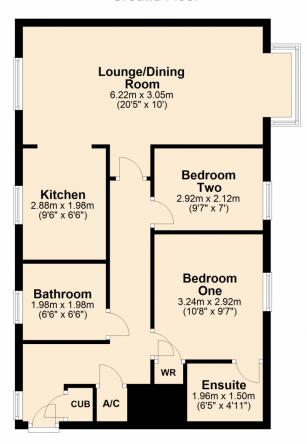

Lease Length - 107 years Ground Rent - £200 pa Service Charge - £185 pcm

**Lounge/Dining Room** 10' 0" x 20' 5" (3.05m x 6.22m)

**Kitchen** 9' 6" x 6' 6" (2.90m x 1.98m)

**Bedroom One** 10' 8" x 9' 7" (3.25m x 2.92m)

**Ensuite** 4' 11" x 6' 5" (1.50m x 1.96m)

**Bedroom Two** 7' 0" x 9' 7" (2.13m x 2.92m)

**Bathroom** 6' 6" x 6' 6" (1.98m x 1.98m)

## **Ground Floor**

This plan is not to scale and is for guidance only. Produced by PlanUp. Plan produced using PlanUp.

Address: Walton Cardiff, GL20