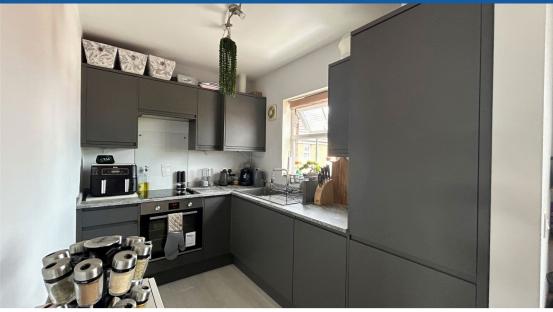

The accommodation provides an open plan living with a lounge/dining room and an archway leading to the refitted and stylish kitchen. The kitchen has the added benefit of various base and wall units, built in electric oven, ceramic hob and an integrated washer/dryer. In the lounge, there is a lovely bay window providing plenty of natural light in.