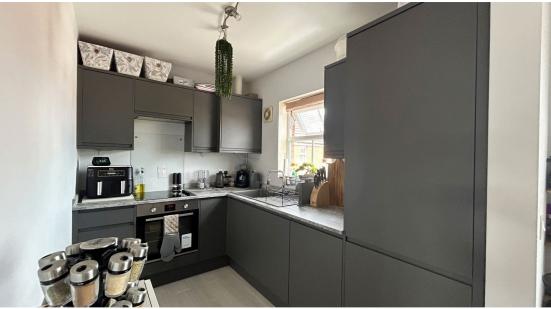

The accommodation provides an open plan living with a lounge/dining room and an archway leading to the refitted and stylish kitchen. The kitchen has the added benefit of various base and wall units, built in electric oven, ceramic hob and an integrated washer/dryer. In the lounge, there is a lovely bay window providing plenty of natural light in.

Lease Length - 107 years Ground Rent - £200 pa Service Charge - £223 pcm

**Lounge/Dining Room** 10' 0" x 20' 5" (3.05m x 6.22m)

**Kitchen** 9' 6" x 6' 6" (2.90m x 1.98m)

**Bedroom One** 10' 8" x 9' 7" (3.25m x 2.92m)