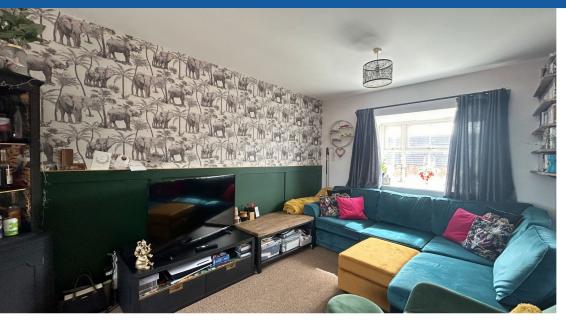

The accommodation provides an open plan living with a lounge/dining room and an archway leading to the refitted and stylish kitchen. The kitchen has the added benefit of various base and wall units, built in electric oven, ceramic hob and an integrated washer/dryer. In the lounge, there is a lovely bay window providing plenty of natural light in.

Lease Length - 107 years Ground Rent - £200 pa Service Charge - £223 pcm

**Lounge/Dining Room** 10' 0" x 20' 5" (3.05m x 6.22m)

**Kitchen** 9' 6" x 6' 6" (2.90m x 1.98m)

**Bedroom One** 10' 8" x 9' 7" (3.25m x 2.92m)