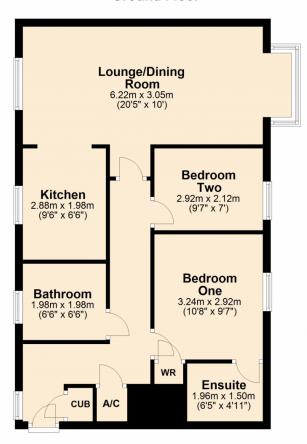

Lease Length - 107 years Ground Rent - £200 pa Service Charge - £223 pcm

**Lounge/Dining Room** 10' 0" x 20' 5" (3.05m x 6.22m)

**Kitchen** 9' 6" x 6' 6" (2.90m x 1.98m)

**Bedroom One** 10' 8" x 9' 7" (3.25m x 2.92m)

**Ensuite** 4' 11" x 6' 5" (1.50m x 1.96m)

**Bedroom Two** 7' 0" x 9' 7" (2.13m x 2.92m)

**Bathroom** 6' 6" x 6' 6" (1.98m x 1.98m)

## **Ground Floor**

This plan is not to scale and is for guidance only. Produced by PlanUp. Plan produced using PlanUp.

Address: Walton Cardiff, GL20