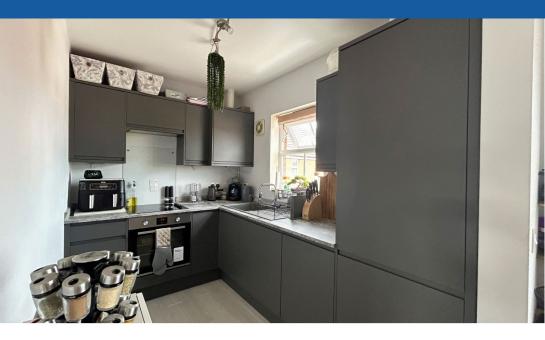

The accommodation provides an open plan living with a lounge/dining room and an archway leading to the refitted and stylish kitchen. The kitchen has the added benefit of various base and wall units, built in electric oven, ceramic hob and an integrated washer/dryer. In the lounge, there is a lovely bay window providing plenty of natural light in.

Lease Length - 107 years Ground Rent - £200 pa Service Charge - £223 pcm

**Lounge/Dining Room** 10' 0" x 20' 5" (3.05m x 6.22m)

**Kitchen** 9' 6" x 6' 6" (2.90m x 1.98m)

**Bedroom One** 10' 8" x 9' 7" (3.25m x 2.92m)