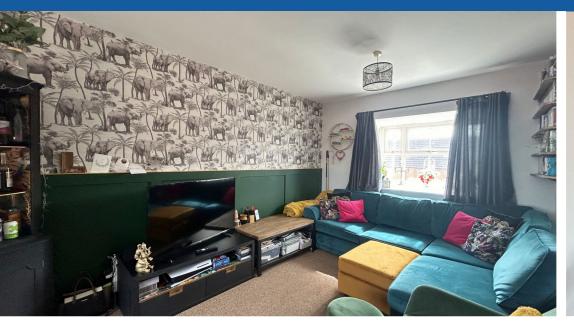

The accommodation provides an open plan living with a lounge/dining room and an archway leading to the refitted and stylish kitchen. The kitchen has the added benefit of various base and wall units, built in electric oven, ceramic hob and an integrated washer/dryer. In the lounge, there is a lovely bay window providing plenty of natural light in.

Lease Length - 107 years Ground Rent - £200 pa Service Charge - £223 pcm

**Lounge/Dining Room** 10' 0" x 20' 5" (3.05m x 6.22m)

**Kitchen** 9' 6" x 6' 6" (2.90m x 1.98m)

**Bedroom One** 10' 8" x 9' 7" (3.25m x 2.92m)