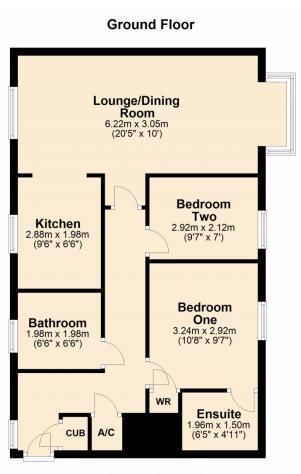

The accommodation provides an open plan living with a lounge/dining room and an archway leading to the refitted and stylish kitchen. The kitchen has the added benefit of various base and wall units, built in electric oven, ceramic hob and an integrated washer/dryer. In the lounge, there is a lovely bay window providing plenty of natural light in.

There are two bedrooms with bedroom one benefitting from an ensuite shower room and a built in wardrobe. Also there is a family bathroom and two useful storage cupboards.

Further complementing this home is UPVC double glazing, gas central heating and views overlooking the green.

Lease Length - 107 years Ground Rent - £200 pa Service Charge - £223 pcm

**Lounge/Dining Room** 10' 0" x 20' 5" (3.05m x 6.22m)

**Kitchen** 9' 6" x 6' 6" (2.90m x 1.98m)

**Bedroom One** 10' 8" x 9' 7" (3.25m x 2.92m)

**Ensuite** 4' 11" x 6' 5" (1.50m x 1.96m)

**Bedroom Two** 7' 0" x 9' 7" (2.13m x 2.92m)

**Bathroom** 6' 6" x 6' 6" (1.98m x 1.98m)

## **£160,000** Hazel Avenue, Walton Cardiff, Tewkesbury, GL20

This plan is not to scale and is for guidance only. Produced by PlanUp. Plan produced using PlanUp.

Address: Walton Cardiff, GL20