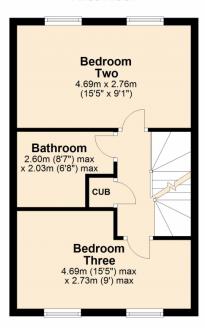

## **First Floor**

Occupying the first floor are two double bedrooms and a family bathroom.

Accommodating the second floor is a fantastic 'suite' with a good sized double bedroom, ensuite and dressing room with the advantage of a built in triple wardrobe.

**Bedroom Three** 9' 0" x 15' 5" (2.74m x 4.70m) maximum measurements

**Bathroom** 6' 8" x 8' 7" (2.03m x 2.62m) maximum measurements