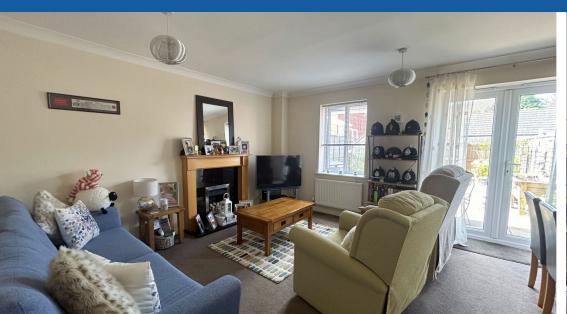

On the ground floor, there is a kitchen with an array of base and wall units, a built in electric oven and gas hob. Also on the ground floor is a downstairs WC and a lounge/dining room with an electric fireplace and a good sized under-stairs storage cupboard. French doors from the lounge open out to the low maintenance rear garden.

This home is further complemented by UPVC double glazing and off road parking with a close commute to the M5. A viewing comes highly recommended!

**Kitchen** 10' 10" x 8' 1" (3.30m x 2.46m)

**Lounge/Dining Room** 13' 11" x 15' 5" (4.24m x 4.70m) maximum measurements