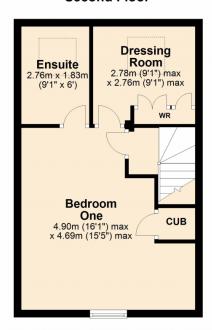

## **Second Floor**

This plan is not to scale and is for guidance only. Produced by PlanUp. Plan produced using PlanUp.

Occupying the first floor are two double bedrooms and a family bathroom.

Accommodating the second floor is a fantastic 'suite' with a good sized double bedroom, ensuite and dressing room with the advantage of a built in triple wardrobe.

Bedroom One 16' 1" x 15' 5" (4.90m x 4.70m) maximum measurements

**Ensuite** 9' 1" x 6' 0" (2.77m x 1.83m)

**Dressing Room** 9' 1" x 9' 1" (2.77m x 2.77m) maximum measurements

**Bedroom Two** 9' 1" x 15' 5" (2.77m x 4.70m)