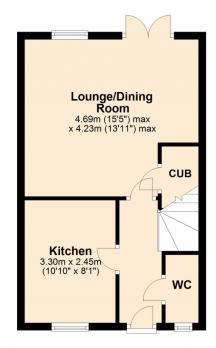

## **Ground Floor**

On the ground floor, there is a kitchen with an array of base and wall units, a built in electric oven and gas hob. Also on the ground floor is a downstairs WC and a lounge/dining room with an electric fireplace and a good sized under-stairs storage cupboard. French doors from the lounge open out to the low maintenance rear garden.

This home is further complemented by UPVC double glazing and off road parking with a close commute to the M5. A viewing comes highly recommended!

**Kitchen** 10' 10" x 8' 1" (3.30m x 2.46m)

**Lounge/Dining Room** 13' 11" x 15' 5" (4.24m x 4.70m) maximum measurements