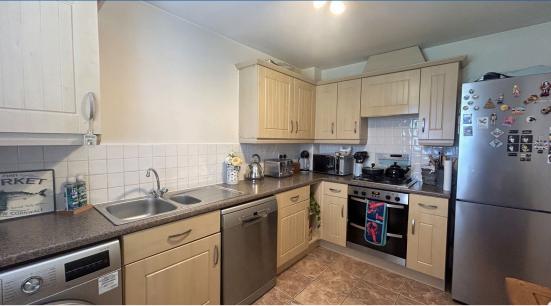

On the ground floor, there is a kitchen with an array of base and wall units, a built in electric oven and gas hob. Also on the ground floor is a downstairs WC and a lounge/dining room with an electric fireplace and a good sized under-stairs storage cupboard. French doors from the lounge open out to the low maintenance rear garden.

This home is further complemented by UPVC double glazing and off road parking with a close commute to the M5. A viewing comes highly recommended!

**Kitchen** 10' 10" x 8' 1" (3.30m x 2.46m)

**Lounge/Dining Room** 13' 11" x 15' 5" (4.24m x 4.70m) maximum measurements