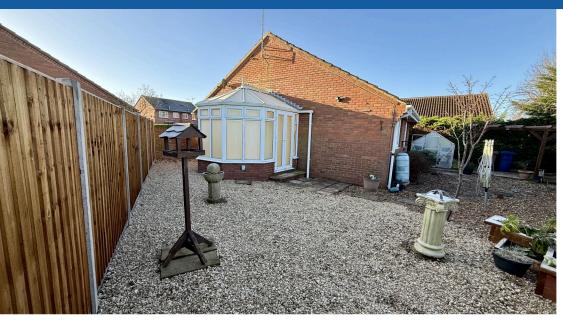

The rear garden is accessed from the conservatory and consists of low maintenance stones with an established hedge allowing for maximum privacy, a green house, shed and a paved area ideal for an outdoor seating area. There is also a side gate leading you back round to the front of the property and the garage which has power and lighting.