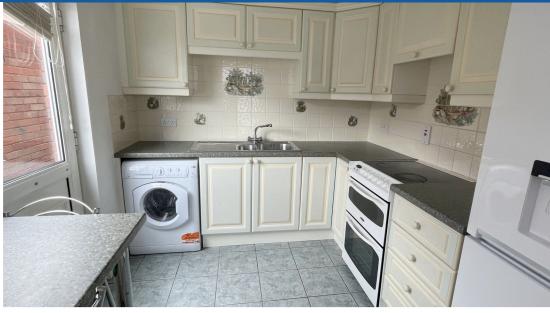

Wilkinson SLM are delighted to bring to the market with NO ONWARD CHAIN a two bedroom detached bungalow situated in a quiet cul-de-sac on the residential area of Northway.

The entrance porch opens to a hallway with a handy storage cupboard to the left, kitchen in front and a door to the right leading to the lounge. The kitchen consists of various base and wall units, space for oven, fridge freezer and washing machine, a useful breakfast bar and a door opening to the side of the property. The lounge has a bay window to the front and gas fireplace and sliding doors to the conservatory. From the rear of the lounge a door opens to a small inner hallway with doors opening to the bathroom, two bedrooms and a cupboard which is home to the boiler. Bedroom one has the added benefit of a built in wardrobe.

This lovely bungalow is further complemented by UPVC double glazing, gas central heating, garage and ample off road parking!

**Lounge** 17' 2" x 9' 9" (5.23m x 2.97m) Maximum Measurements

**Kitchen** 8' 10" x 8' 0" (2.69m x 2.44m)