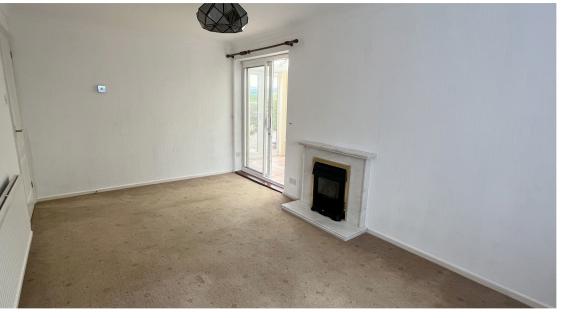

Wilkinson SLM are delighted to bring to the market with NO ONWARD CHAIN a two bedroom detached bungalow situated in a quiet cul-de-sac on the residential area of Northway.

The entrance porch opens to a hallway with a handy storage cupboard to the left, kitchen in front and a door to the right leading to the lounge. The kitchen consists of various base and wall units, space for oven, fridge freezer and washing machine, a useful breakfast bar and a door opening to the side of the property. The lounge has a bay window to the front and gas fireplace and sliding doors to the conservatory. From the rear of the lounge a door opens to a small inner hallway with doors opening to the bathroom, two bedrooms and a cupboard which is home to the boiler. Bedroom one has the added benefit of a built in wardrobe.

This lovely bungalow is further complemented by UPVC double glazing, gas central heating, garage and ample off road parking!

**Lounge** 17' 2" x 9' 9" (5.23m x 2.97m) Maximum Measurements

**Kitchen** 8' 10" x 8' 0" (2.69m x 2.44m)