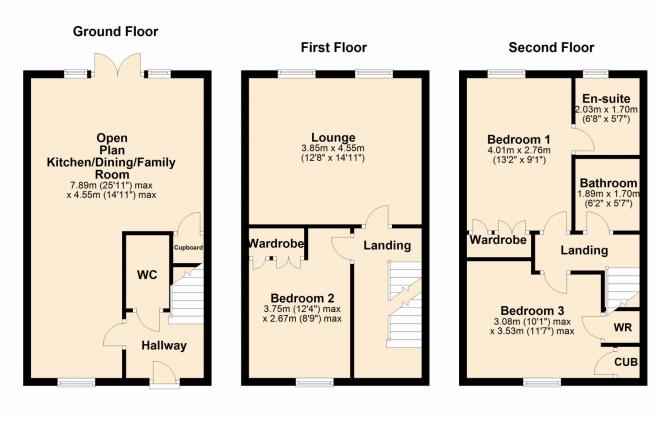

## 01684 367736

Wilkinson SLM are delighted to offer for sale a well presented three storey town house located on the ever popular residential area of Walton Cardiff.

From the entrance hall stairs on the right lead up to the first floor and a door directly in front of you which leads to the downstairs WC. A further door to the left of the hallway takes you through to the open plan kitchen/dining/family room. The kitchen has the benefit of a built in double oven and gas hob, integrated fridge/freezer and dishwasher and a space for a washing machine. French doors open to the rear garden off the dining area.

On the first floor is the spacious lounge room with feature electric fireplace. There are open views from the lounge across fields. Bedroom two is also located on this floor with a built in wardrobe

Occupying the second floor are bedrooms one and two, both doubles with built in wardrobes and bedroom one having the benefit of an en-suite shower room. The family bathroom is also located on this floor.

This lovely home is complemented by UPVC double glazing, gas central heating, garage with off road parking for one car and a rear garden with a gate at the bottom.

**Open Plan Kitchen/Dining/Family Room** 25' 11" x 14' 11" (7.90m x 4.55m)

**Lounge** 14' 11" x 12' 8" (4.55m x 3.86m)

Bedroom One 13' 2" x 9' 1" (4.01m x 2.77m)

**En-Suite Shower Room** 6' 8" x 5' 7" (2.03m x 1.70m)

**Bedroom Two** 12' 4" x 8' 9" (3.76m x 2.67m) maximum measurements

**Bedroom Three** 11' 7" x 10' 1" (3.53m x 3.07m) maximum measurements

**Family Bathroom** 6' 2" x 5' 7" (1.88m x 1.70m)

## £310,000 Gainsborough Road, Walton Cardiff, Tewkesbury, GL20

This plan is not to scale and is for guidance only. Produced by PlanUp. Plan produced using PlanUp.

**Energy Efficiency Rating** Current Potential Very energy efficient - lower running costs A (92+) 87 B 76 C (69-80) (55-68) 国 (39-54) F (21-38) G Not energy efficient - higher running costs EU Directive England, Scotland & Wales 2002/91/EC