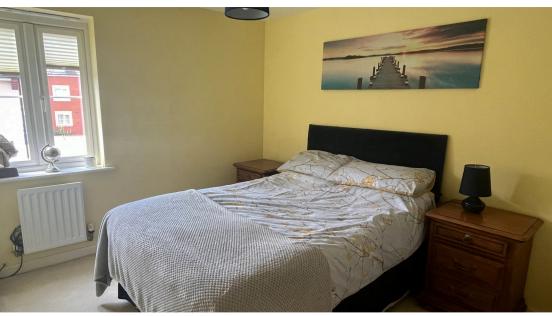

On the first floor is the spacious lounge room with feature electric fireplace. There are open views from the lounge across fields. Bedroom two is also located on this floor with a built in wardrobe

Occupying the second floor are bedrooms one and two, both doubles with built in wardrobes and bedroom one having the benefit of an en-suite shower room. The family bathroom is also located on this floor.

**Lounge** 14' 11" x 12' 8" (4.55m x 3.86m)

Bedroom One 13' 2" x 9' 1" (4.01m x 2.77m)

**En-Suite Shower Room** 6' 8" x 5' 7" (2.03m x 1.70m)

**Bedroom Two** 12' 4" x 8' 9" (3.76m x 2.67m) maximum measurements

**Bedroom Three** 11' 7" x 10' 1" (3.53m x 3.07m) maximum measurements

**Family Bathroom** 6' 2" x 5' 7" (1.88m x 1.70m)