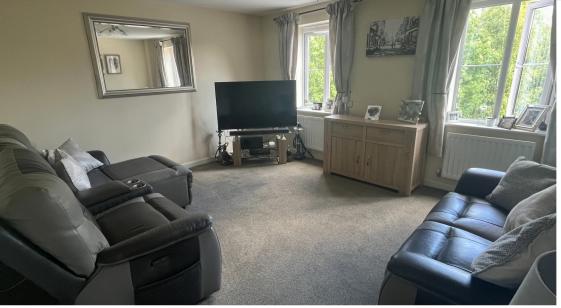

On the first floor is the spacious lounge room with feature electric fireplace. There are open views from the lounge across fields. Bedroom two is also located on this floor with a built in wardrobe

Occupying the second floor are bedrooms one and two, both doubles with built in wardrobes and bedroom one having the benefit of an en-suite shower room. The family bathroom is also located on this floor.

**Lounge** 14' 11" x 12' 8" (4.55m x 3.86m)

Bedroom One 13' 2" x 9' 1" (4.01m x 2.77m)

**En-Suite Shower Room** 6' 8" x 5' 7" (2.03m x 1.70m)

**Bedroom Two** 12' 4" x 8' 9" (3.76m x 2.67m) maximum measurements