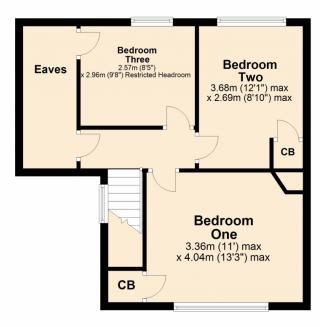

### **First Floor**

This plan is not to scale and is for guidance only. Produced by PlanUp.

Plan produced using PlanUp.

Address: Twyning, GL20

On the first floor are three bedrooms, bedrooms one and two have the added benefit of built in cupboards. Bedroom three and the landing both have tiny doors allowing access to storage in the eaves.

This home benefits from front and rear gardens, ample parking, a detached garage and LPG central heating.

**Bedroom One** 11' 0" x 13' 3" (3.35m x 4.04m)

**Maximum Measurements** 

**Bedroom Two** 12' 1" x 8' 10" (3.68m x 2.69m)

**Maximum Measurements** 

**Bedroom Three** 8' 5" x 9' 8" (2.57m x 2.95m)

**Restricted Headroom** 