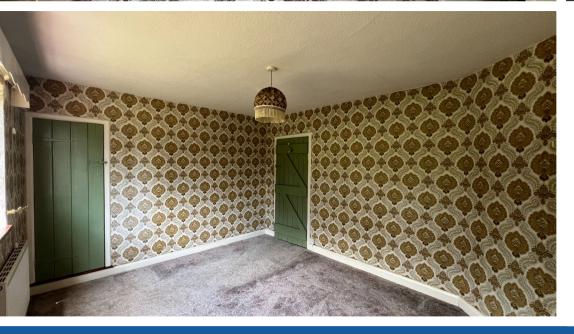

On the first floor are three bedrooms, bedrooms one and two have the added benefit of built in cupboards. Bedroom three and the landing both have tiny doors allowing access to storage in the eaves.

This home benefits from front and rear gardens, ample parking, a detached garage and LPG central heating.

**Bedroom One** 11' 0" x 13' 3" (3.35m x 4.04m)

**Maximum Measurements** 

**Bedroom Two** 12' 1" x 8' 10" (3.68m x 2.69m)

**Maximum Measurements** 

**Bedroom Three** 8' 5" x 9' 8" (2.57m x 2.95m)

**Restricted Headroom** 