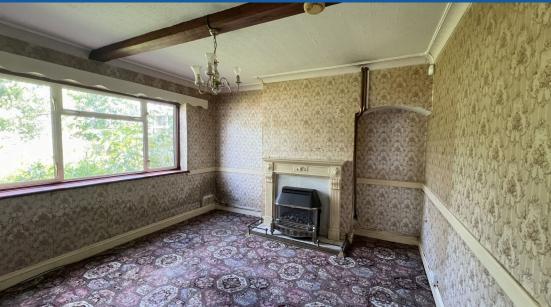

Wilkinson SLM are excited to offer for sale with NO ONWARD CHAIN a semi detached home IN NEED OF MODERNISATION and located in the idyllic village of Twyning.

From the entrance hall stairs lead to the first floor and doors open to the lounge and dining room. The lounge has a feature fireplace with a log burner and windows looking to the front garden. In the dining room you will find a feature fireplace with a gas fire and a large window looking out to the rear garden, a second door also opens to the kitchen. The kitchen has an array of base and wall units with space for fridge freezer, cooker and plumbing for a washing machine. You will also find a useful pantry/storage cupboard. Doors in the kitchen open to the bathroom, separate toilet and side door access.

**Lounge** 11' x 10' (3.35m x 3.05m)

**Dining Room** 12' 1" x 13' 6" (3.68m x 4.11m)

**Kitchen** 5' 11" x 9' 11" (1.80m x 3.02m)

**Bathroom** 5' 10" x 4' 10" (1.78m x 1.47m)

**Toilet** 2'5" x 4' 9" (0.74m x 1.45m)