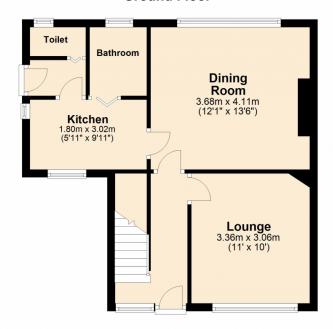

### **Ground Floor**

Wilkinson SLM are excited to offer for sale with NO ONWARD CHAIN a semi detached home IN NEED OF MODERNISATION and located in the idyllic village of Twyning.

From the entrance hall stairs lead to the first floor and doors open to the lounge and dining room. The lounge has a feature fireplace with a log burner and windows looking to the front garden. In the dining room you will find a feature fireplace with a gas fire and a large window looking out to the rear garden, a second door also opens to the kitchen. The kitchen has an array of base and wall units with space for fridge freezer, cooker and plumbing for a washing machine. You will also find a useful pantry/storage cupboard. Doors in the kitchen open to the bathroom, separate toilet and side door access.

**Lounge** 11' x 10' (3.35m x 3.05m)

**Dining Room** 12' 1" x 13' 6" (3.68m x 4.11m)

**Kitchen** 5' 11" x 9' 11" (1.80m x 3.02m)

**Bathroom** 5' 10" x 4' 10" (1.78m x 1.47m)

**Toilet** 2'5" x 4' 9" (0.74m x 1.45m)