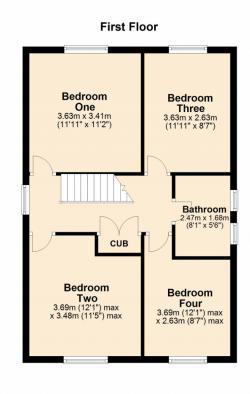

Occupying the first floor are four double bedrooms and a refitted and stylish family bathroom. Also on the first floor is a useful built in storage cupboard.

Further complementing this family loved home is newly fitted UPVC double glazing, gas central heating with a new combination boiler installed in December 2023 and a garage that has power and lighting. There is also off road parking on the driveway. A viewing comes highly recommended!

Kitchen/Breakfast Room 18' 3" x 11' 2" (5.56m x 3.40m) maximum measurements

**Lounge** 11' 9" x 20' 2" (3.58m x 6.15m)

**Bedroom One** 11' 11" x 11' 2" (3.63m x 3.40m)

**Bedroom Two** 12' 1" x 11' 5" (3.68m x 3.48m) maximum measurements

**Bedroom Three** 11' 11" x 8' 7" (3.63m x 2.62m)

Bedroom Four 12' 1" x 8' 7" (3.68m x 2.62m) maximum measurements

**Bathroom** 8' 1" x 5' 6" (2.46m x 1.68m)

**Garage** 17' 2" x 9' 3" (5.23m x 2.82m)