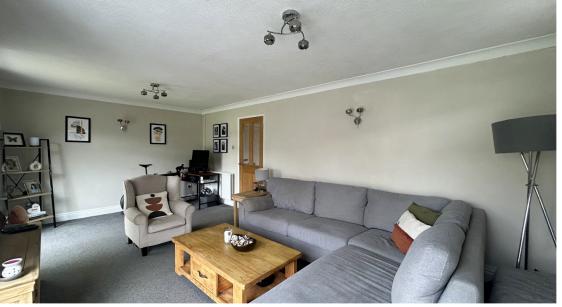

Wilkinson SLM are delighted to bring to market a fantastic four bedroom detached house, sat comfortably on a corner plot in Northway, offering plenty of living accommodation for a growing family.

Upon arrival, the newly replaced front door opens to an entrance hall with a door to the left leading to the newly decorated downstairs WC with a built in storage cupboard. Adjacent to the front door is a further door leading to the refitted kitchen/breakfast room with the added benefit of various base and wall units, breakfast bar, built in electric oven and gas hob, as well as an integrated washing machine and microwave. A patio door leads to the side of the property which in turn leads to the rear garden. Returning to the hallway a door to the right opens to a good sized lounge with plenty of natural light flowing through.

Kitchen/Breakfast Room 18' 3" x 11' 2" (5.56m x 3.40m) maximum measurements

**Lounge** 11' 9" x 20' 2" (3.58m x 6.15m)

**Bedroom One** 11' 11" x 11' 2" (3.63m x 3.40m)

**Bedroom Two** 12' 1" x 11' 5" (3.68m x 3.48m) maximum measurements