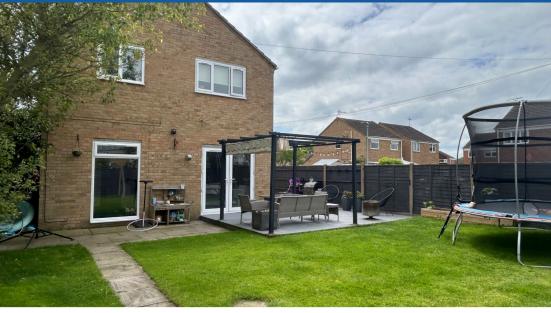

French doors from the lounge open out to the generous sized rear garden with a patio area, a decking area with a further patio area across the side of the property; the remainder is laid to lawn. The rear garden also provides side access to the front of the house and it was landscaped only three years ago.