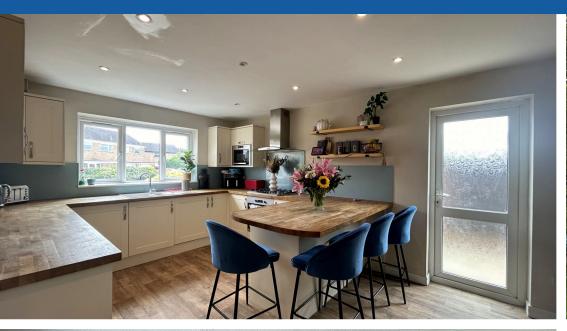

Wilkinson SLM are delighted to bring to market a fantastic four bedroom detached house, sat comfortably on a corner plot in Northway, offering plenty of living accommodation for a growing family.

Upon arrival, the newly replaced front door opens to an entrance hall with a door to the left leading to the newly decorated downstairs WC with a built in storage cupboard. Adjacent to the front door is a further door leading to the refitted kitchen/breakfast room with the added benefit of various base and wall units, breakfast bar, built in electric oven and gas hob, as well as an integrated washing machine and microwave. A patio door leads to the side of the property which in turn leads to the rear garden. Returning to the hallway a door to the right opens to a good sized lounge with plenty of natural light flowing through.

Kitchen/Breakfast Room 18' 3" x 11' 2" (5.56m x 3.40m) maximum measurements

**Lounge** 11' 9" x 20' 2" (3.58m x 6.15m)

**Bedroom One** 11' 11" x 11' 2" (3.63m x 3.40m)

**Bedroom Two** 12' 1" x 11' 5" (3.68m x 3.48m) maximum measurements