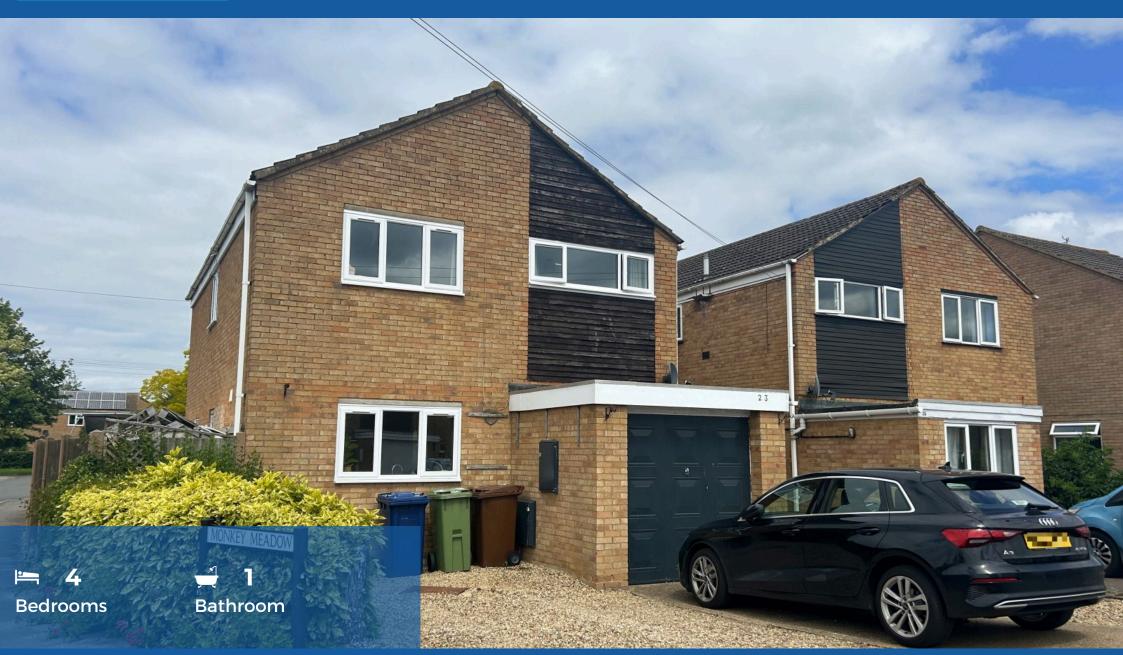

## £350,000 The Sandfield, Northway, Tewesbury, GL20

SALES • LETTINGS • MANAGEMENT

- Detached House on a Corner Plot
- Refitted Kitchen/Breakfast Room
- Lounge Newly Decorated Downstairs WC
- Four Double Bedrooms
- Refitted Family Bathroom
- Good Sized Rear Garden
- Garage with Power & Lighting
- Gas Central Heating with Newly Installed Combi Boiler
- Newly Fitted UPVC Double Glazing
- Off Road Parking on Driveway

Wilkinson SLM are delighted to bring to market a fantastic four bedroom detached house, sat comfortably on a corner plot in Northway, offering plenty of living accommodation for a growing family.

Upon arrival, the newly replaced front door opens to an entrance hall with a door to the left leading to the newly decorated downstairs WC with a built in storage cupboard. Adjacent to the front door is a further door leading to the refitted kitchen/breakfast room with the added benefit of various base and wall units, breakfast bar, built in electric oven and gas hob, as well as an integrated washing machine and microwave. A patio door leads to the side of the property which in turn leads to the rear garden. Returning to the hallway a door to the right opens to a good sized lounge with plenty of natural light flowing through.