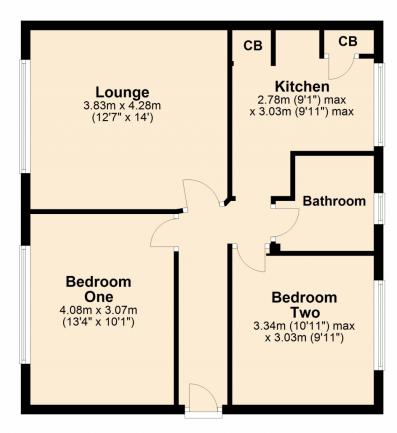

## Lounge

Kitchen 9' 1" x 9' 11" (2.77m x 3.02m) maximum measurements

**Bathroom** 6' 8" x 6' 77" (2.03m x 3.78m) maximum measurements

**Bedroom One** 13' 4" x 10' 1" (4.06m x 3.07m)

**Bedroom Two** 10' 11" x 9' 11" (3.33m x 3.02m) maximum measurements

## **Ground Floor**

This plan is not to scale and is for guidance only. Produced by PlanUp.

Plan produced using PlanUp.

Address: 11 Warwick Place, GL20