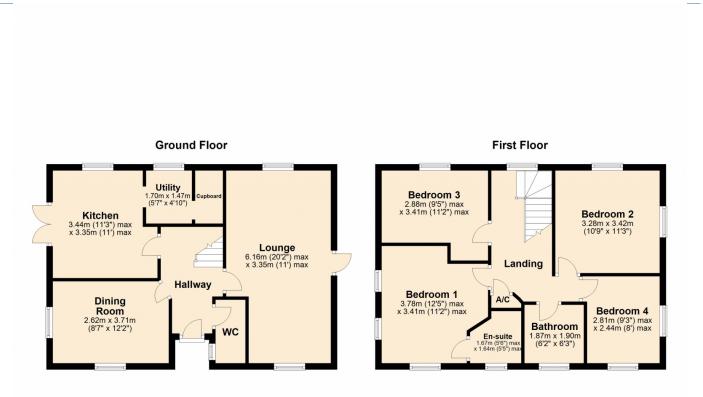

The accommodation comprises entrance hall, downstairs WC, front to back lounge with a door opening to one garden area, dining room, kitchen with built in double oven and gas hob and a utility room. The kitchen also has double doors opening to a second garden area.

Upstairs are four double bedrooms and a bathroom with bedroom one having the added benefit of a refitted en-suite shower room. There is also an airing cupboard on the landing.

The outside of this home has three garden areas, one to the front which has gated access through to another garden area. This part of the garden has access to the double garage, a paved patio seating area and a further gate leading across the back of the home to the third garden. This area is also accessed off the lounge and is a lovely secluded space!!

Peach Close also has gas central heating, double glazing and a DETACHED DOUBLE GARAGE with ample off road parking.

Lounge 20' 2" x 11' 0" (6.15m x 3.35m) maximum measurements

**Dining Room** 12' 2" x 8' 7" (3.71m x 2.62m)

Kitchen 11' 3" x 11' 0" (3.43m x 3.35m)

**Utility** 5' 7" x 4' 10" (1.70m x 1.47m)

**Bedroom One** 12' 5" x 11' 2" (3.78m x 3.40m) maximum measurements

En-Suite Shower Room 5' 6" x 5' 5" (1.68m x 1.65m) maximum measurements

Bedroom Two 11' 3" x 10' 9" (3.43m x 3.28m)

**Bedroom Three** 11' 2" x 9' 5" (3.40m x 2.87m) maximum measurements

**Bedroom Four** 9' 3" x 8' 0" (2.82m x 2.44m) maximum measurements

Bathroom 6' 3" x 6' 2" (1.91m x 1.88m)

**Detached Double Garage** 16' 10" x 16' 8" (5.13m x 5.08m)

SALES • LETTINGS • MANAGEMENT

WILKINSON