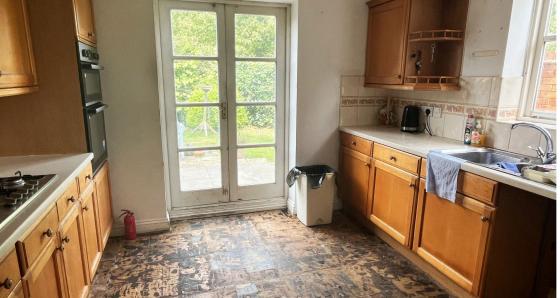

The accommodation comprises entrance hall, downstairs WC, front to back lounge with a door opening to one garden area, dining room, kitchen with built in double oven and gas hob and a utility room. The kitchen also has double doors opening to a second garden area.

Kitchen 11' 3" x 11' 0" (3.43m x 3.35m)

**Utility** 5' 7" x 4' 10" (1.70m x 1.47m)

**Bedroom One** 12' 5" x 11' 2" (3.78m x 3.40m) maximum measurements

En-Suite Shower Room 5' 6" x 5' 5" (1.68m x 1.65m) maximum measurements