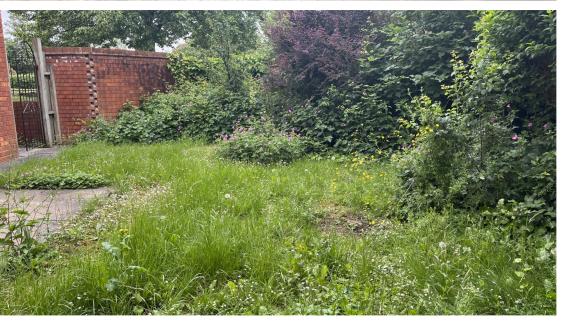

Upstairs are four double bedrooms and a bathroom with bedroom one having the added benefit of a refitted en-suite shower room. There is also an airing cupboard on the landing.

The outside of this home has three garden areas, one to the front which has gated access through to another garden area. This part of the garden has access to the double garage, a paved patio seating area and a further gate leading across the back of the home to the third garden. This area is also accessed off the lounge and is a lovely secluded space!!