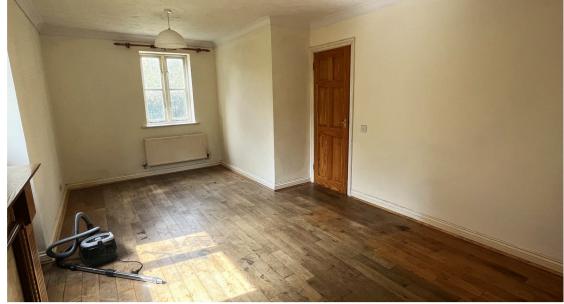

Upstairs are four double bedrooms and a bathroom with bedroom one having the added benefit of a refitted en-suite shower room. There is also an airing cupboard on the landing.

The outside of this home has three garden areas, one to the front which has gated access through to another garden area. This part of the garden has access to the double garage, a paved patio seating area and a further gate leading across the back of the home to the third garden. This area is also accessed off the lounge and is a lovely secluded space!!

Bedroom Two 11' 3" x 10' 9" (3.43m x 3.28m)

**Bedroom Three** 11' 2" x 9' 5" (3.40m x 2.87m) maximum measurements

**Bedroom Four** 9' 3" x 8' 0" (2.82m x 2.44m) maximum measurements

Bathroom 6' 3" x 6' 2" (1.91m x 1.88m)