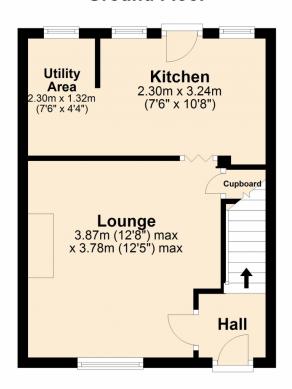

## **Ground Floor**

Wilkinson SLM are offering for sale a two bedroom home IN NEED OF MODERNISATION and with NO ONWARD CHAIN.

From the hallway stairs lead to the first floor and a door to the left opening in to the lounge. There is a feature fireplace and understairs storage cupboard and concertina doors leading to the kitchen. The units in the kitchen are freestanding, there is also a sink, utility area and door to the rear garden.

Don't miss out on the opportunity to really put your on mark on this home!

**Lounge** 12' 8" x 12' 5" (3.86m x 3.78m) maximum measurements

**Kitchen** 10' 8" x 7' 6" (3.25m x 2.29m)

**Utility Area** 7' 6" x 4' 4" (2.29m x 1.32m)