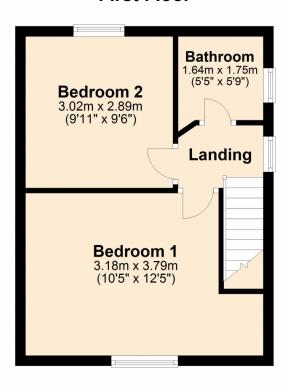

## **First Floor**

This plan is not to scale and is for guidance only. Produced by PlanUp.

Plan produced using PlanUp.

On the first floor are two double bedrooms and a bathroom.

The rear garden is in need of some attention but it really is a fantastic outside space!!!

Margaret Road is further complemented by UPVC double glazing and gas central heating.

**Bedroom One** 12' 5" x 10' 5" (3.78m x 3.17m)

**Bedroom Two** 9' 11" x 9' 6" (3.02m x 2.90m)

**Bathroom** 5' 9" x 5' 5" (1.75m x 1.65m)