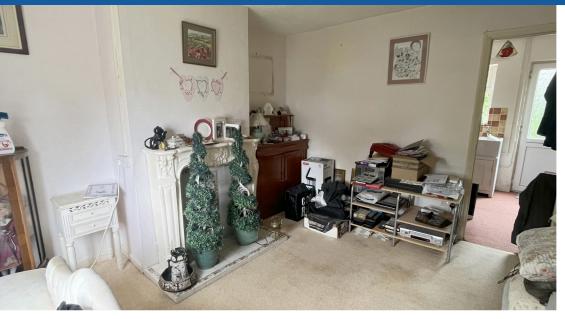

Wilkinson SLM are offering for sale a two bedroom home IN NEED OF MODERNISATION and with NO ONWARD CHAIN.

From the hallway stairs lead to the first floor and a door to the left opening in to the lounge. There is a feature fireplace and understairs storage cupboard and concertina doors leading to the kitchen. The units in the kitchen are freestanding, there is also a sink, utility area and door to the rear garden.

Don't miss out on the opportunity to really put your on mark on this home!

**Lounge** 12' 8" x 12' 5" (3.86m x 3.78m) maximum measurements

**Kitchen** 10' 8" x 7' 6" (3.25m x 2.29m)

**Utility Area** 7' 6" x 4' 4" (2.29m x 1.32m)