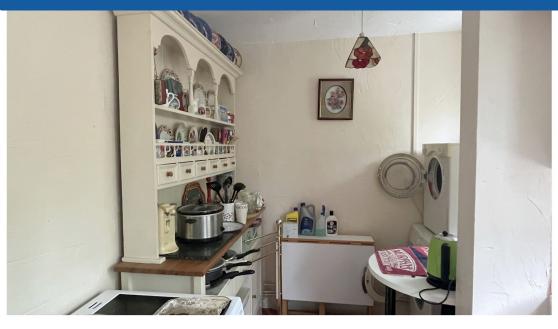

Wilkinson SLM are offering for sale a two bedroom home IN NEED OF MODERNISATION and with NO ONWARD CHAIN.

From the hallway stairs lead to the first floor and a door to the left opening in to the lounge. There is a feature fireplace and understairs storage cupboard and concertina doors leading to the kitchen. The units in the kitchen are freestanding, there is also a sink, utility area and door to the rear garden.

Don't miss out on the opportunity to really put your on mark on this home!

**Lounge** 12' 8" x 12' 5" (3.86m x 3.78m) maximum measurements

**Kitchen** 10' 8" x 7' 6" (3.25m x 2.29m)

**Utility Area** 7' 6" x 4' 4" (2.29m x 1.32m)