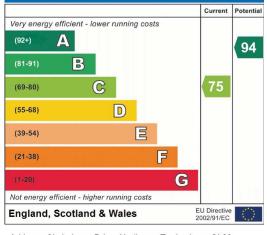

A spiral staircase leads you to the first floor where you will find the bathroom and bedroom with built in wardrobe and cupboard.

Further complementing this property is UPVC double glazing and gas central heating and off road parking for 2 cars.

Council Tax Band A.

**Lounge** 13' 1" x 15' 0" (3.99m x 4.57m) Maximum Measurements

**Kitchen** 5' 6" x 6' 5" (1.68m x 1.96m)

**Bedroom** 13' 1" x 8' 2" (3.99m x 2.49m)

Bathroom 5' 6" x 7' 2" (1.68m x 2.18m)
Maximum Measurements

**Energy Efficiency Rating** 

## **Ground Floor**

Approx. 19.0 sq. metres (204.5 sq. feet)



## **First Floor**

Approx. 18.6 sq. metres (200.7 sq. feet)



Total area: approx. 37.6 sq. metres (405.2 sq. feet)

This plan is not to scale and is for guidance only. Produced by PlanUp.

Plan produced using PlanUp.



Address: Sinderberry Drive, Northway, Tewkesbury, GL20