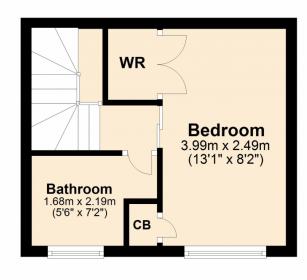

Council Tax Band A.

**Lounge** 13' 1" x 15' 0" (3.99m x 4.57m) Maximum Measurements

**Kitchen** 5' 6" x 6' 5" (1.68m x 1.96m)

**Bedroom** 13' 1" x 8' 2" (3.99m x 2.49m)

Bathroom 5' 6" x 7' 2" (1.68m x 2.18m)
Maximum Measurements

## **First Floor**

Approx. 18.6 sq. metres (200.7 sq. feet)

Total area: approx. 37.6 sq. metres (405.2 sq. feet)

This plan is not to scale and is for guidance only. Produced by PlanUp.

Plan produced using PlanUp.