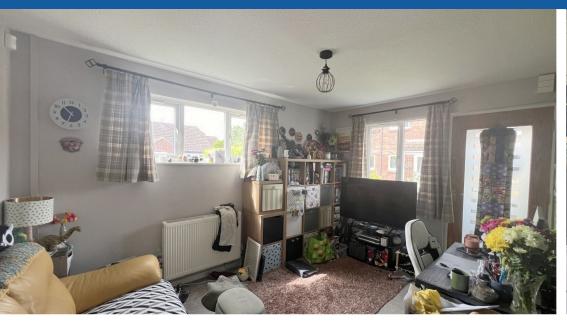

Upon arrival at the property a path leads you through the front garden which is mainly laid to lawn with a small picket fence running along the boundary to the porch. The front door opens to the open plan lounge and kitchen which consists of various base and wall units, integrated electric oven and hob and fridge freezer.

Council Tax Band A.

**Lounge** 13' 1" x 15' 0" (3.99m x 4.57m) Maximum Measurements

**Kitchen** 5' 6" x 6' 5" (1.68m x 1.96m)

**Bedroom** 13' 1" x 8' 2" (3.99m x 2.49m)

Bathroom 5' 6" x 7' 2" (1.68m x 2.18m)
Maximum Measurements