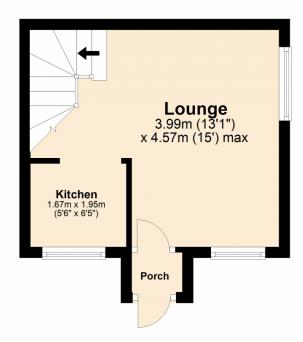

Council Tax Band A.

**Lounge** 13' 1" x 15' 0" (3.99m x 4.57m) Maximum Measurements

**Kitchen** 5' 6" x 6' 5" (1.68m x 1.96m)

**Bedroom** 13' 1" x 8' 2" (3.99m x 2.49m)

Bathroom 5' 6" x 7' 2" (1.68m x 2.18m)
Maximum Measurements

## **Ground Floor**

Approx. 19.0 sq. metres (204.5 sq. feet)