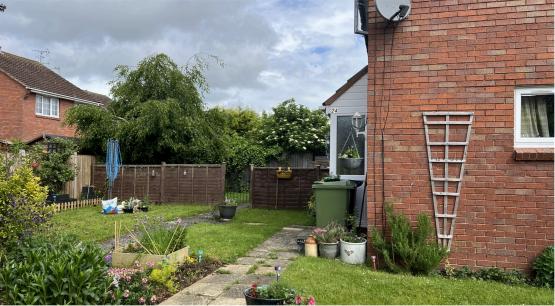

Upon arrival at the property a path leads you through the front garden which is mainly laid to lawn with a small picket fence running along the boundary to the porch. The front door opens to the open plan lounge and kitchen which consists of various base and wall units, integrated electric oven and hob and fridge freezer.