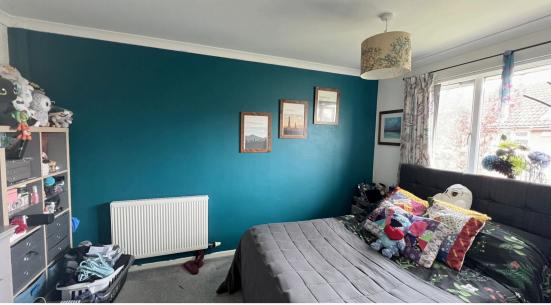

A spiral staircase leads you to the first floor where you will find the bathroom and bedroom with built in wardrobe and cupboard.

Further complementing this property is UPVC double glazing and gas central heating and off road parking for 2 cars.

Council Tax Band A.

**Lounge** 13' 1" x 15' 0" (3.99m x 4.57m) Maximum Measurements

**Kitchen** 5' 6" x 6' 5" (1.68m x 1.96m)

**Bedroom** 13' 1" x 8' 2" (3.99m x 2.49m)

Bathroom 5' 6" x 7' 2" (1.68m x 2.18m)
Maximum Measurements