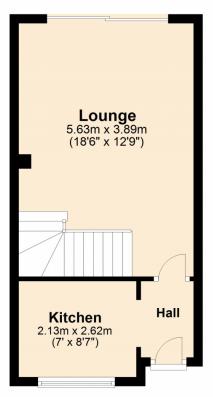

### **Ground Floor**

Approx. 30.0 sq. metres (323.4 sq. feet)

Further complementing this home is UPVC double glazing, gas central heating and parking on the driveway.

Council Tax Band: B

EPC: C

**Kitchen** 7' 0" x 8' 7" (2.13m x 2.62m)

**Lounge** 18' 6" x 12' 9" (5.64m x 3.89m)

Wilkinson SLM are excited to share this fantastic new property with you, a two bedroom mid terrace in a cul-de-sac on the popular residential development of Northway.

The ground floor comprises an entrance hall, a kitchen with various base and wall units, built in oven and hob and space for fridge freezer and a washing machine. There is also a spacious lounge with stairs leading to the first floor.