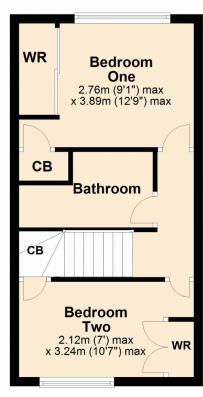

#### First Floor

Approx. 27.5 sq. metres (296.0 sq. feet)

Total area: approx. 57.5 sq. metres (619.4 sq. feet)

This plan is not to scale and is for guidance only. Produced by PlanUp.

Plan produced using PlanUp.

Bedroom One 9'1" x 12' 9" (2.77m x 3.89m) Maximum Measurements

**Bedroom Two** 7' 0" x 10' 7" (2.13m x 3.23m)

**Maximum Measurements** 

**Bathroom** 5' 6" x 9' 9" (1.68m x 2.97m)

**Maximum Measurements** 

Sliding doors in the lounge open to the lovely rear garden which has a patio area ideal for sitting and relaxing, mature boarders, a shed and the remainder laid to lawn.

On the first floor you will find two double bedrooms both with the advantage of built in wardrobes. There is also a family bathroom and a storage cupboard on the landing.