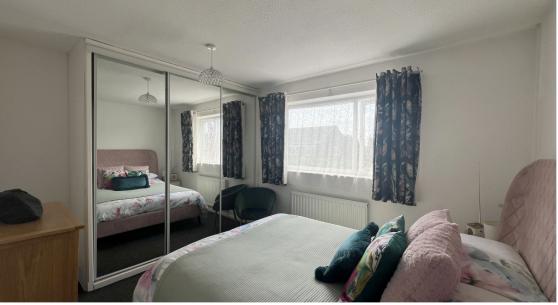

Sliding doors in the lounge open to the lovely rear garden which has a patio area ideal for sitting and relaxing, mature boarders, a shed and the remainder laid to lawn.

On the first floor you will find two double bedrooms both with the advantage of built in wardrobes. There is also a family bathroom and a storage cupboard on the landing.

Bedroom One 9'1" x 12' 9" (2.77m x 3.89m) Maximum Measurements

**Bedroom Two** 7' 0" x 10' 7" (2.13m x 3.23m)

**Maximum Measurements** 

**Bathroom** 5' 6" x 9' 9" (1.68m x 2.97m)

**Maximum Measurements** 