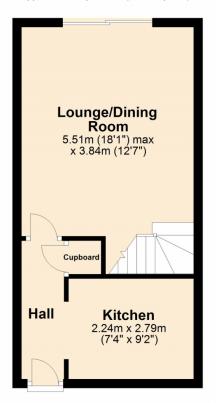

## **Ground Floor**

Approx. 30.2 sq. metres (324.9 sq. feet)

## Kitchen

**Lounge/Dining Room** 18' 1" x 12' 7" (5.51m x 3.84m) maximum measurements

**Bedroom One** 12' 7" x 9' 8" (3.84m x 2.95m)

**Bedroom Two** 12' 7" x 7' 5" (3.84m x 2.26m)

**Shower Room** 9' 7" x 4' 10" (2.92m x 1.47m) maximum measurements