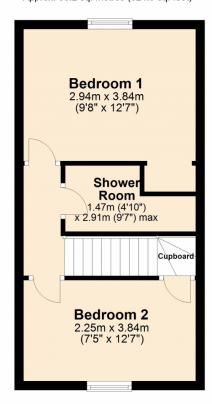

## First Floor

Approx. 30.2 sq. metres (324.9 sq. feet)

Total area: approx. 60.4 sq. metres (649.9 sq. feet)

This plan is not to scale and is for guidance only. Produced by PlanUp.

Plan produced using PlanUp.

## Kitchen

**Lounge/Dining Room** 18' 1" x 12' 7" (5.51m x 3.84m) maximum measurements

**Bedroom One** 12' 7" x 9' 8" (3.84m x 2.95m)

**Bedroom Two** 12' 7" x 7' 5" (3.84m x 2.26m)

**Shower Room** 9' 7" x 4' 10" (2.92m x 1.47m) maximum measurements