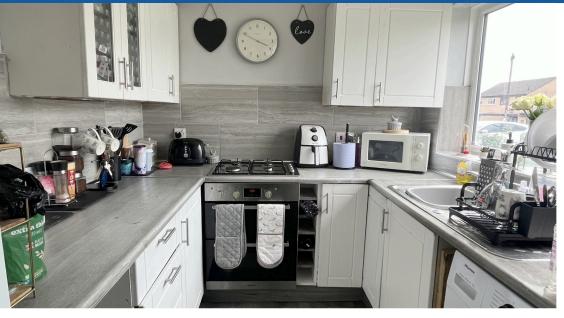

Wilkinson SLM are offering for sale a mid terrace home located in a cul-de-sac on the popular development of Northway.

The accommodation comprises entrance hall with a storage cupboard, kitchen with built in oven and hob and a lounge/dining room with sliding doors out to the rear garden. On the first floor are two double bedrooms and a refitted shower room. Both bedrooms have storage cupboards.

## Kitchen

**Lounge/Dining Room** 18' 1" x 12' 7" (5.51m x 3.84m) maximum measurements

**Bedroom One** 12' 7" x 9' 8" (3.84m x 2.95m)

**Bedroom Two** 12' 7" x 7' 5" (3.84m x 2.26m)

**Shower Room** 9' 7" x 4' 10" (2.92m x 1.47m) maximum measurements